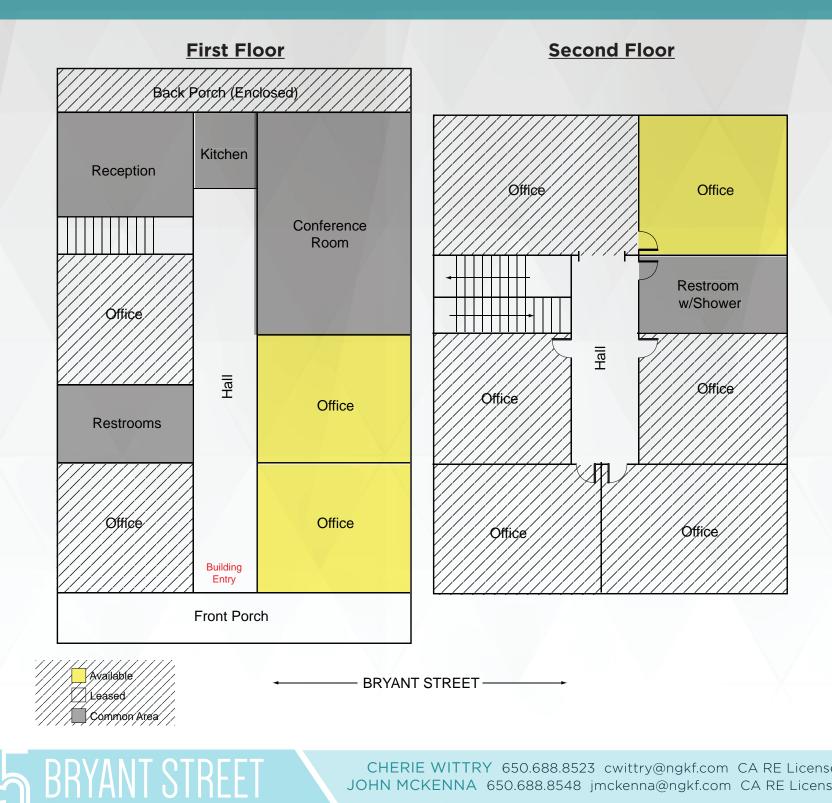

- » Beautiful Historic Office Building
- » Available Now: Three Office Suites - Located on First and Second Floors
- » Common Area Amenities: Reception, Conference Room, Kitchen and Restrooms with Shower
- » High End Finishes
- »Located in the Heart of Downtown Palo Alto
- » Across the Street from Civic Center Public/Permit Parking Garage
- »Walk to Caltrain and University Avenue Services/Amenities