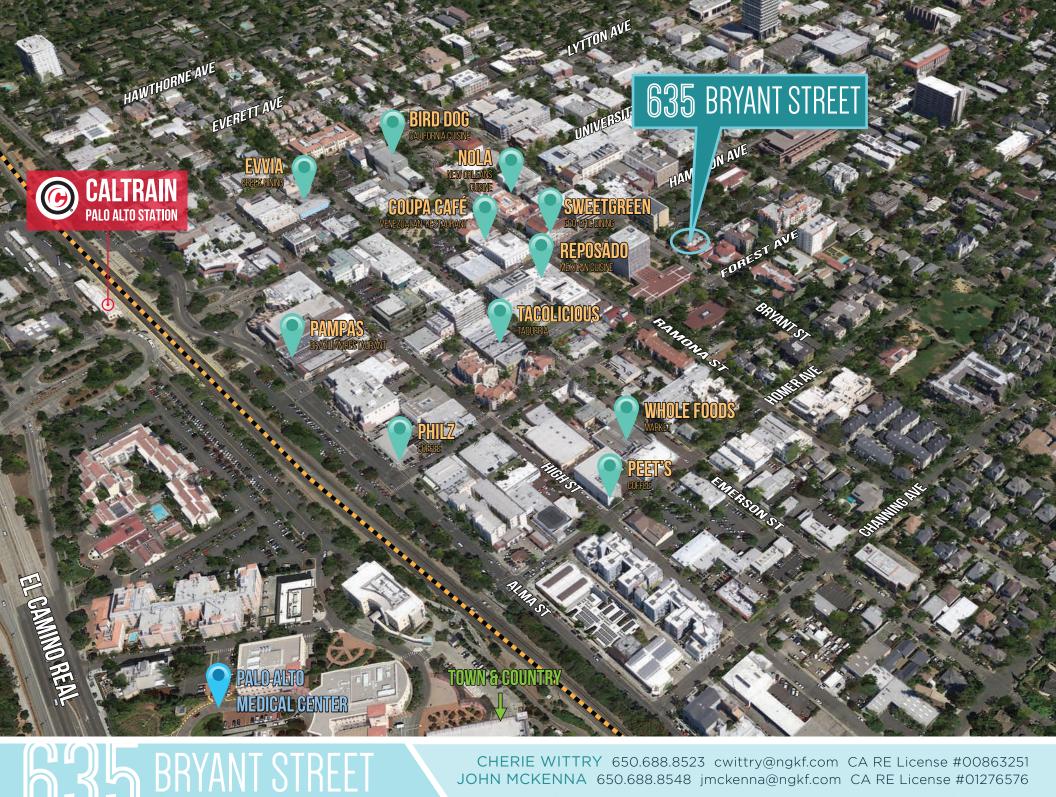

- » Beautiful Historic Office Building
- » Available Now: Three Office Suites - Located on First and Second Floors
- » Common Area Amenities: Reception, Conference Room, Kitchen and Restrooms with Shower
- » High End Finishes
- »Located in the Heart of Downtown Palo Alto
- » Across the Street from Civic Center Public/Permit Parking Garage
- »Walk to Caltrain and University Avenue Services/Amenities