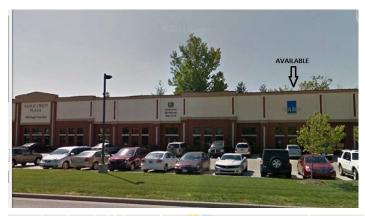

## 7409 Eagle Crest Blvd, Ste A, Evansville, IN 47715

Listing ID: 30263793 Status: Active Property Type: Office For Lease Office Building Office Type:

Contiguous Space: 3,045 SF Total Available: 3,045 SF

## **Overview/Comments**

Class A office space in Eagle Crest Plaza features private offices, 2 conference rooms, open work space, kitchenette and storage.

Annual Taxes: \$5832.74 Annual Insurance: \$1028.28