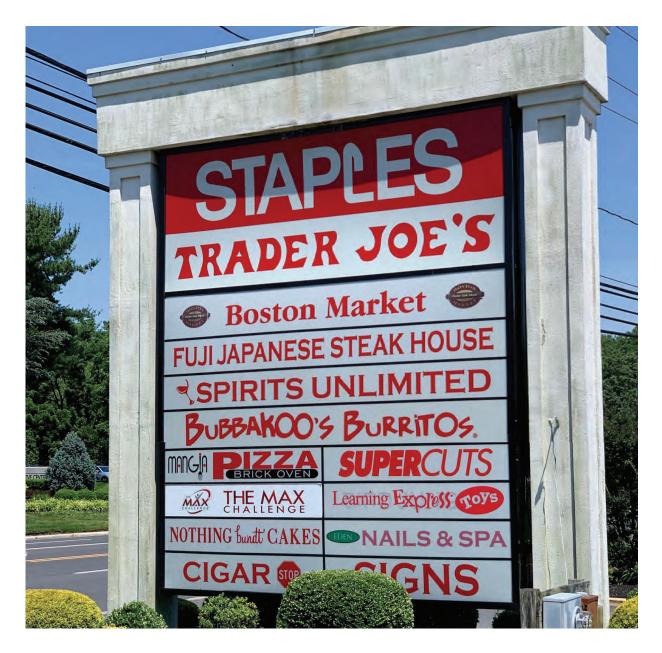

#### **HIGHLIGHTS**

Pre-leasing 4,985 SF in Trader Joe's anchored Community Center with a total GLA of 60,000 SF

Centrally located off Route 35 less than a mile from The Grove and 3 miles from Red Bank's downtown and Monmouth Mall in Eatontown