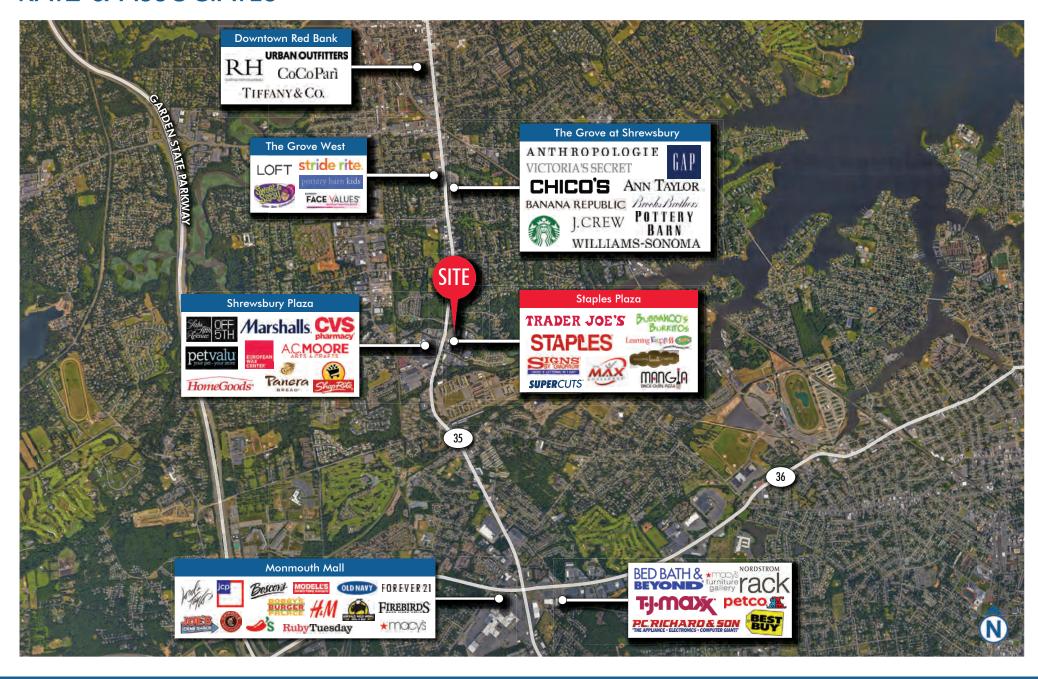

#### **HIGHLIGHTS**

Pre-leasing 4,985 SF in Trader Joe's anchored Community Center with a total GLA of 60,000 SF

Centrally located off Route 35 less than a mile from The Grove and 3 miles from Red Bank's downtown and Monmouth Mall in Eatontown

### **KATZ & ASSOCIATES**

TRADE | AERIAL

1081 BROAD STREET SHREWSBURY, NJ