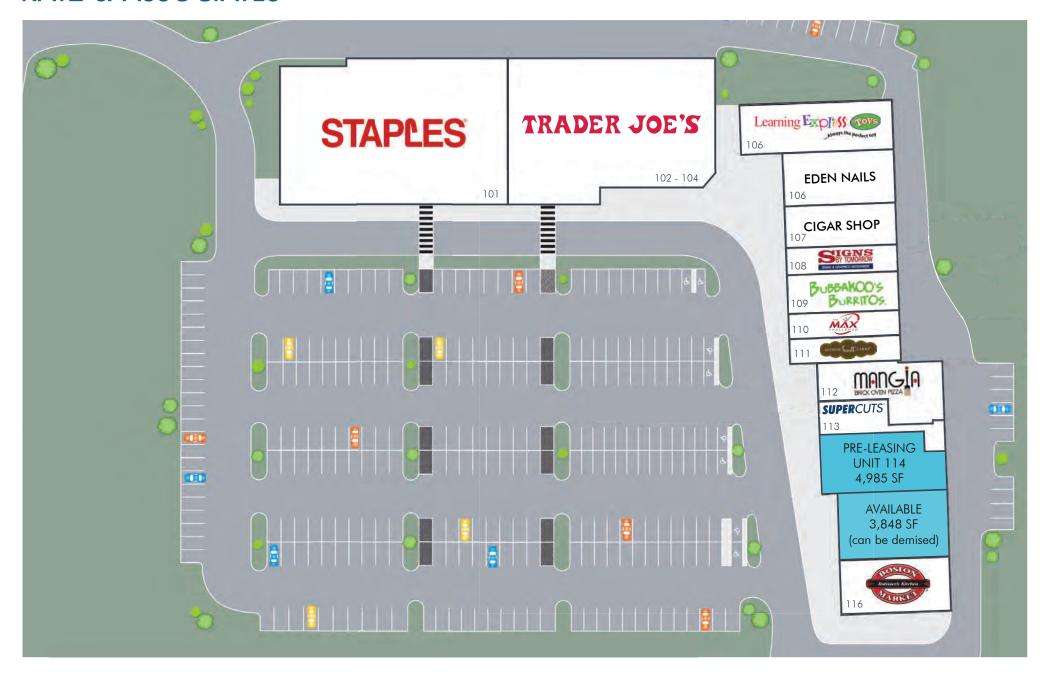

#### **HIGHLIGHTS**

Pre-leasing 4,985 SF in Trader Joe's anchored Community Center with a total GLA of 60,000 SF

Centrally located off Route 35 less than a mile from The Grove and 3 miles from Red Bank's downtown and Monmouth Mall in Eatontown