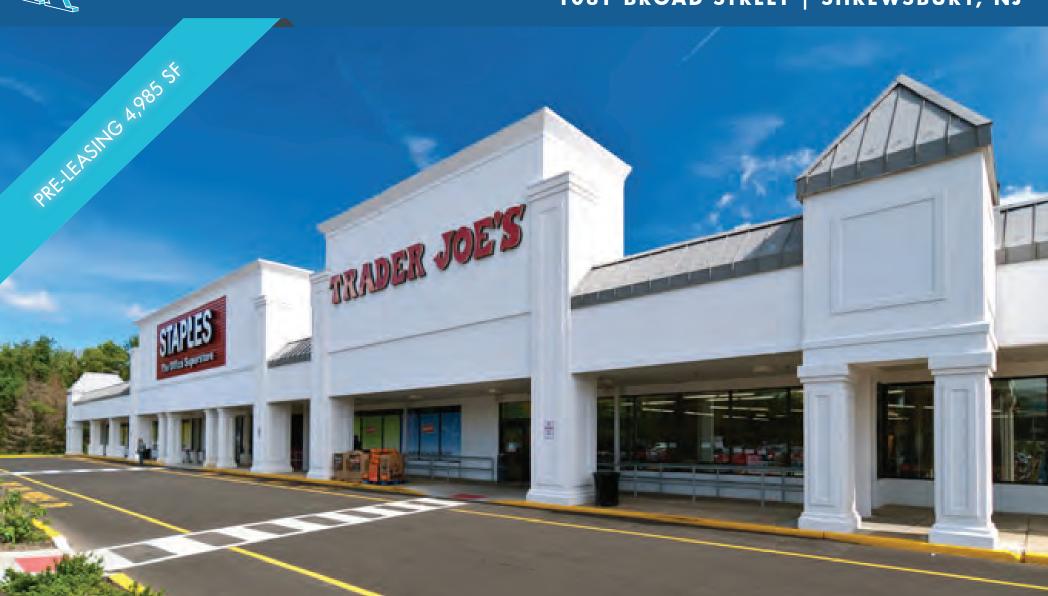

# STAPLES PLAZA

1081 BROAD STREET | SHREWSBURY, NJ

#### **HIGHLIGHTS**

Pre-leasing 4,985 SF in Trader Joe's anchored Community Center with a total GLA of 60,000 SF

Centrally located off Route 35 less than a mile from The Grove and 3 miles from Red Bank's downtown and Monmouth Mall in Eatontown