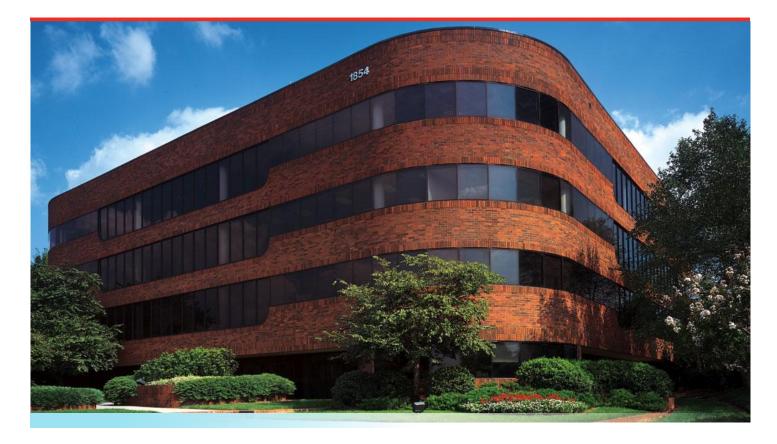

## **1854 Shackleford Court**

Norcross, GA 30093

## HIGHLIGHTS

- 94,677 SF, four-story office facility
- Convenient access to I-85 via interchanges at Beaver Ruin Road and Steve Reynolds Boulevard
- I-85 frontage and visibility
- Two passenger elevators; one service elevator with loading dock
- 4.25 parking spaces per 1,000 SF