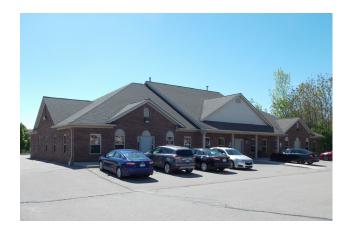

## **Investment Sale - Office**

Property Name: Chirco Enterprise Center
Location: 23521 Telegraph Road
City, State: Brownstown Twp., MI

Cross Streets: S. of West Road

County: Wayne

**BUILDING SIZE / AVAILABILITY** 

Total Building Sq. Ft.: 15,200 Occupancy Rate: Class: C

Typical Floor Plate: 15,200 No. of Floors: 1

PROPERTY INFORMATION

B-2 Parking: Zoning: 66 **Exterior Construction:** Brick Power: **Ample** Structural System: Brick **Security Systems:** Yes Roof: Restrooms: 2 Truss Floors / Covering: N/A / Carpet Sprinklers: No Forced Air Pylon Heating: Signage: Air-Conditioning: Yes **Delivery Area:** N/A **Ceiling Height:** 12' **Date Available:** Immediate

Year Built: 2003 Acreage: N/A

**Current Tenants:** 

PRICING INFORMATION

**Sale Price:** \$1,875,000 (\$123.36/sqft) **Cap Rate: Deposit:** N/A

Options: N/A Total Taxes:

Parcel #: 70-059-99-0005-700 Impr Allowance: N/A

**Tenant Responsibility:** 

**Comments:** Newly constructed office building on Telegraph Road. Prominent location with easy access to I-75 and I-275.

**Broker: SIGNATURE ASSOCIATES** 

Agent(s):

Justin Gaffrey, (248) 799-3143, jgaffrey@signatureassociates.com Bruce D. Baja, (248) 799-3177, bbaja@signatureassociates.com