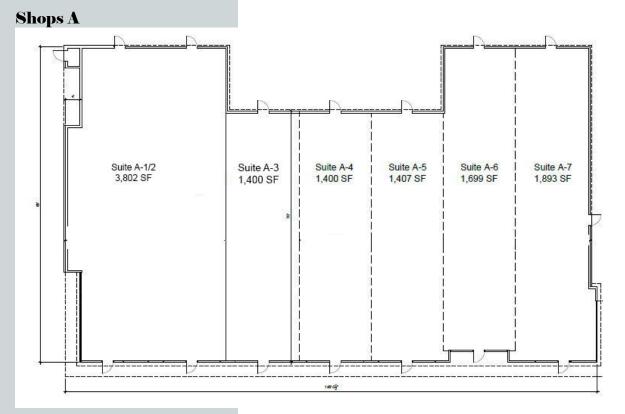

Preliminary Site Plan is subject to change

# **RETAIL & RESTAURANT**

## Lease Rates:

\$3.50 - \$4.00 sf./mo. NNN CAMs, Taxes & Insurance Estimate: \$0.45 sf./mo.

# **Shell Delivery:**

Gray Shell + \$50.00 psf.

# Delivery:

December 2020

# **SPACES AVAILABLE:**

# KIT GRASKI **DIRECTOR**

Lic #BS.0015934.LLC 702.363.3100 ext.114 kgraski@roicre.com

# **GEORGE OKINAKA EXECUTIVE VICE PRESIDENT**

Lic #S.0045747 702.363.3100 ext.115 gokinaka@roicre.com

# **MAUREEN WATERS SENIOR ASSOCIATE**

Lic #S.0169395 702.363.3100 ext.116 mwaters@roicre.com

<sup>&</sup>quot;The information contained herein has been obtained from sources we deem reliable. While we have no reason to doubt its accuracy, we do not guarantee it. R.O.I Commercial Real Estate, Inc. All Rights Reserved."

# OOR PLANS