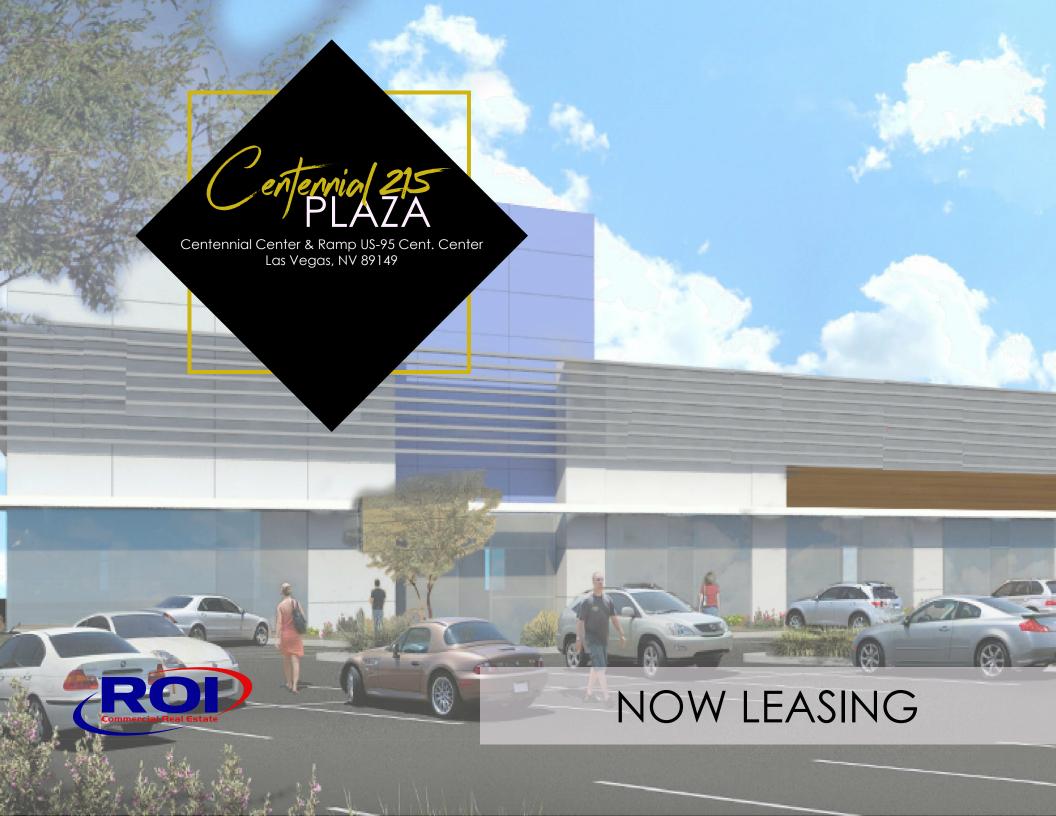

# NOW LEASING

We are pleased to present the opportunity to lease space in the latest retail development in the Northwest part of the Las Vegas Valley, Centennial 215 Plaza! This future development is located immediately adjacent to Centennial Center (the 860,000+ SF power center anchored by Wal-Mart Supercenter, Sam's Club, The Home Depot, ROSS, HomeGoods, Michael's and Petco) and right off one of the off-ramps from the I-215 & US-95 interchange. Pad and inline shop opportunities like these are rare within the Centennial Hills area, so be sure to contact us today for more information!