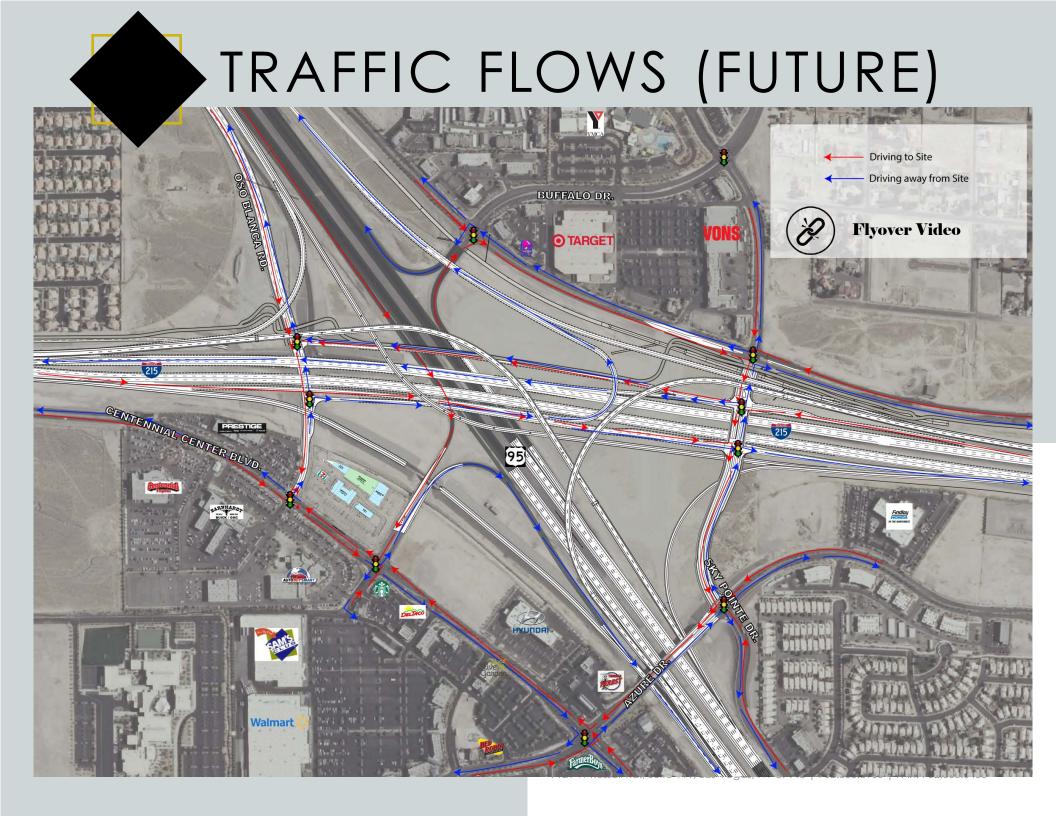

Northwest part of the Las Vegas Valley, Centennial 215 Plaza! This future development is located immediately adjacent to Centennial Center (the 860,000+ SF power center anchored by Wal-Mart Supercenter, Sam's Club, The Home Depot, ROSS, HomeGoods, Michael's and Petco) and right off one of the off-ramps from the I-215 & US-95 interchange. Pad and inline shop opportunities like these are rare within the Centennial Hills area, so be sure to contact us today for more information!

**Zoning** Town Center District (T-C)

**Population (1/3/5 mi)** 10,366/ 111,234 / 287,850

**Avg HH Income (1/3/5 mi)** \$80,572 / \$95,384 / \$88,403











# TRADE AREA DEER SPRINGS WAY **OTARGET** TARGET OfficeMax BIG Michaels PAINTED DESERT GOLF CLUB LOS PRADOS GOLI & COUNTRY CLUE LONE MOUNTAIN RD CRAIG RD











Note: Preliminary Site Plan is subject to change

# **RETAIL & RESTAURANT**

## Lease Rates:

\$3.50 - \$4.00 sf./mo. NNN CAMs, Taxes & Insurance Estimate: \$0.45 sf./mo.

# **Shell Delivery:**

Gray Shell + \$50.00 psf.

# Delivery:

December 2020

# **SPACES AVAILABLE:**

# KIT GRASKI **DIRECTOR**

Lic #BS.0015934.LLC 702.363.3100 ext.114 kgraski@roicre.com

# **GEORGE OKINAKA EXECUTIVE VICE PRESIDENT**

Lic #S.0045747 702.363.3100 ext.115 gokinaka@roicre.com

# **MAUREEN WATERS SENIOR ASSOCIATE**

Lic #S.0169395 702.363.3100 ext.116 mwaters@roicre.com

<sup>&</sup>quot;The information contained herein has been obtained from sources we deem reliable. While we have no reason to doubt its accuracy, we do not guarantee it. R.O.I Commercial Real Estate, Inc. All Rights Reserved."