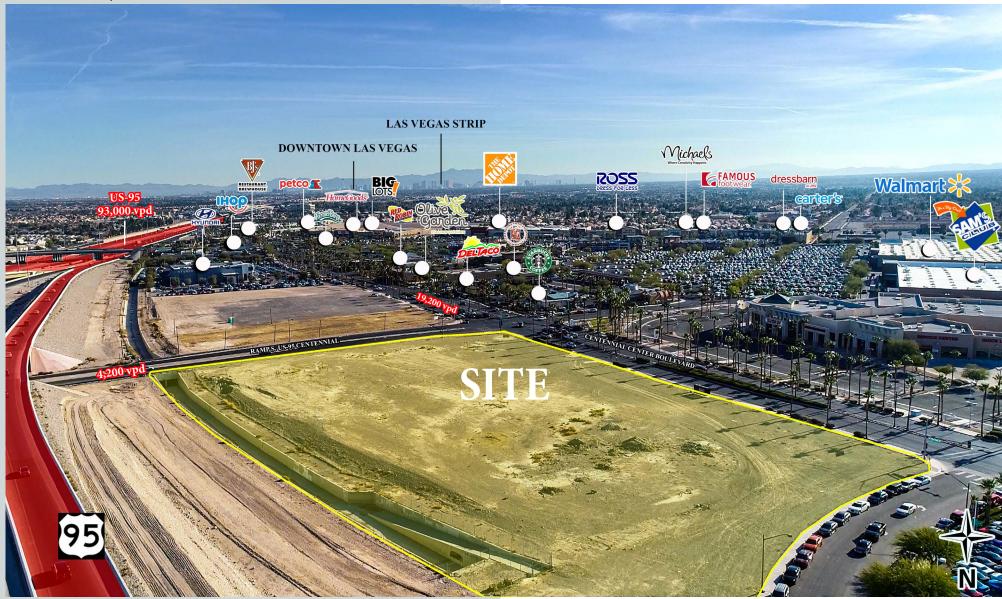

# NOW LEASING

We are pleased to present the opportunity to lease space in the latest retail development in the Northwest part of the Las Vegas Valley, Centennial 215 Plaza! This future development is located immediately adjacent to Centennial Center (the 860,000+ SF power center anchored by Wal-Mart Supercenter, Sam's Club, The Home Depot, ROSS, HomeGoods, Michael's and Petco) and right off one of the off-ramps from the I-215 & US-95 interchange. Pad and inline shop opportunities like these are rare within the Centennial Hills area, so be sure to contact us today for more information!