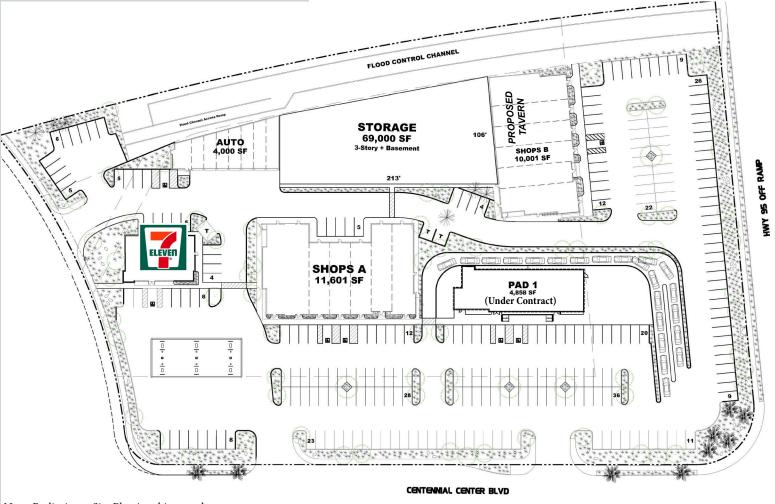

t part of the Las Vegas Valley, Centennial 215 Plaza! This future development is located immediately adjacent to Centennial Center (the 860,000+ SF power center anchored by Wal-Mart Supercenter, Sam's Club, The Home Depot, ROSS, HomeGoods, Michael's and Petco) and right off one of the off-ramps from the I-215 & US-95 interchange. Pad and inline shop opportunities like these are rare within the Centennial Hills area, so be sure to contact us today for more information!

**Zoning** Town Center District (T-C)

**Population (1/3/5 mi)** 10,366/ 111,234 / 287,850

**Avg HH Income (1/3/5 mi)** \$80,572 / \$95,384 / \$88,403











# TRADE AREA DEER SPRINGS WAY **OTARGET** TARGET OfficeMax BIG Michaels PAINTED DESERT GOLF CLUB LOS PRADOS GOLI & COUNTRY CLUE LONE MOUNTAIN RD CRAIG RD











Note: Preliminary Site Plan is subject to change

# **RETAIL & RESTAURANT**

## Lease Rates:

\$3.50 - \$4.00 sf./mo. NNN CAMs, Taxes & Insurance Estimate: \$0.45 sf./mo.

# **Shell Delivery:**

Gray Shell + \$50.00 psf.

# Delivery:

December 2020

# **SPACES AVAILABLE:**

# KIT GRASKI **DIRECTOR**

Lic #BS.0015934.LLC 702.363.3100 ext.114 kgraski@roicre.com

# **GEORGE OKINAKA EXECUTIVE VICE PRESIDENT**

Lic #S.0045747 702.363.3100 ext.115 gokinaka@roicre.com

# **MAUREEN WATERS SENIOR ASSOCIATE**

Lic #S.0169395 702.363.3100 ext.116 mwaters@roicre.com

<sup>&</sup>quot;The information contained herein has been obtained from sources we deem reliable. While we have no reason to doubt its accuracy, we do not guarantee it. R.O.I Commercial Real Estate, Inc. All Rights Reserved."

# OOR PL