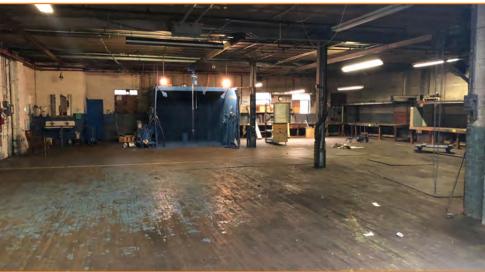

#### **FEATURES:**

- 4,500 Sq. Ft. Ground Floor Warehouse
- 4,500 Sq. Ft. 2nd Floor Office
- 4,500 Sq. Ft. Full Basement
- Lot Size: 100' x 60'
- 1 Loading Dock
- 13'Ceiling Height
- 900 Sq. Ft. Loading / Parking
- 4 Car Parking Spots