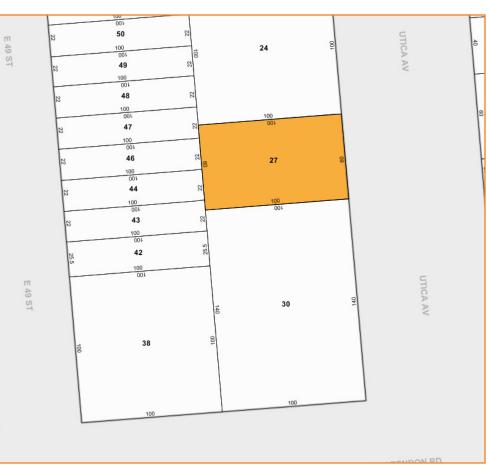

#### **FEATURES:**

- 4,500 Sq. Ft. Ground Floor Warehouse
- 4,500 Sq. Ft. 2nd Floor Office
- 4,500 Sq. Ft. Full Basement
- Lot Size: 100' x 60'
- 1 Loading Dock
- 13'Ceiling Height
- 900 Sq. Ft. Loading / Parking
- 4 Car Parking Spots

#### **Transportation:**

B46 (Utica Ave / Clarendon Rd)

**Beverly Rd** 

**SALE PRICE:** 

**UPON REQUEST** 

1140 UTICA AVENUE, BROOKLYN, NY

**BLOCK:** 

4760

LOT:

**ZONING:** 

C8-1

For Information About This Property

Contact Exclusive Agents:

**Eli Seewald,** Salesperson eseewald@pinnaclereny.com 718-371-6405

Mark Caso, Salesperson mcaso@pinnaclereny.com 718-371-6419 **David Junik,** Partner djunik@pinnaclereny.com 718-371-6406