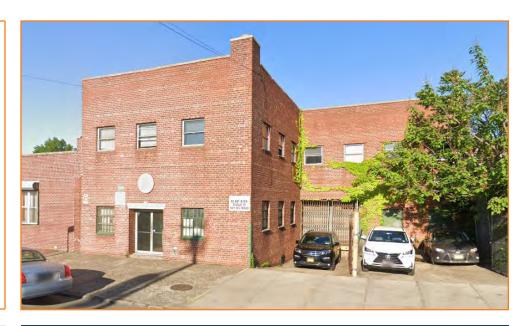

## 9,000 SF WAREHOUSE & OFFICE WITH PARKING

### FOR SALE IN EAST FLATBUSH

#### **FEATURES:**

- 4,500 Sq. Ft. Ground Floor Warehouse
- 4,500 Sq. Ft. 2nd Floor Office
- 4,500 Sq. Ft. Full Basement
- Lot Size: 100' x 60'
- 1 Loading Dock
- 13'Ceiling Height
- 900 Sq. Ft. Loading / Parking
- 4 Car Parking Spots