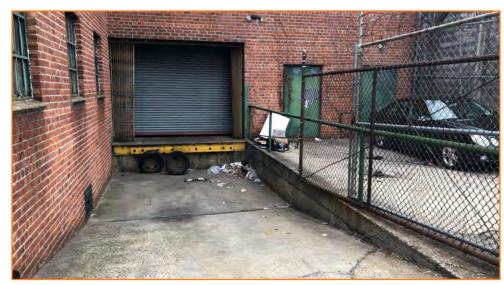

#### **FEATURES:**

- 4,500 Sq. Ft. Ground Floor Warehouse
- 4,500 Sq. Ft. 2nd Floor Office
- 4,500 Sq. Ft. Full Basement
- Lot Size: 100' x 60'
- 1 Loading Dock
- 13'Ceiling Height
- 900 Sq. Ft. Loading / Parking
- 4 Car Parking Spots