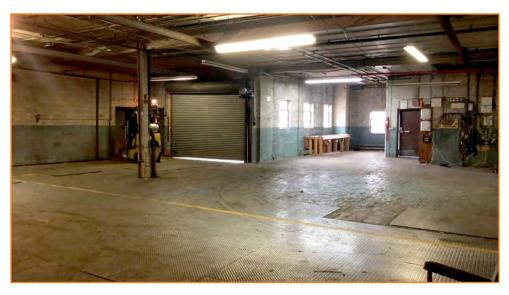

#### **FEATURES:**

- 4,500 Sq. Ft. Ground Floor Warehouse
- 4,500 Sq. Ft. 2nd Floor Office
- 4,500 Sq. Ft. Full Basement
- Lot Size: 100' x 60'
- 1 Loading Dock
- 13'Ceiling Height
- 900 Sq. Ft. Loading / Parking
- 4 Car Parking Spots