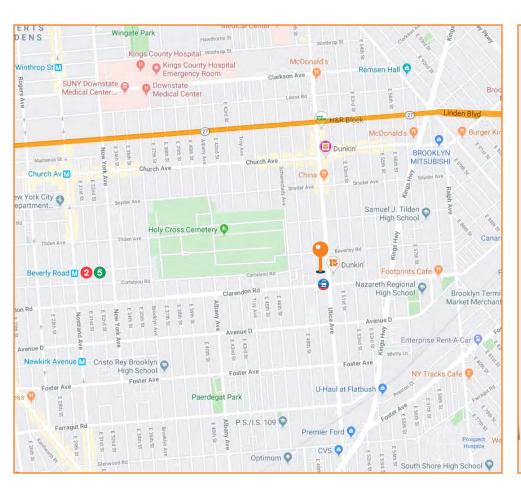

#### **NEARBY:**

- King's Highway
- Linden Boulevard
- Eastern Parkway
- Belt Parkway

#### **Transportation:**

B46 (Utica Ave / Clarendon Rd)

**Beverly Rd** 

**SALE PRICE:** 

**UPON REQUEST** 

1140 UTICA AVENUE, BROOKLYN, NY

**BLOCK:** 

4760