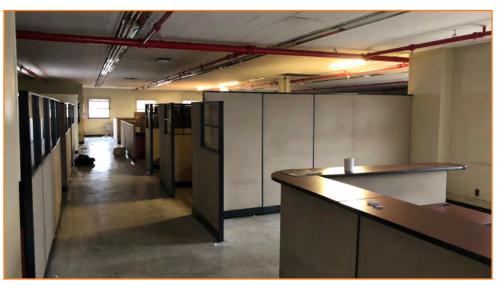

#### **FEATURES:**

- 4,500 Sq. Ft. Ground Floor Warehouse
- 4,500 Sq. Ft. 2nd Floor Office
- 4,500 Sq. Ft. Full Basement
- Lot Size: 100' x 60'
- 1 Loading Dock
- 13'Ceiling Height
- 900 Sq. Ft. Loading / Parking
- 4 Car Parking Spots