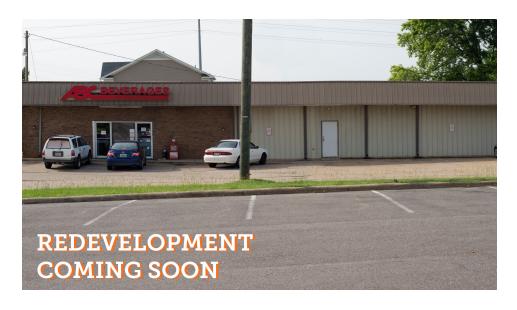

#### **PROPERTY SUMMARY**

**Available SF:** 4,000 SF

Lease Rate: \$25.00 NNN

**Condition** Vanilla Box

**Building Size:** 4,000 SF

#### PROPERTY HIGHLIGHTS

- Fantastic location in the heart of downtown Tuscaloosa
- Excellent parking 6 per 1,000
- Less than a mile from the vibrant University of Alabama campus
- Increasingly active retail corridor with established restaurants, boutiques and banks
- Busy corridor of University Boulevard has 14,300 vehicles per day