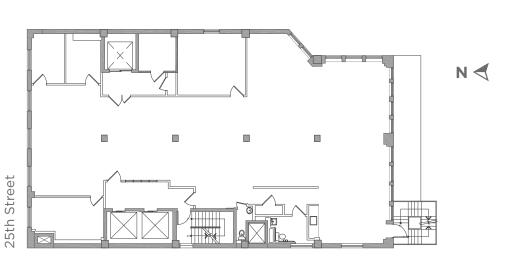

## FLOOR PLANS

ENTIRE 6TH FLOOR: **5,000 SF** 

ENTIRE 7TH FLOOR: **5,000 SF** 

25th Street

ENTIRE 16TH FLOOR: **5,000 SF** 