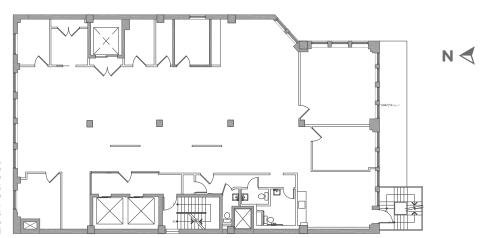

## FLOOR PLANS

ENTIRE 6TH FLOOR: **5,000 SF** 

ENTIRE 7TH FLOOR: **5,000 SF** 

25th Street

ENTIRE 16TH FLOOR: **5,000 SF** 