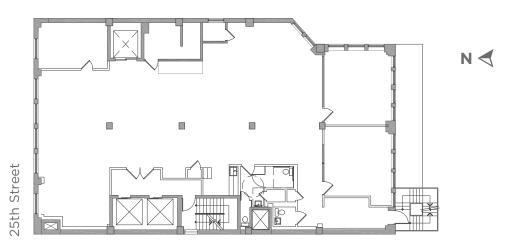

## FLOOR PLANS

ENTIRE 6TH FLOOR: **5,000 SF** 

ENTIRE 7TH FLOOR: **5,000 SF** 

25th Street

ENTIRE 16TH FLOOR: **5,000 SF** 