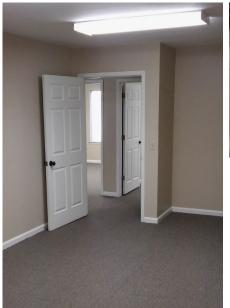

• Freestanding office/warehouse built in 1987

• 8 offices, conference room and break room

• 1-10' roll up door

• Warehouse is heated and cooled

• Dock high loading only, no grade level access

• 14' ceiling height clearance in warehouse

• 3 phase power

• Additional mezzanine storage available in warehouse area.

• Office space was recarpeted and painted in January 2016.

Ample Parking

• Backup Generator available

• Small fenced yard space

• Conveniently located in Hoover