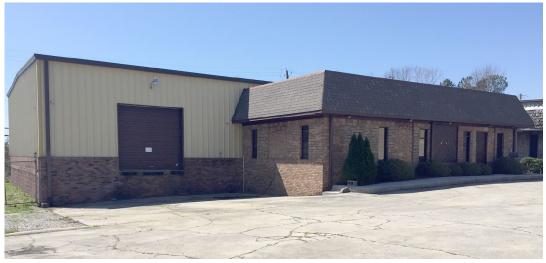

## FLEX/WAREHOUSE SPACE FOR SALE / FOR LEASE

• Lease Rate: \$3,800 SF / Month Modified Gross

• Sale Price: Undisclosed

• **Suite Size:** 5,050 SF - 1,700 SF Office / 3,350 SF Warehouse

• Lot Size: 0.25 AC

• Freestanding office/warehouse built in 1987

• 8 offices, conference room and break room

• 1-10' roll up door

• Warehouse is heated and cooled

• Dock high loading only, no grade level access

• 14' ceiling height clearance in warehouse

• 3 phase power

• Additional mezzanine storage available in warehouse area.

• Office space was recarpeted and painted in January 2016.

Ample Parking

• Backup Generator available

• Small fenced yard space

• Conveniently located in Hoover