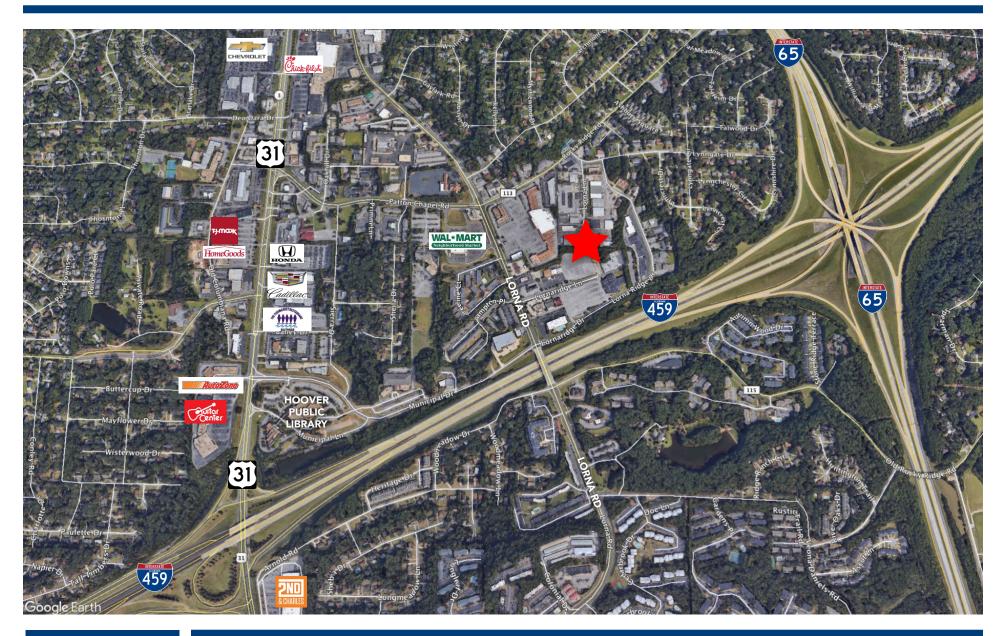

| AVERAGE HOUSEHOLD INCOME       |                                      |
|--------------------------------|--------------------------------------|
| 3 miles                        | \$ 58,876<br>\$ 98,076<br>\$ 107,538 |
| TRAFFIC COUNTS                 |                                      |
| Lorna Road<br>+23,700 cars/day |                                      |

I-459 +107,300 cars/day