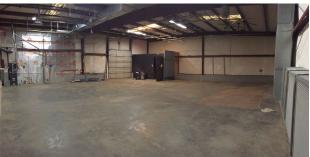

• Freestanding office/warehouse built in 1987

• 8 offices, conference room and break room

• 1-10' roll up door

• Warehouse is heated and cooled

• Dock high loading only, no grade level access

• 14' ceiling height clearance in warehouse

• 3 phase power

• Additional mezzanine storage available in warehouse area.

• Office space was recarpeted and painted in January 2016.

Ample Parking

• Backup Generator available

• Small fenced yard space

• Conveniently located in Hoover