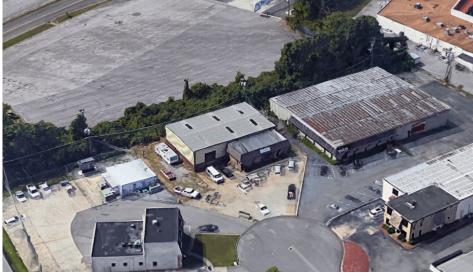

## FLEX/WAREHOUSE SPACE FOR SALE / FOR LEASE

• Lease Rate: \$3,800 SF / Month Modified Gross

• Sale Price: Undisclosed

• **Suite Size:** 5,050 SF - 1,700 SF Office / 3,350 SF Warehouse

• Lot Size: 0.25 AC

• Freestanding office/warehouse built in 1987

• 8 offices, conference room and break room

• 1-10' roll up door

• Warehouse is heated and cooled

• Dock high loading only, no grade level access

• 14' ceiling height clearance in warehouse

• 3 phase power

• Additional mezzanine storage available in warehouse area.

• Office space was recarpeted and painted in January 2016.

Ample Parking

• Backup Generator available

• Small fenced yard space

• Conveniently located in Hoover