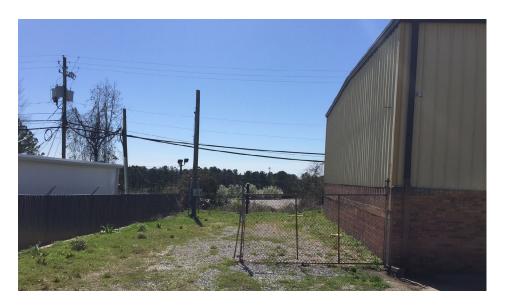

• Freestanding office/warehouse built in 1987

• 8 offices, conference room and break room

• 1-10' roll up door

• Warehouse is heated and cooled

• Dock high loading only, no grade level access

• 14' ceiling height clearance in warehouse

• 3 phase power

• Additional mezzanine storage available in warehouse area.

• Office space was recarpeted and painted in January 2016.

Ample Parking

• Backup Generator available

• Small fenced yard space

• Conveniently located in Hoover