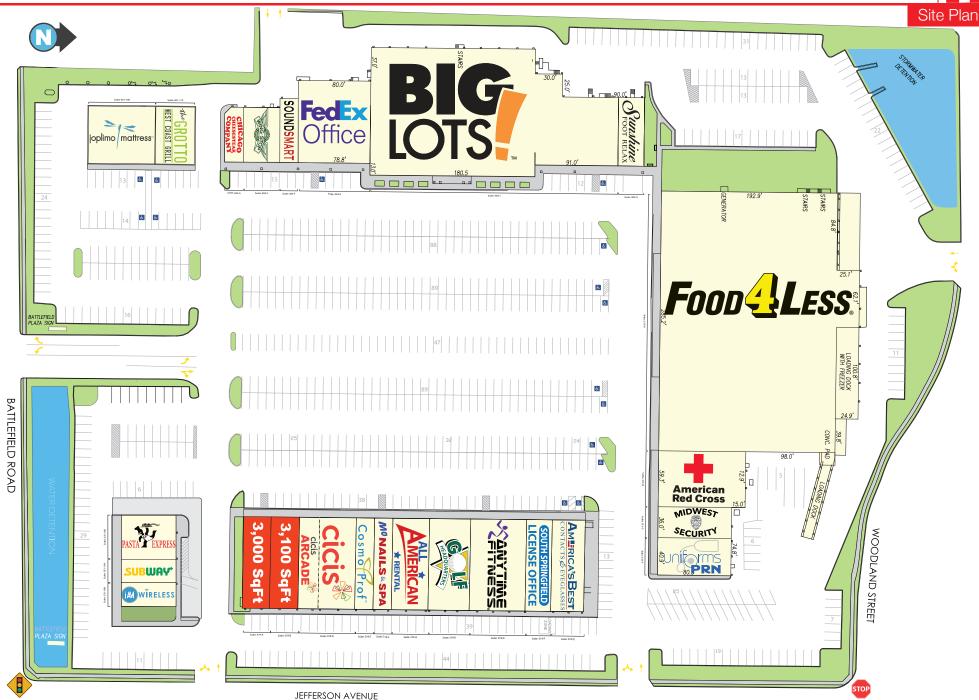

#### **PROPERTY OVERVIEW**

Battlefield plaza is a multi-building strip center located on Battlefield Rd by Campbell Ave. This retail center is anchored by Food 4 Less & Big Lots! Property sits at a signalized intersection, and has multiple access from surrounding streets. High traffic count area, and great visibility make this a prime location for any retail business.

### **AVAILABLE SPACES**

For Lease

LEASE TYPE | NNN - \$3.00

**TOTAL SPACE** | 1,500 - 6,100 SF

**LEASE TERM** | 60 months

**LEASE RATE** | \$16.00 - \$20.00 SF/yr

| SUITE | TENANT    | SIZE (SF) | LEASE TYPE | LEASE RATE    | DESCRIPTION |
|-------|-----------|-----------|------------|---------------|-------------|
| 319-A | Available | 1,500 SF  | NNN        | \$20.00 SF/yr |             |
| 319-B | Available | 4,600 SF  | NNN        | \$16.00 SF/yr |             |
| A&B   | Available | 6,100 SF  | NNN        | \$20.00 SF/yr |             |

301-321 E BATTLEFIELD RD, SPRINGFIELD, MO 65807

**RETAILER MAP** 

301-321 E BATTLEFIELD RD, SPRINGFIELD, MO 65807