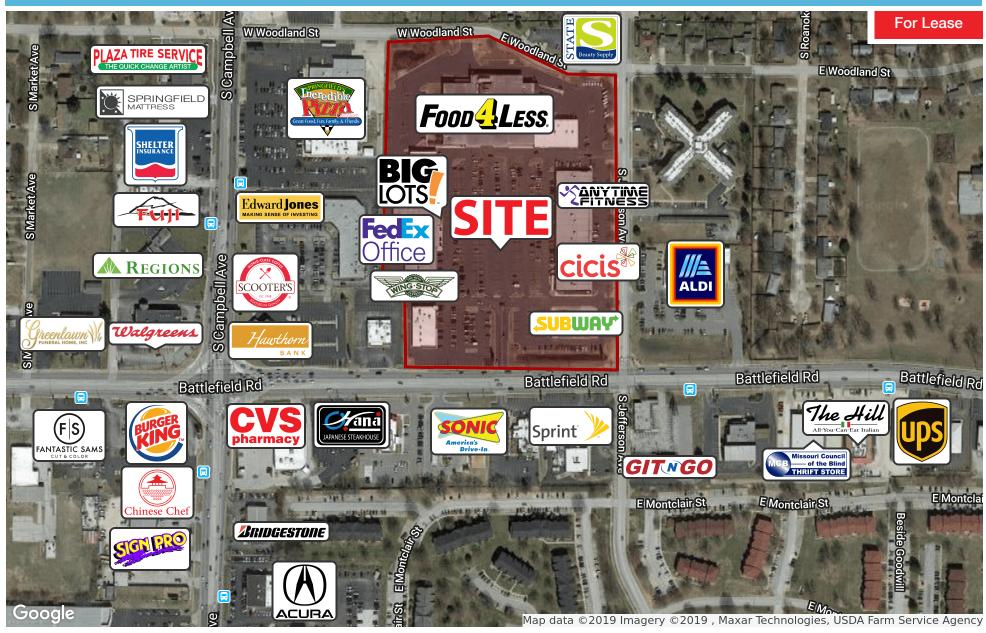

#### **PROPERTY OVERVIEW**

Battlefield plaza is a multi-building strip center located on Battlefield Rd by Campbell Ave. This retail center is anchored by Food 4 Less & Big Lots! Property sits at a signalized intersection, and has multiple access from surrounding streets. High traffic count area, and great visibility make this a prime location for any retail business.

#### **PROPERTY HIGHLIGHTS**

- High traffic area.
- Corner lot.
- Signalized corner.
- Anchored by Big Lots! & Food 4 Less.
- Plenty of parking.

301-321 E BATTLEFIELD RD, SPRINGFIELD, MO 65807

301-321 E BATTLEFIELD RD, SPRINGFIELD, MO 65807

**RETAILER MAP** 

301-321 E BATTLEFIELD RD, SPRINGFIELD, MO 65807