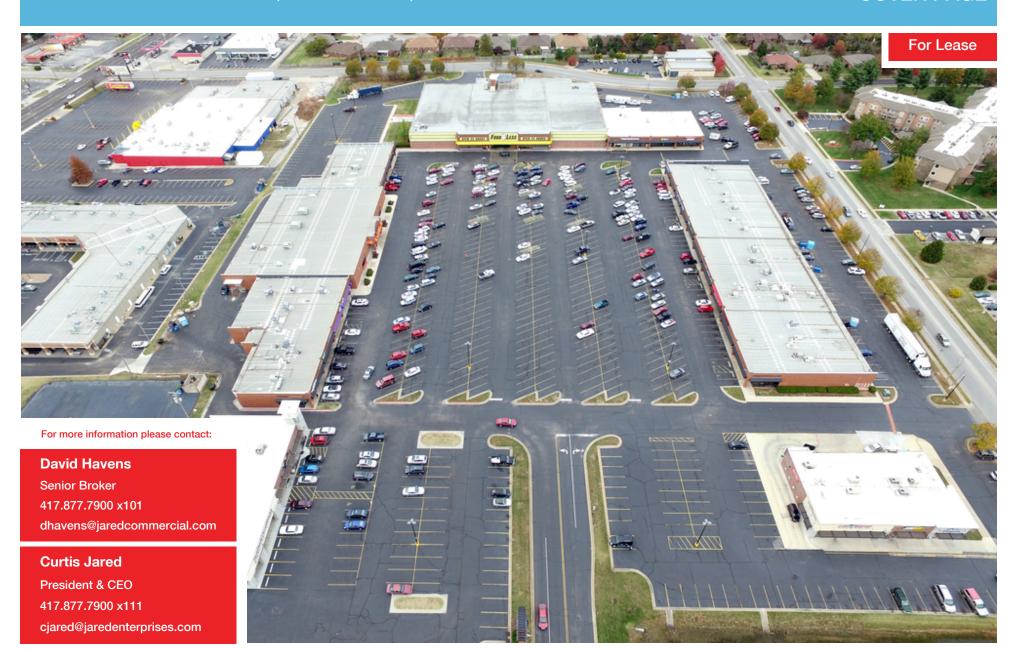

#### **PROPERTY OVERVIEW**

Battlefield plaza is a multi-building strip center located on Battlefield Rd by Campbell Ave. This retail center is anchored by Food 4 Less & Big Lots! Property sits at a signalized intersection, and has multiple access from surrounding streets. High traffic count area, and great visibility make this a prime location for any retail business.

#### **PROPERTY HIGHLIGHTS**

- High traffic area.
- Corner lot.
- Signalized corner.
- Anchored by Big Lots! & Food 4 Less.
- Plenty of parking.

301-321 E BATTLEFIELD RD, SPRINGFIELD, MO 65807

### **PROPERTY HIGHLIGHTS**

- High traffic area.
- · Corner lot.
- · Signalized corner.
- Anchored by Big Lots! & Food 4 Less.
- · Plenty of parking.

301-321 E BATTLEFIELD RD, SPRINGFIELD, MO 65807