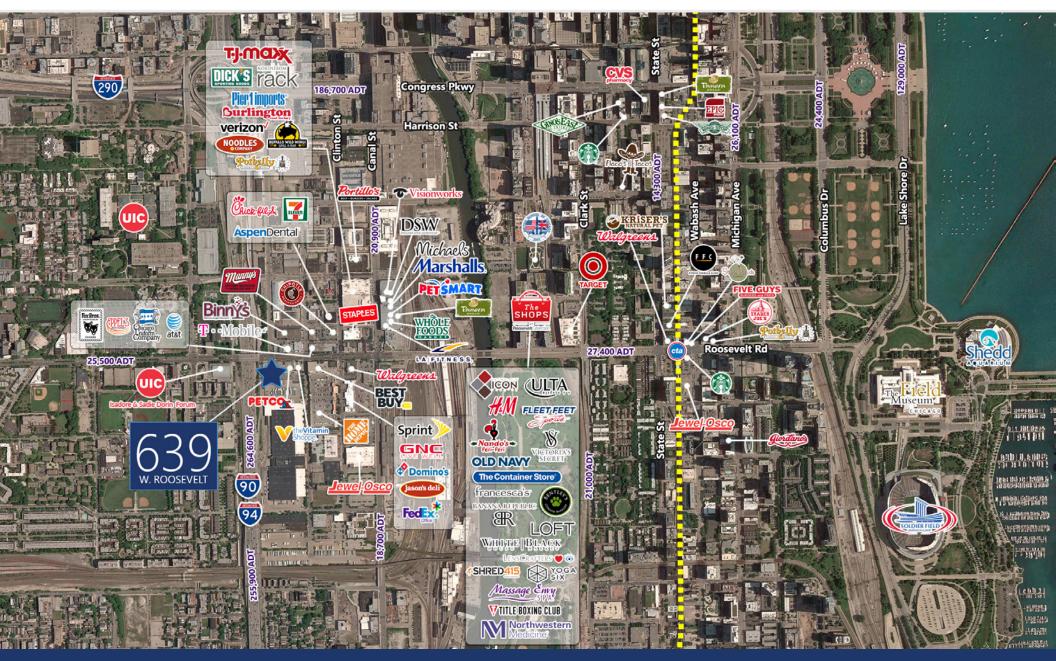

#### **SITE SUMMARY**

- Premier South Loop location with prime Roosevelt Road frontage
- Building exposure and signage opportunities available along 1-90/94
- Gateway location to one of Chicago's strongest retail nodes The South Loop's Roosevelt Road Corridor, and UIC/University Village
- Ample free parking includes 42 covered spaces located in the lower level of the building
- New construction & aggressive TI offering

#### **AREA TENANTS**

| POPULATION DENSITY | 3,597     | ½ Mile   |  |
|--------------------|-----------|----------|--|
|                    | 53,059    | 1 Mile   |  |
|                    | 115,898   | 1 ½ Mile |  |
| DAYTIME EMPLOYMENT | 6,492     | ½ Mile   |  |
|                    | 92,474    | 1 Mile   |  |
|                    | 286,548   | 1 ½ Mile |  |
| AVERAGE HH INCOME  | \$115,763 | ½ Mile   |  |
|                    | \$99,193  | 1 Mile   |  |
|                    | \$100,233 | 1 ½ Mile |  |