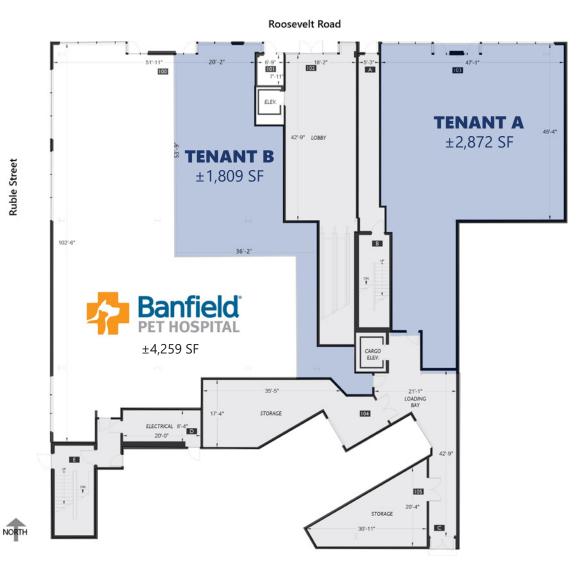

Gateway location to one of Chicago's strongest retail nodes The South Loop's Roosevelt Road Corridor, and UIC/University Village
- Ample free parking includes 42 covered spaces located in the lower level of the building
- New construction & aggressive TI offering

#### **AREA TENANTS**





















| POPULATION DENSITY | 3,597     | ½ Mile   |  |
|--------------------|-----------|----------|--|
|                    | 53,059    | 1 Mile   |  |
|                    | 115,898   | 1 ½ Mile |  |
| DAYTIME EMPLOYMENT | 6,492     | ½ Mile   |  |
|                    | 92,474    | 1 Mile   |  |
|                    | 286,548   | 1 ½ Mile |  |
| AVERAGE HH INCOME  | \$115,763 | ½ Mile   |  |
|                    | \$99,193  | 1 Mile   |  |
|                    | \$100,233 | 1 ½ Mile |  |





## **SOUTH LOOP OPPORTUNITY**

# 639 W. ROOSEVELT ROAD

SWQ Roosevelt and Ruble @ I-90/I-94 | Chicago





Anthony Campagni ac@arcregrp.com (630) 908-5695

Elan Rasansky elan@arcregrp.com (630) 908-5696 Lauren Szymell Iszymell@arcregrp.com (630) 908-5703 © 2019 A-R-C Real Estate. All information is from sources believed reliable, not independently verified, and thus subject to errors, omissions, and modifications such as price, listing, square footage, rates and commissions. All information, estimates and projections subject to change, market assumptions, unknown facts and conditions, and future potentialities. A-R-C Real Estate makes no express or implied representations or warranties, as facts and results may vary materially from all information, estimates and projections. All render