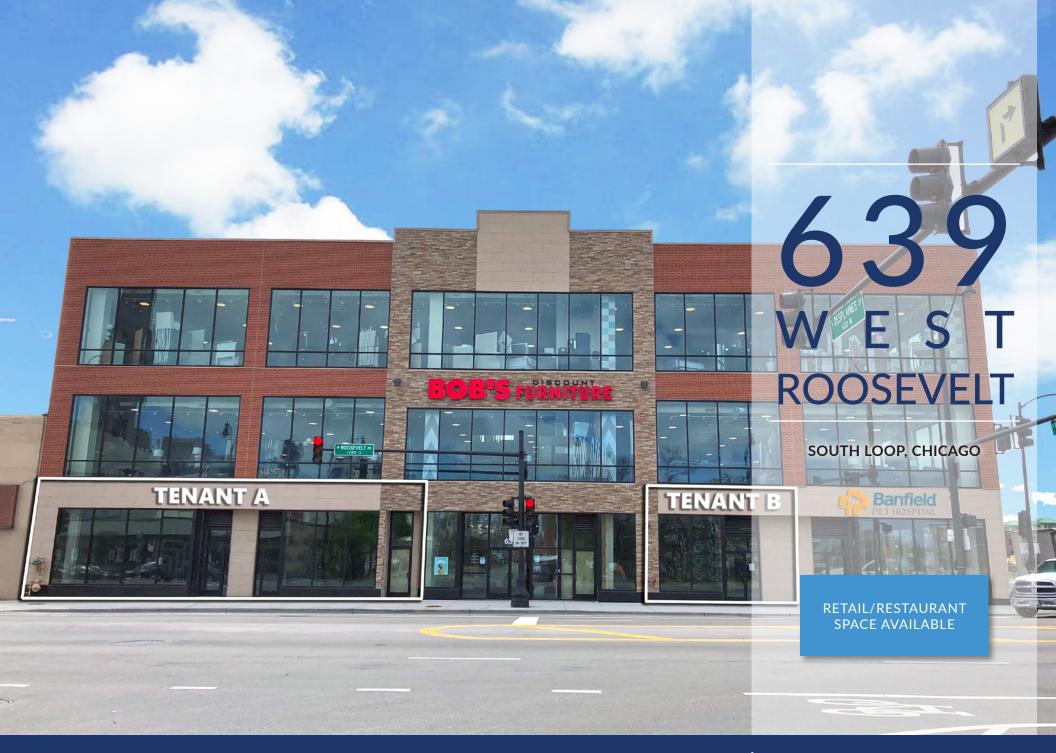

## 639 W. ROOSEVELT ROAD

SWQ Roosevelt and Ruble @ I-90/I-94 | Chicago

#### **SPACE AVAILABLE**

Tenant A 2,872 SF Tenant B 1,809 SF

#### **SITE SUMMARY**

- Premier South Loop location with prime Roosevelt Road frontage
- Building exposure and signage opportunities available along 1-90/94
- Gateway location to one of Chicago's strongest retail nodes The South Loop's Roosevelt Road Corridor, and UIC/University Village
- Ample free parking includes 42 covered spaces located in the lower level of the building
- New construction & aggressive TI offering