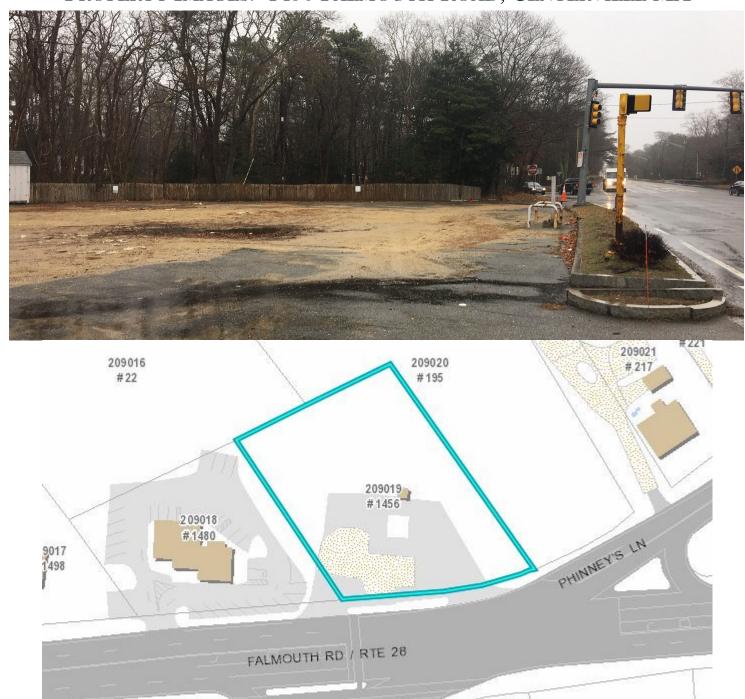

tially cleared. Substantial traffic is generated by surrounding businesses

**Map/Block** 209 / 019—Use Code:3900

**Zoning:** This property is zoned SPLIT RD-1 (Residence D-1 District); RC (Residence C

District); HO (Highway Office District) by the Town of Barnstable.

See Chapter 240: Zoning in the Town of Barnstable Zoning Bylaws

Assessment and Taxes 2019 RE Taxes: \$2,171.19

(2019):

PROPERTY IMAGES: 1456 FALMOUTH ROAD, CENTERVILLE MA