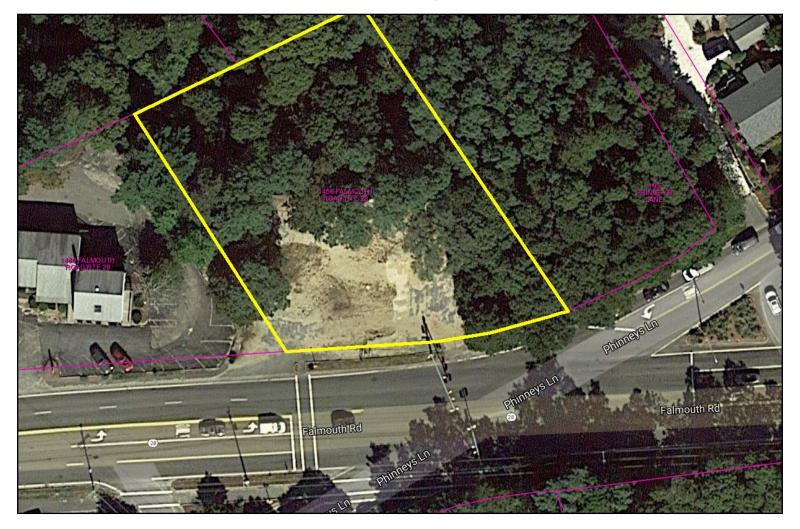

### BUILDABLE COMMERCIAL/INDUSTRIAL LOT FOR SALE

The Property 1456 Falmouth Road is a 0.65 ± acre lot located at a major Route 28/

Phinney's Lane traffic artery in Centerville. The lot is flat, buildable and par-

tially cleared. Substantial traffic is generated by surrounding businesses

**Map/Block** 209 / 019—Use Code:3900

**Zoning:** This property is zoned SPLIT RD-1 (Residence D-1 District); RC (Residence C

District); HO (Highway Office District) by the Town of Barnstable.