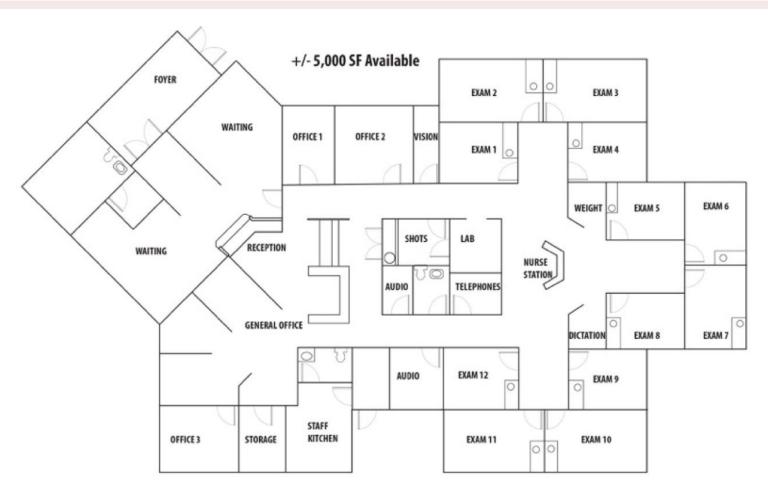

### Floor Plan

#### **Lease Overview**

- \$14.50 MG
- 5,000 SF Available

#### **LEASE DETAILS**

- Class A Finishes
- \$14.50 MG
- 5,000 SF Available
- Currently used as Medical Office