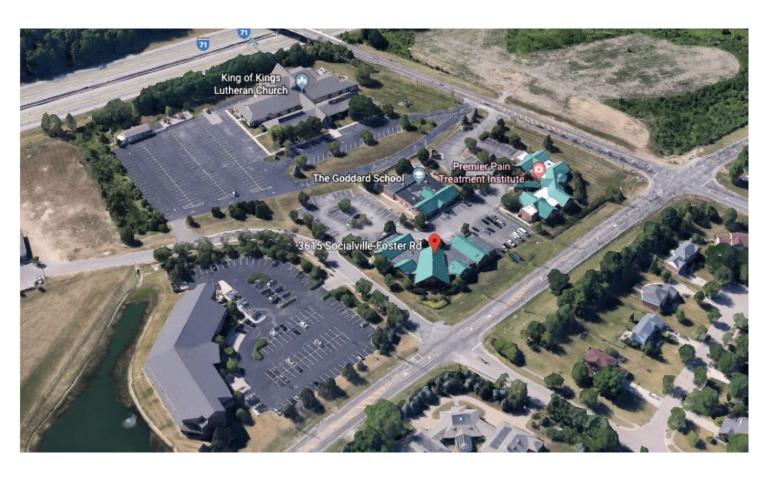

#### **AREA DETAILS**

- 176 Nearby Restaurants
- Conveniently located: I-71 minutes away
- Highly Desirable Corner Location
- Mason / Montgomery Submarket
- Cross Street: Columbia Ave