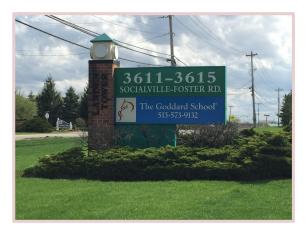

### **Leasing Opportunity**

# 3611 Socialville Foster Rd Mason, OH 45040

### **Property Features**

- Quality Single Story
- Signage Opportunity
- 16,028 Vehicles per day
- Numerous Nearby Amenities
- 0% Earning Tax
- Built in 2000
- Strong Demographics
- Easy Access to I-71
- Class A Finishes

#### **Lease Overview**

- \$14.50 MG
- 5,000 SF Available

### Adam Rath Broker/Owner

adam@rathequity.com 513.888.8669 rathequity.com

RathEquity.com



## **Property Photos**















### Floor Plan



#### **LEASE DETAILS**

- Class A Finishes
- \$14.50 MG
- 5,000 SF Available
- Currently used as Medical Office







#### **AREA DETAILS**

- 176 Nearby Restaurants
- Conveniently located: I-71 minutes away
- Highly Desirable Corner Location
- Mason / Montgomery Submarket
- Cross Street: Columbia Ave