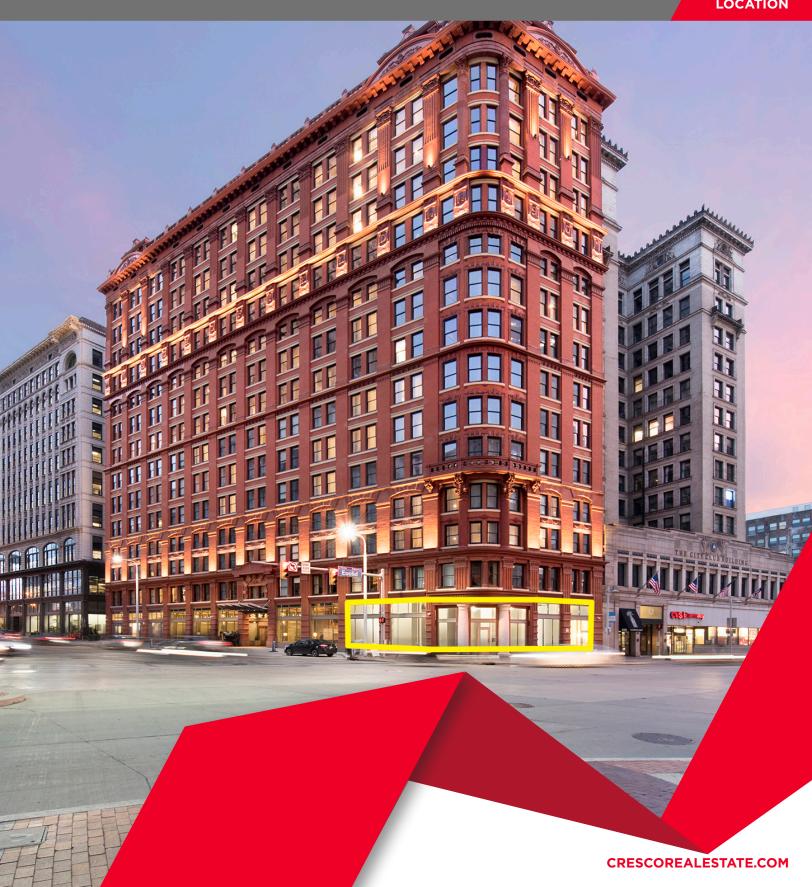

Cleveland, Ohio

Available For Lease

PREMIER DOWNTOWN LOCATION

Cleveland, Ohio

SUITE RENT SF

Suite 100 \$75.00/SF NNN 2,365 SF

#### COMMENTS

- Great signage opportunities available
- The best retail real estate in Downtown Cleveland
- · Highest trafficked corner (vehicular and pedestrian) in Downtown Cleveland
- 60' of frontage
- Surrounded by historic redevelopment projects currently under construction including: Cleveland Athletic Club, John Hartness Brown Building, 925 Euclid (Huntington Bldg) & Statler Arms
- Growing employment rate & residential population (estimated 20k residents by 2020 currently at 17,000)