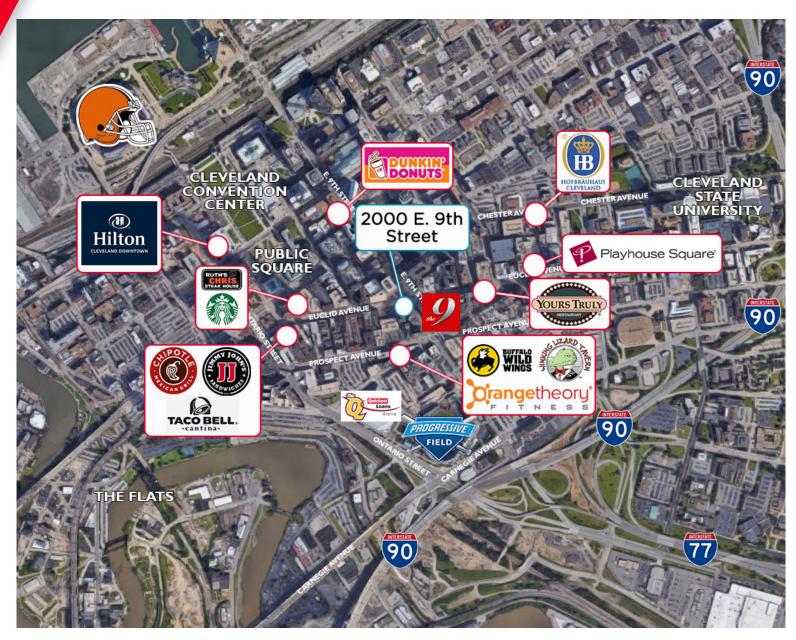

#### **NEARBY AMENITIES**

Rise Nation CLE, OrangeTheory Fitness, Harness Cycle, Lola Bistro/ E. 4th Street, Barrio, Winking Lizard, Public Square, Playhouse Square, Heinen's, Progressive Field, Quicken Loans Arena and many more