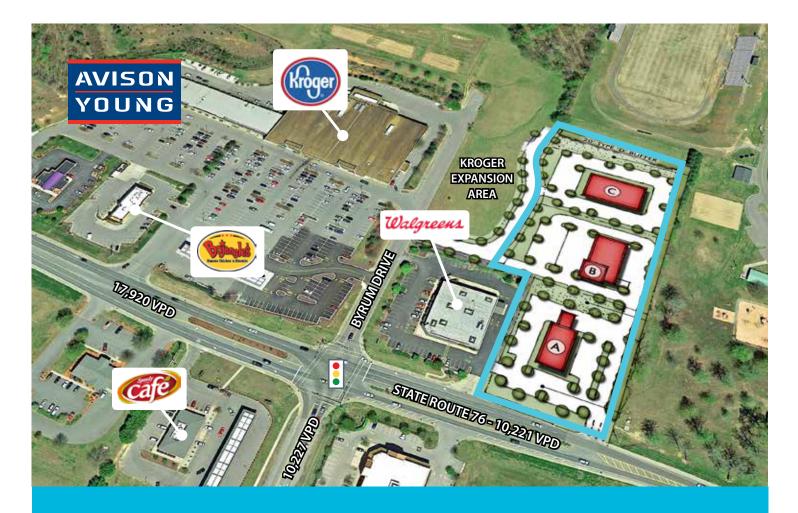

### **Property Overview**

- Site located at "Main and Main" signalized intersection with over 20,000 VPD
- Growing bedroom community north
  of Nashville
- Median consumer household income over \$67,000 in a 3 mile radius

| Street                 | Traffic Count |  |
|------------------------|---------------|--|
| State Route 76         | 17,920        |  |
| Raymond Hirsch Parkway | 10,227        |  |