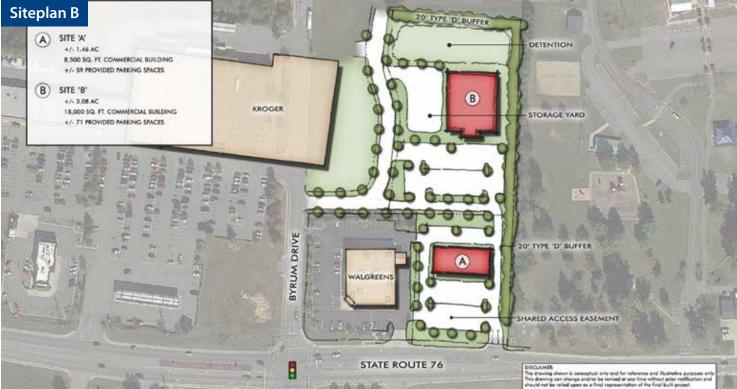

# 510 Highway 76

White House, Tennessee

Kroger Anchored Retail Space for Lease | 1,200 - 6,000 sf Available