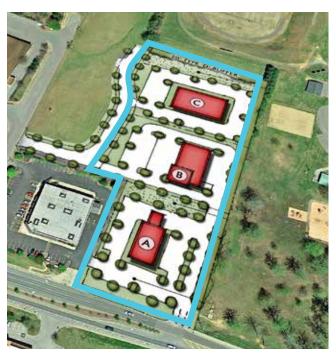

# 510 Highway 76

White House, Tennessee

Kroger Anchored Retail Space for Lease | 1,200 - 6,000 sf Available