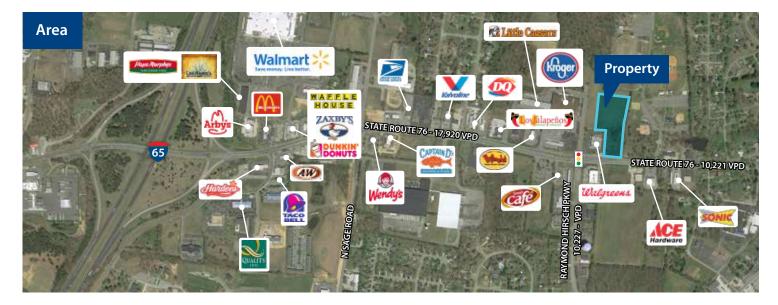

# 510 Highway 76

White House, Tennessee

Kroger Anchored Retail Space for Lease | 1,200 - 6,000 sf Available

### **Property Overview**

- Site located at "Main and Main" signalized intersection with over 20,000 VPD
- Growing bedroom community north
  of Nashville
- Median consumer household income over \$67,000 in a 3 mile radius

| Street                 | Traffic Count |  |
|------------------------|---------------|--|
| State Route 76         | 17,920        |  |
| Raymond Hirsch Parkway | 10,227        |  |