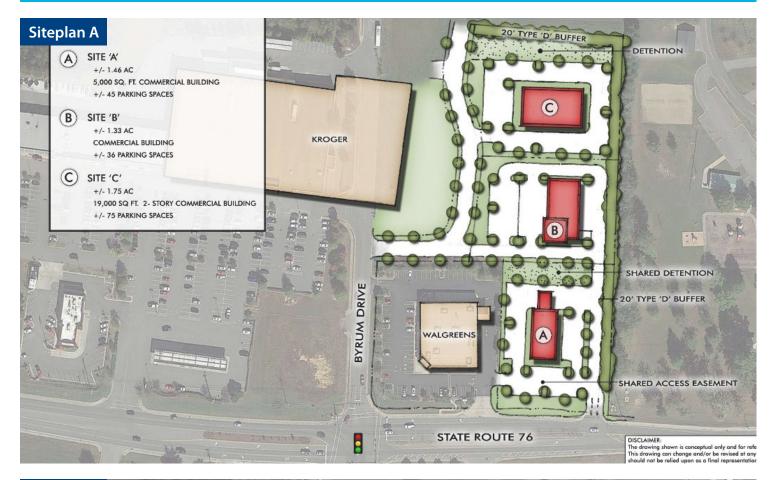

# 510 Highway 76

White House, Tennessee

Kroger Anchored Retail Space for Lease | 1,200 - 6,000 sf Available