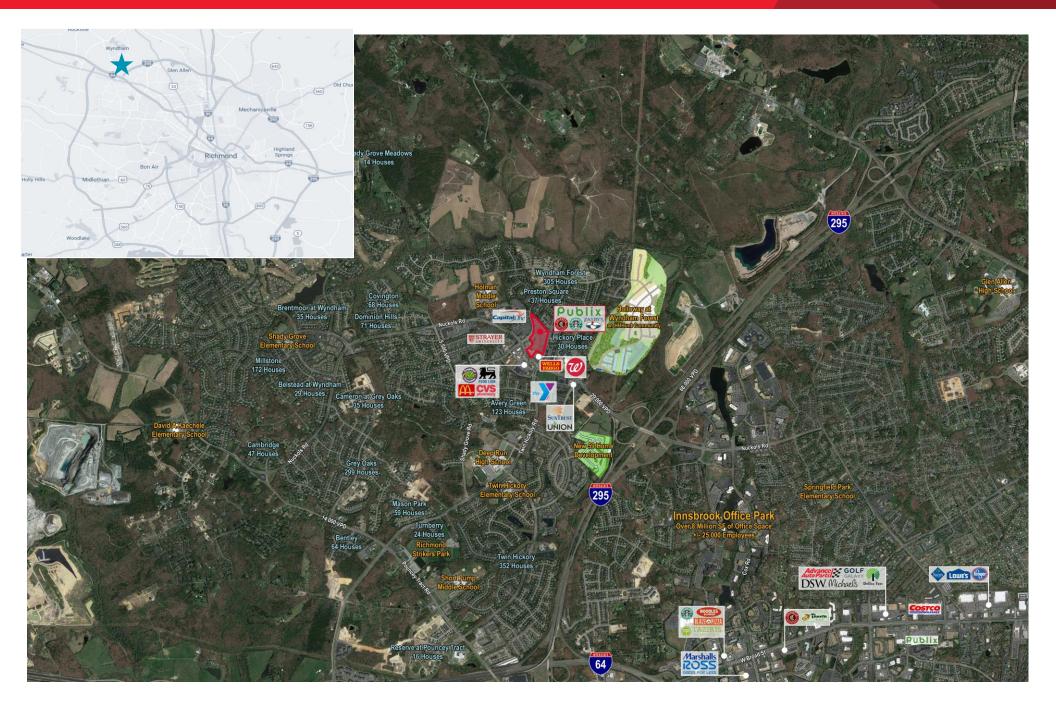

# RESTAURANT/SPECIALTY USER SPACE FOR LEASE NUCKOIS Place

Nuckols Road & Twin Hickory Drive | Glen Allen, VA (Richmond MSA)

| Specifications  |                                                                                                                                                                                       |           |
|-----------------|---------------------------------------------------------------------------------------------------------------------------------------------------------------------------------------|-----------|
| Size            | • 3,540 SF                                                                                                                                                                            |           |
| Timing          | Immediately                                                                                                                                                                           |           |
| Space           | Feature façade<br>Full Service – Sit down/fast casual with bar<br>Exclusive outdoor seating up to 800 SF<br>Shared paseo with Sedona Taphouse                                         |           |
| Shopping Center | Brand new Publix anchored center<br>Off I-295 with excellent visibility to Nuckols Road<br>One mile from Innsbrook Office Park and within<br>The Concourse at Wyndham Office District |           |
| 3 Mi. Demos     | Daytime Population                                                                                                                                                                    | 36,187    |
|                 | Population                                                                                                                                                                            | 50,383    |
|                 | Avg. HH Income                                                                                                                                                                        | \$137,209 |
|                 | Med. HH Income                                                                                                                                                                        | \$120,786 |
|                 | Education (Bachelor +)                                                                                                                                                                | 64.3%     |
|                 | Total Businesses                                                                                                                                                                      | 2,755     |