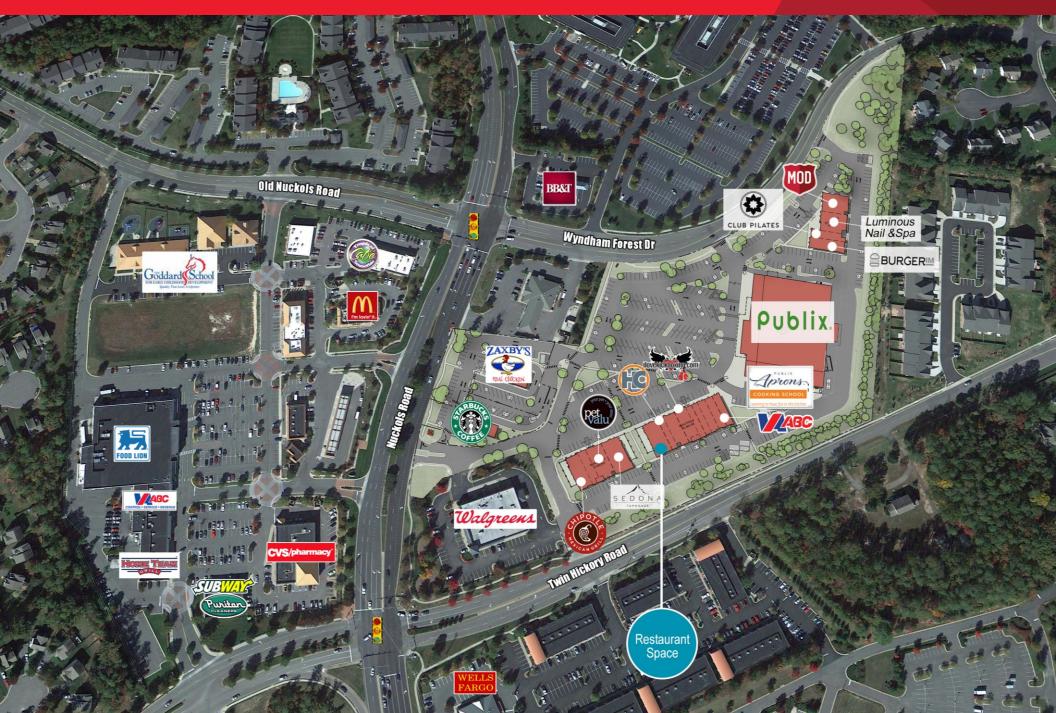

# RESTAURANT/SPECIALTY USER SPACE FOR LEASE NUCKOIS Place

Nuckols Road & Twin Hickory Drive | Glen Allen, VA (Richmond MSA)

| Specifications  |                                                                                                                                                                                       |           |
|-----------------|---------------------------------------------------------------------------------------------------------------------------------------------------------------------------------------|-----------|
| Size            | • 3,540 SF                                                                                                                                                                            |           |
| Timing          | Immediately                                                                                                                                                                           |           |
| Space           | Feature façade<br>Full Service – Sit down/fast casual with bar<br>Exclusive outdoor seating up to 800 SF<br>Shared paseo with Sedona Taphouse                                         |           |
| Shopping Center | Brand new Publix anchored center<br>Off I-295 with excellent visibility to Nuckols Road<br>One mile from Innsbrook Office Park and within<br>The Concourse at Wyndham Office District |           |
| 3 Mi. Demos     | Daytime Population                                                                                                                                                                    | 36,187    |
|                 | Population                                                                                                                                                                            | 50,383    |
|                 | Avg. HH Income                                                                                                                                                                        | \$137,209 |
|                 | Med. HH Income                                                                                                                                                                        | \$120,786 |
|                 | Education (Bachelor +)                                                                                                                                                                | 64.3%     |
|                 | Total Businesses                                                                                                                                                                      | 2,755     |