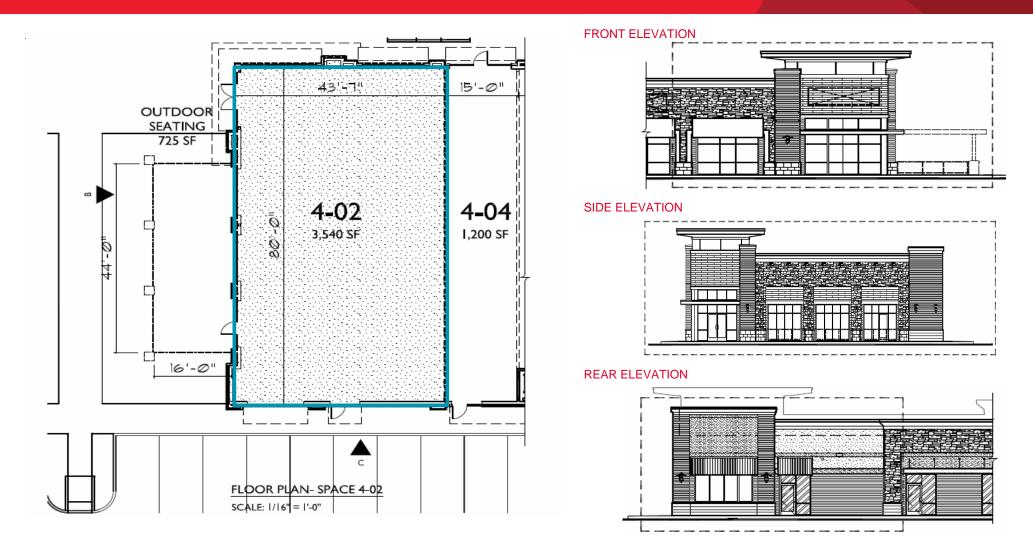

# RESTAURANT/SPECIALTY USER SPACE FOR LEASE NUCKOIS Place

Nuckols Road & Twin Hickory Drive | Glen Allen, VA (Richmond MSA)

| Specifications  |                                                                                                                                                                                       |           |
|-----------------|---------------------------------------------------------------------------------------------------------------------------------------------------------------------------------------|-----------|
| Size            | • 3,540 SF                                                                                                                                                                            |           |
| Timing          | Immediately                                                                                                                                                                           |           |
| Space           | Feature façade<br>Full Service – Sit down/fast casual with bar<br>Exclusive outdoor seating up to 800 SF<br>Shared paseo with Sedona Taphouse                                         |           |
| Shopping Center | Brand new Publix anchored center<br>Off I-295 with excellent visibility to Nuckols Road<br>One mile from Innsbrook Office Park and within<br>The Concourse at Wyndham Office District |           |
| 3 Mi. Demos     | Daytime Population                                                                                                                                                                    | 36,187    |
|                 | Population                                                                                                                                                                            | 50,383    |
|                 | Avg. HH Income                                                                                                                                                                        | \$137,209 |
|                 | Med. HH Income                                                                                                                                                                        | \$120,786 |
|                 | Education (Bachelor +)                                                                                                                                                                | 64.3%     |
|                 | Total Businesses                                                                                                                                                                      | 2,755     |