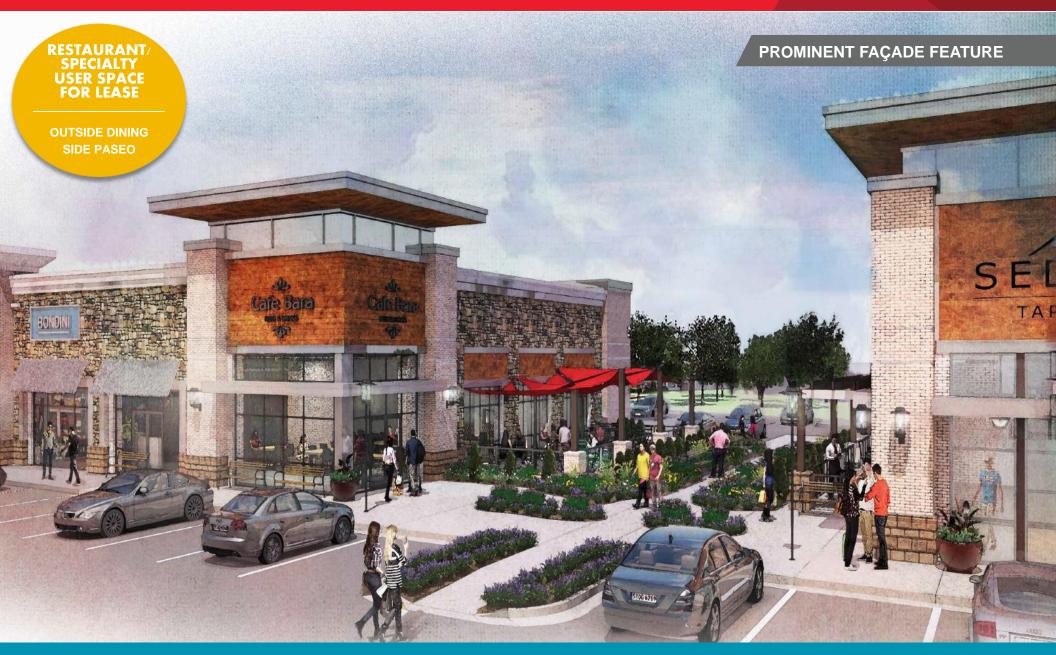

#### RESTAURANT/SPECIALTY USER SPACE FOR LEASE NUCKOIS Place

Nuckols Road & Twin Hickory Drive | Glen Allen, VA (Richmond MSA)

**Exceptional Restaurant and Specialty User Opportunity!** 

# RESTAURANT/SPECIALTY USER SPACE FOR LEASE NUCKOIS Place

Nuckols Road & Twin Hickory Drive | Glen Allen, VA (Richmond MSA)

| Specifications  |                                                                                                                                                                                       |           |
|-----------------|---------------------------------------------------------------------------------------------------------------------------------------------------------------------------------------|-----------|
| Size            | • 3,540 SF                                                                                                                                                                            |           |
| Timing          | Immediately                                                                                                                                                                           |           |
| Space           | Feature façade<br>Full Service – Sit down/fast casual with bar<br>Exclusive outdoor seating up to 800 SF<br>Shared paseo with Sedona Taphouse                                         |           |
| Shopping Center | Brand new Publix anchored center<br>Off I-295 with excellent visibility to Nuckols Road<br>One mile from Innsbrook Office Park and within<br>The Concourse at Wyndham Office District |           |
| 3 Mi. Demos     | Daytime Population                                                                                                                                                                    | 36,187    |
|                 | Population                                                                                                                                                                            | 50,383    |
|                 | Avg. HH Income                                                                                                                                                                        | \$137,209 |
|                 | Med. HH Income                                                                                                                                                                        | \$120,786 |
|                 | Education (Bachelor +)                                                                                                                                                                | 64.3%     |
|                 | Total Businesses                                                                                                                                                                      | 2,755     |