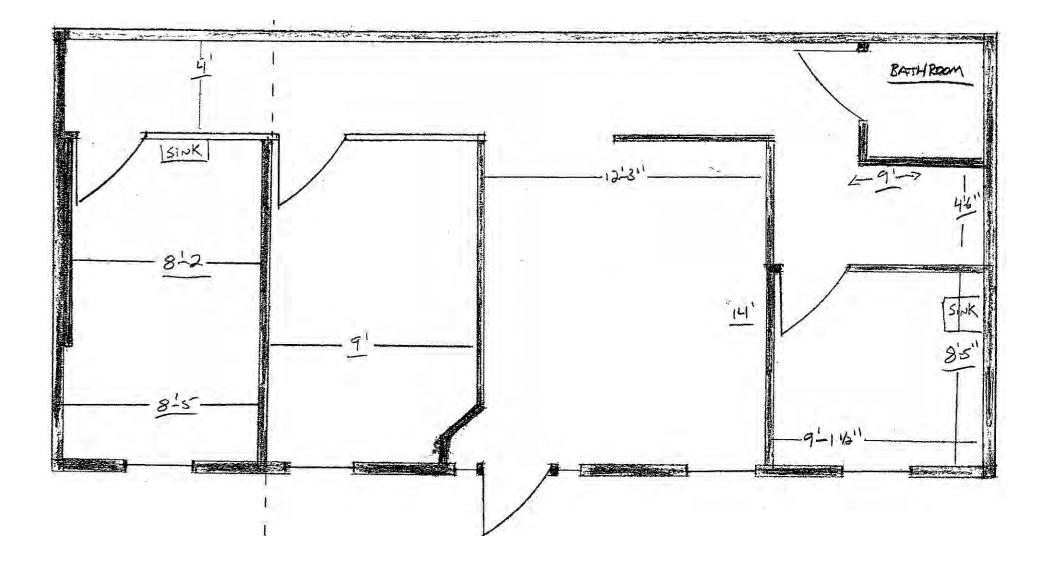

#### **PROPERTY SPECIFICATIONS**

| Total Size:   |                                          |
|---------------|------------------------------------------|
| Water:        | Well/Private                             |
| Sewer:        | On-site Septic                           |
| Electric:     | PECO                                     |
| HVAC:         | Heat Pump                                |
| Municipality: | Plumstead Township                       |
| Zoning:       | C1                                       |
| Lease Price:  | Plus electric, trash and HVAC \$55/month |

#### 5049 SWAMP ROAD, SUITE 305, FOUNTAINVILLE, PA

313

PENN'S

Corporation