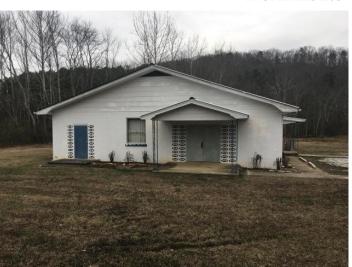

## **1415 Loudon Hwy** 1415 Loudon Hwy, Kingston, TN 37763

Listing ID: Status: Property Type: Retail-Commercial Type: Sale Price: Unit Price: Sale Terms: Nearest MSA: County: Tax ID/APN: Property Use Type: Building/Unit Size (RSF):

30420402 Pending **Retail-Commercial For Sale** Free-Standing Building \$99,900 \$28.74 PSF Cash to Seller Knoxville Roane 073107 03207 **Business** 3,476 SF I-40 on to Kingston, Exit 352 to Right, on 58 South to Left on Hwy 72, Property on Left Concrete

## **Overview/Comments**

Lots of options with this commercially zoned building, rental, storage units, office, 4 entry points to make multiple offices, great price, lots of parking – easy to show – Call today