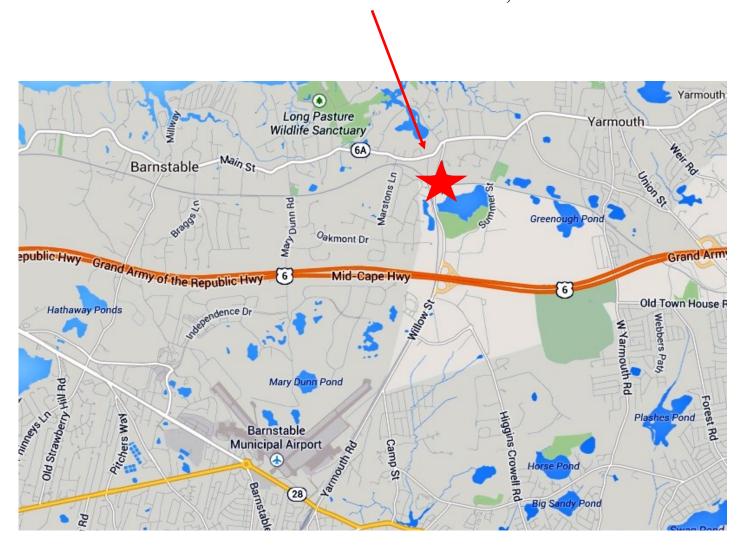

EASE AT \$16.50/SQ FT (N-N-N)

For more information, please contact:

# JOYCE O'CONNOR

Office: 508-862-9000, Ext. 131 | joconnor@comrealty.net

# JEFF EKLUND

Office: 508-862-9000, Ext. 115 | jeklund@comrealty.net







### PROPERTY SUMMARY: 86 WILLOW STREET, UNIT 25, YARMOUTH

The Property

86 Willow Street is a professional office building with curb appeal and ample parking on the property. Unit 25 is a 903  $\pm$  sq. ft. 2nd-floor office space that consist of 3 rooms: 2 small, 1 oversized. The unit is freshly painted with new carpet. Building has gas heat and heat pump AC. Being offered at \$16.50/sq. ft. (NNN); triple net fee is \$2/sq. ft. and includes snow & ice removal, exterior maintenance and professional landscaping.

UNIT 25: FLOOR PLAN





MAP VIEW: 86 WILLOW STREET, UNIT



#### COMMERCIAL REALTY ADVISORS' DISCLAIMER

This information has been secured from sources we believe to be reliable, but we make no representation or warranties, expressed or implied, as to the accuracy of the information contained herein. Commercial Realty Advisors, Inc. and the agent presenting this opportunity represent the Seller / Lessor, and are neither architects, engineers, inspectors, accountants nor attorneys, and therefore all buyers / tenants must consult with their own architects, engineers, inspectors, accountants or attorneys as to financial, zoning, lot line, handicapped accessibility, flood plain, mechanical, structural, or environmental concerns. Buyer must verify all information and bears all the risk for inaccuracies. Referenced square footage and acreage and sketch