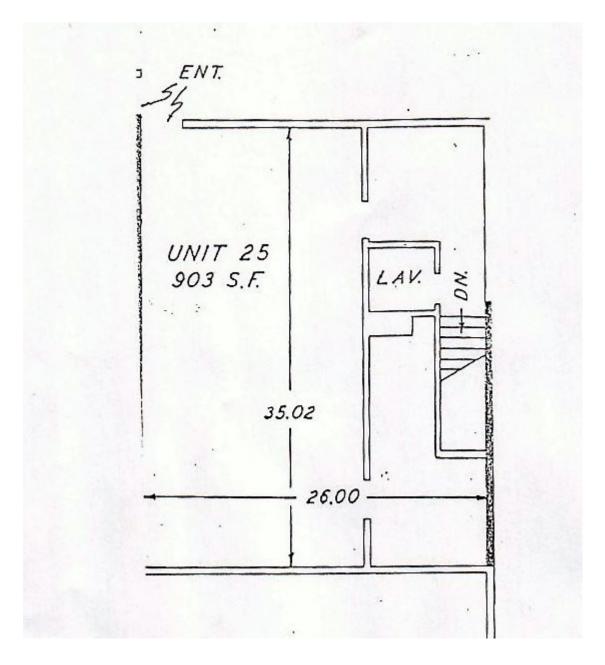

eet | Unit 25 | Yarmouth MA



# FOR LEASE AT \$16.50/SQ FT (N-N-N)

For more information, please contact:

# JOYCE O'CONNOR

Office: 508-862-9000, Ext. 131 | joconnor@comrealty.net

# JEFF EKLUND

Office: 508-862-9000, Ext. 115 | jeklund@comrealty.net







### PROPERTY SUMMARY: 86 WILLOW STREET, UNIT 25, YARMOUTH

The Property

86 Willow Street is a professional office building with curb appeal and ample parking on the property. Unit 25 is a 903  $\pm$  sq. ft. 2nd-floor office space that consist of 3 rooms: 2 small, 1 oversized. The unit is freshly painted with new carpet. Building has gas heat and heat pump AC. Being offered at \$16.50/sq. ft. (NNN); triple net fee is \$2/sq. ft. and includes snow & ice removal, exterior maintenance and professional landscaping.

UNIT 25: FLOOR PLAN





MAP VIEW: 86 WILLOW STREET, UNIT



#### COMMERCIAL REALTY ADVISORS' DISCLAIMER

This information has been secured from sources we believe to be reliable, but we make no representation or warranties, expressed or implied, as to the accuracy of the information contained herein. Commercial Realty Advisors, Inc. and the agent presenting this opportunity represent the Seller / Lessor, and are neither architects, engineers, inspectors, accountants nor attorneys, and therefore all buyers / tenants must consult with their own architects, engineers, inspectors, accountants or attorneys as to financial, zoning, lot line, handicapped accessibility, flood plain, mechanical, structural, or environmental concerns. Buyer must verify all information and bears all the risk for inaccuracies. Referenced