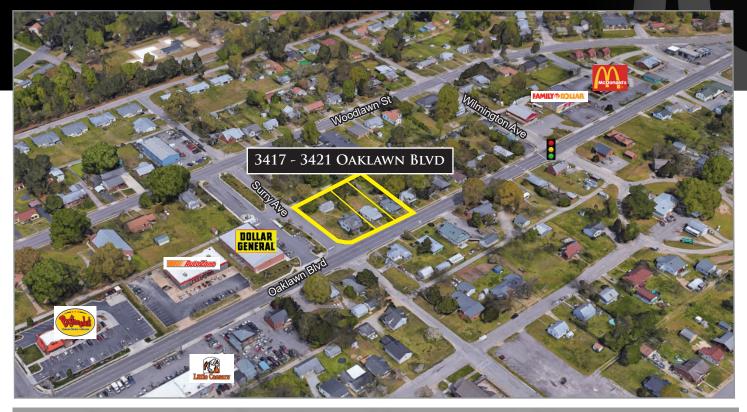

#### **PROPERTY HIGHLIGHTS:**

- .705+/- acres, Zoned B-4
- Corner location comprised of 3 parcels
- High Traffic: Oaklawn 29,000 vpd
- Local, regional & national users in the market
- Three houses on site currently on short term leases