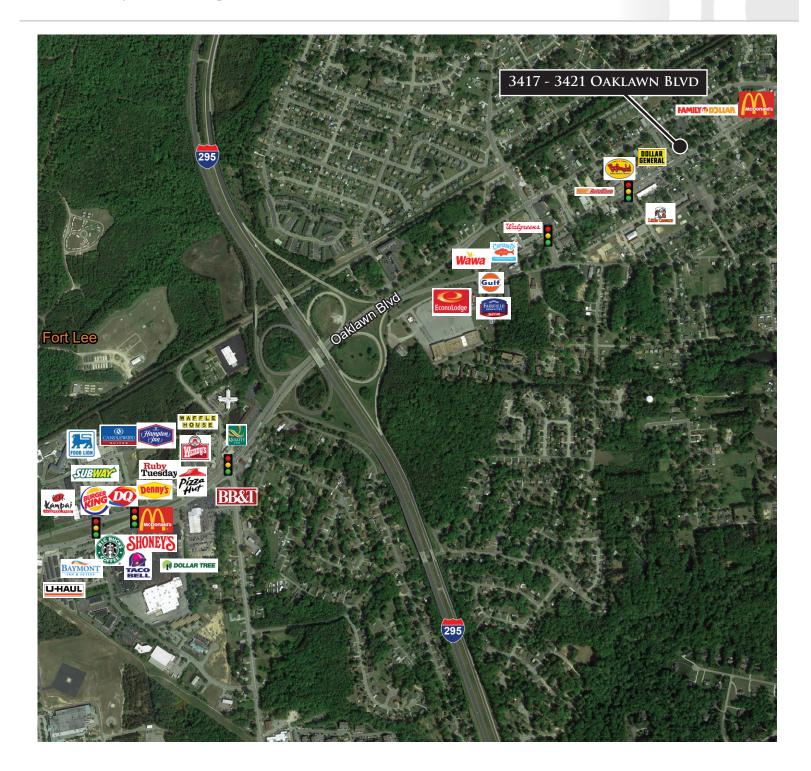

#### **PROPERTY HIGHLIGHTS:**

- .705+/- acres, Zoned B-4
- Corner location comprised of 3 parcels
- High Traffic: Oaklawn 29,000 vpd
- Local, regional & national users in the market
- Three houses on site currently on short term leases