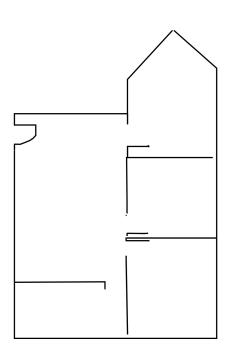

### OFFICE SPACE

**Suite 211:** 989+/- sq ft

**Suite 228:** 1,033+/- sq ft

**Suite 321:** 1.495+/- sa ft

### **DESCRIPTION**

3 window line private offices, bullpen/reception

and work area

2 private offices, kitchen/break room, storage and

open area

Third floor suite with 4 private offices, open area,

deck, balcony, storage and work room

101 LARKSPUR LANDING CIRCLE LARKSPUR, CA

WORLD CLASS LOCATION

SUITE 211 989+/- RSF SUITE 228 1,033+/- RSF SUITE 321 1,495+/- RSF