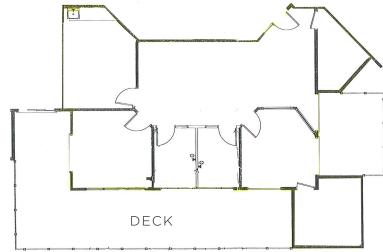

### OFFICE SPACE

**Suite 211:** 989+/- sq ft

**Suite 228:** 1,033+/- sq ft

**Suite 321:** 1.495+/- sa ft

### **DESCRIPTION**

3 window line private offices, bullpen/reception

and work area

2 private offices, kitchen/break room, storage and

open area

Third floor suite with 4 private offices, open area,

deck, balcony, storage and work room

101 LARKSPUR LANDING CIRCLE LARKSPUR, CA

WORLD CLASS LOCATION

SUITE 211 989+/- RSF SUITE 228 1,033+/- RSF SUITE 321 1,495+/- RSF