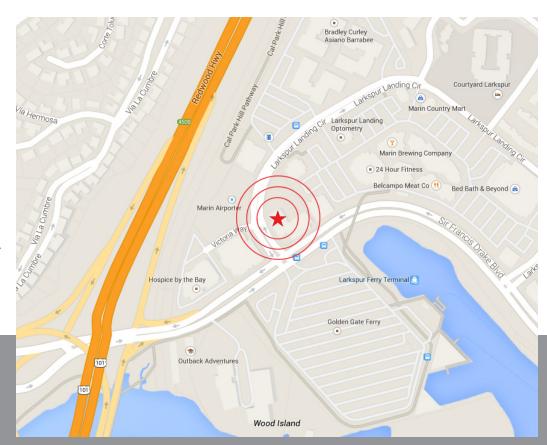

### **DESCRIPTION OF AREA**

Located 10 miles north of the Golden Gate Bridge at the intersection of Highway 101, Interstate 580 and the Richmond-San Rafael Bridge. Best central Marin location.

## **NEARBY AMENITIES**

- Located next door to the Marin Country Mart Shopping Center
- Within walking distance to many restaurants and all services
- Parks, open space and trails

### TRANSPORTATION ACCESS

- · Directly off Highway 101
- 10 minutes to the Golden Gate Bridge
- Adjacent to the Golden Gate Ferry Terminal, the Marin County Airporter bus stop, and the Larks;pur SMART Train Station.