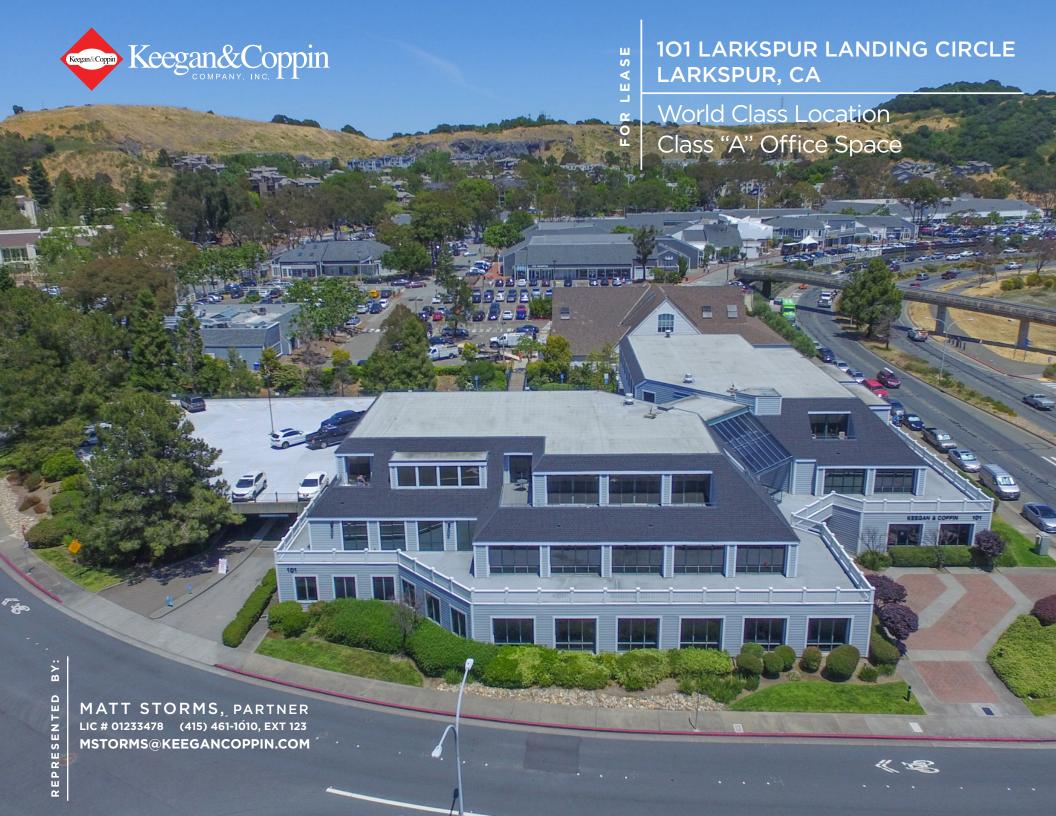

101 LARKSPUR LANDING CIRCLE LARKSPUR, CA

WORLD CLASS LOCATION

### **HIGHLIGHTS**

Absolutely the best views

Balconies

Covered parking

Best Marin County Location

Excellent visibility and access

• Within walking distance of all services

### **DESCRIPTION OF AREA**

Located 10 miles north of the Golden Gate Bridge at the intersection of Highway 101, Interstate 580 and the Richmond-San Rafael Bridge. Best central Marin location.

## **NEARBY AMENITIES**

- Located next door to the Marin Country Mart Shopping Center
- Within walking distance to many restaurants and all services
- Parks, open space and trails

### TRANSPORTATION ACCESS

- · Directly off Highway 101
- 10 minutes to the Golden Gate Bridge
- Adjacent to the Golden Gate Ferry Terminal, the Marin County Airporter bus stop, and the Larks;pur SMART Train Station.