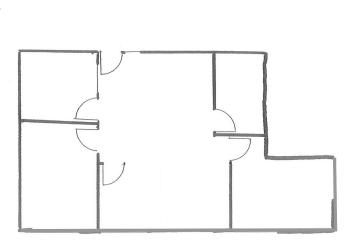

### OFFICE SPACE

**Suite 211:** 989+/- sq ft

**Suite 228:** 1,033+/- sq ft

**Suite 321:** 1.495+/- sa ft

### **DESCRIPTION**

3 window line private offices, bullpen/reception

and work area

2 private offices, kitchen/break room, storage and

open area

Third floor suite with 4 private offices, open area,

deck, balcony, storage and work room

101 LARKSPUR LANDING CIRCLE LARKSPUR, CA

WORLD CLASS LOCATION

SUITE 211 989+/- RSF SUITE 228 1,033+/- RSF SUITE 321 1,495+/- RSF