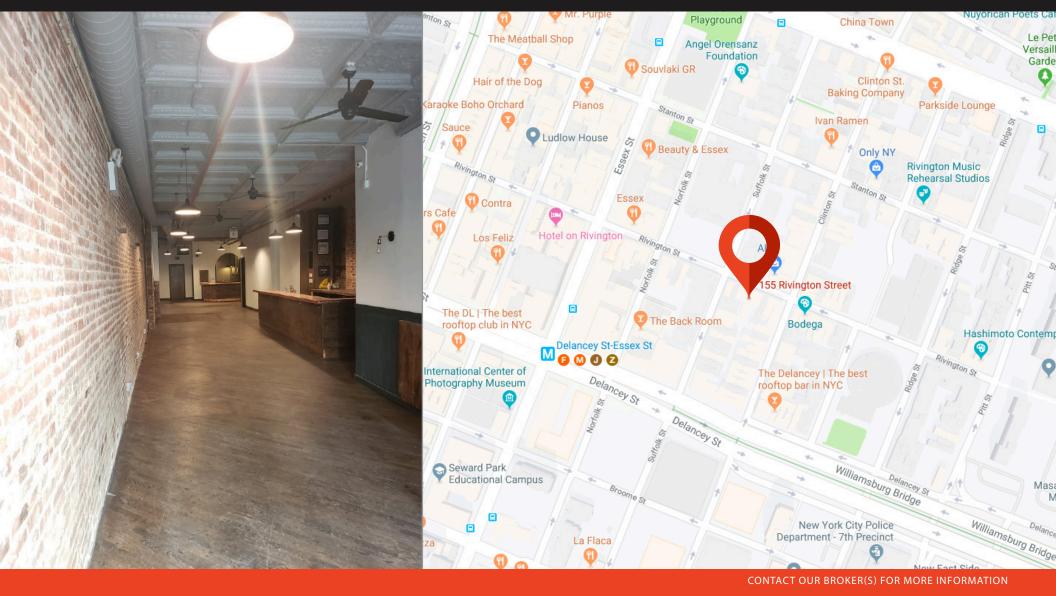

## **TRANSPORTATION**

### **NEIGHBOR TENANTS**

Verizon • Holiday Inn • Boost Mobile • Burger King • Donny Brook • Ginger and Lemongrass • Clinton Street Bakery • Pig and Khoa • Ivan Ramen • Blue Bottle Coffee • Yopprai • Spreadhouse