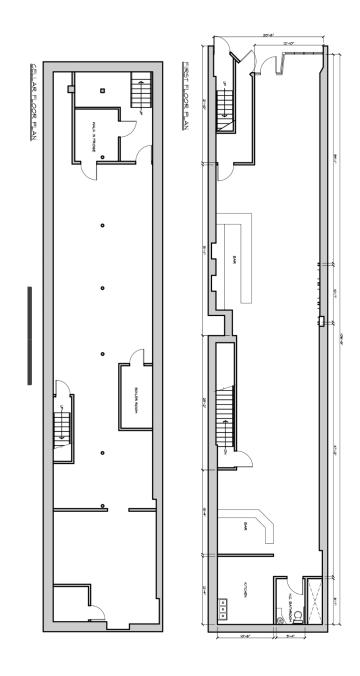

### SIZE

Ground Floor **2,200 SF** 

+ Full Basement

**FRONTAGE** 

22'

**CEILING HEIGHT** 

12'

**POSSESSION** 