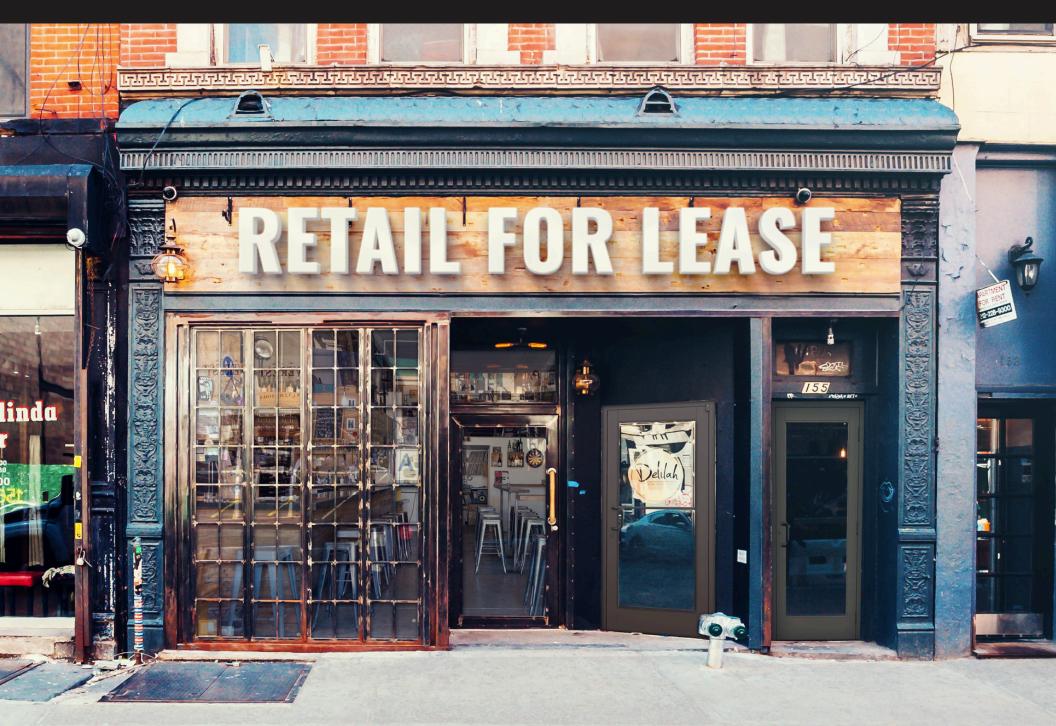

### SIZE

Ground Floor **2,200 SF** 

+ Full Basement

**FRONTAGE** 

22'

**CEILING HEIGHT** 

12'

**POSSESSION** 

### **COMMENTS**

- Beautiful hardwood floors
- Steps from the J,M,Z,F Train
- One of the most heavily foot-trafficked blocks in L.E.S
- Extra large window display
- Across from new luxury apartment building
- Walk-in Freezer