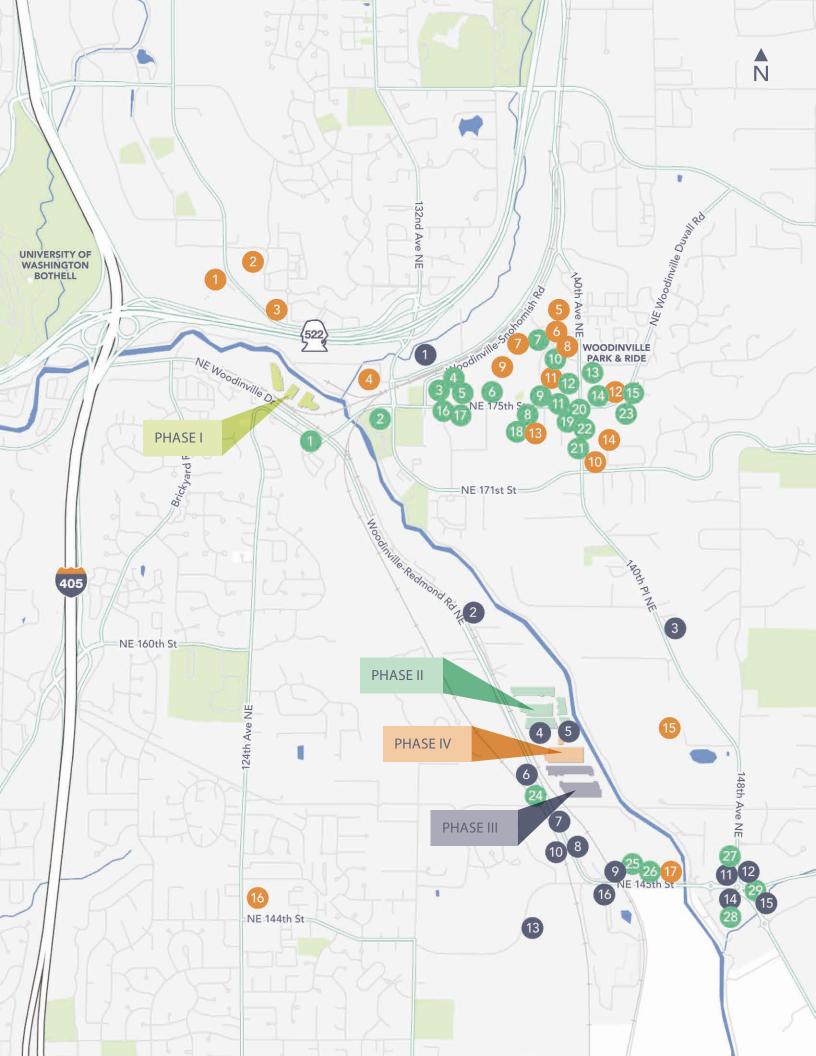

### Woodinville Amenities

- 1. Home Depot
- 2. Cash & Carry
- 3. 24 Hour Fitness
- 4. McLendon Hardware
- 5. Target, Payless ShoeSource
- 6. Eddie Bauer Outlet
- Party City, Barnes & Noble
- 8. Cost Plus World Market
- Famous Footwear, Ross Dress for Less, PetSmart, Haggen Food & Pharmacy
- Woodinville Farmer's Market
- 11. AMC Loews Woodinville 12
- 12. Value Village
- 13. Molbak's Garden & Home
- 14. Rite Aid, TJ Maxx
- 15. Gold Creek Tennis& Sports Club
- 16. Safeway
- 17. Willows Lodge

- Woodinville Wine Cellars
- 2. Martedi Winery
- 3. Matthews Winery
- 4. Woodhouse Wine Estates
- 5. Sumerian Brewing Co.
- 6. Basel Cellars, Celaeno Winery, Isenhower Cellars
- 7. Novelty Hill Januik Winery
- 8. Columbia Winery
- Teatro ZinZanni, Delille Winery, Sparkman Winery
- 10. Woodinville Whiskey Co.
- 11. Lauren Ashton Cellars, Patterson Cellars
- J. Bookwalter Tasting Studio, New Market Vineyards
- 13. JM Cellars
- 14. Mark Ryan Winery,
  Sparkman Cellars,
  Dusted Valley Wine
  Gallery, aMaurice,
  William Church
  Winery, Lachini Tasting
  Room, DeLille Cellars,
  Brian Carter Cellars
- Airfield Estates, Chandler Reach, Darby Winery, Long Shadows Vintners, Goose Ridge Vineyards
- 16. Chateau Ste. Michelle

- 1. Twisted Cuban Café
- 2. Jack in the Box
- 3. Irene Thai Cuisine
- 4. India Palace Restaurant
- Teriyaki Bowl, Mi Tierra
- 6. Wendy's
- 7. Red Robin
- 8. Big Fish Grill
- Panera Bread, Chipotle, Starbucks
- Teddy's Bigger Burgers
- 11. Jamba Juice
- 12. Taco Time
- 13. Sushi Connections, Rooney's Food & Spirits, Thai Woodinville, Woodinville Bagel Bakery
- 14. Woodinville Café
- 15. Subway, Matsu Teriyaki
- 16. Pho 175, Tokyo Japanese Steakhouse, Kings Teriyaki, Racha Thai Cuisine
- 17. Taco Bell
- 18. Molbak's Garden Café

- Pho Vina, Ezell's Famous Chicken, Jersey Mike's, Clay Oven Cuisine of India, Plaza Santa Fe
- 20. McDonald's
- 21. KFC
- 22. Starbucks, Pasta Nova, Ooba Tooba
- 23. Chan's Place
- 24. Tandem Dinner & Wine Bar
- 25. Barking Frog
- 26. The Herbfarm
- 27. Chateau Espresso
- 28. The Commons, Purple Café & Wine Bar
- 29. Village Wines