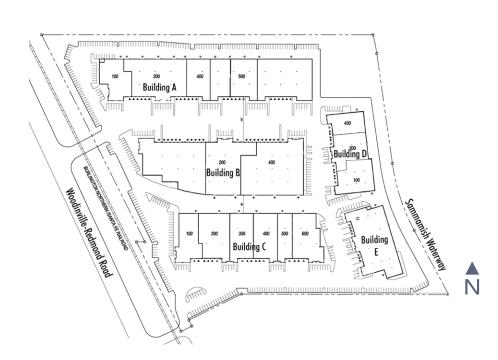

# Phase I

17606-17683 128th Place NE, Woodinville, WA 98072

100% Leased

Phase II

15500-15540 Woodinville-Redmond Road NE, Woodinville, WA 98072

100% Leased

# Phase III 15000–15100 Woodinville-Redmond Road NE, Woodinville, WA 98072

### **BUILDING B, SUITE 900**

±25,201 SF (±4,624 SF Office)

- + Available now
- + 7 dock-high and 1 grade-level loading door
- + End cap location

Phase IV

15300 Woodinville-Redmond Road NE, Woodinville, WA 98072