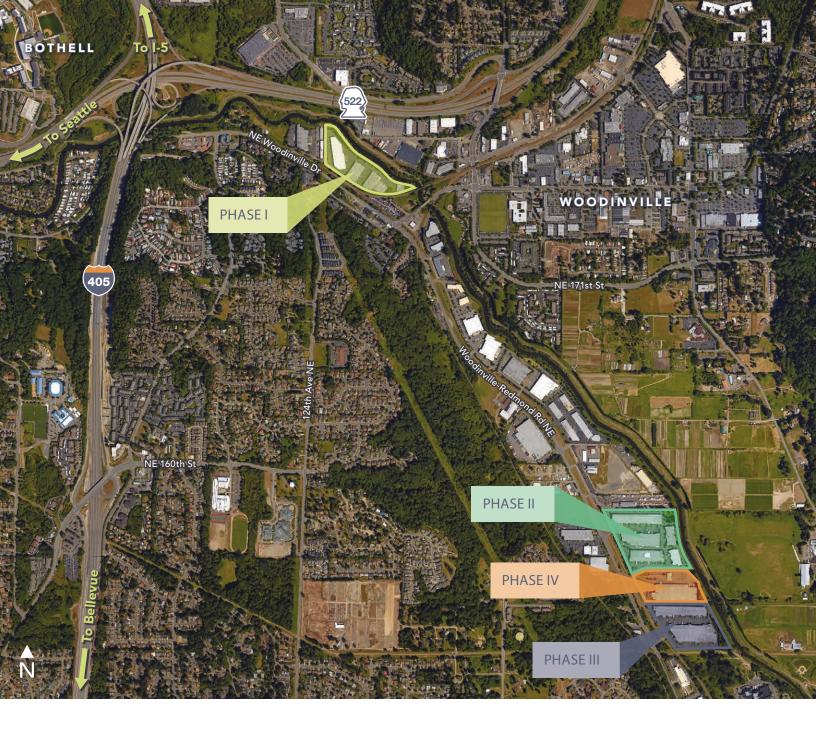

# Phase I

17606-17683 128th Place NE, Woodinville, WA 98072

100% Leased

Phase II

15500-15540 Woodinville-Redmond Road NE, Woodinville, WA 98072

100% Leased

# Phase III 15000–15100 Woodinville-Redmond Road NE, Woodinville, WA 98072

### **BUILDING B, SUITE 900**

±25,201 SF (±4,624 SF Office)

- + Available now
- + 7 dock-high and 1 grade-level loading door
- + End cap location

Phase IV

15300 Woodinville-Redmond Road NE, Woodinville, WA 98072