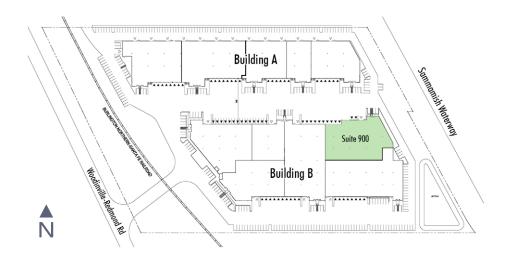

# Availabilities

| PHASE     | BUILDING | SUITE | AREA       | OFFICE    | AVAILABILITY  | FLOOR PLAN      |
|-----------|----------|-------|------------|-----------|---------------|-----------------|
| Phase I   | _        | _     | _          | _         | 100% Leased   | _               |
| Phase II  | _        | _     | _          | _         | 100% Leased   | _               |
| Phase III | В        | 900   | ±25,210 SF | ±4,624 SF | Available Now | <u>Download</u> |
| Phase IV  | _        | _     | _          | _         | 100% Leased   | _               |

### **BUILDING B, SUITE 900**

±25,201 SF (±4,624 SF Office)

- + Available now
- + 7 dock-high and 1 grade-level loading door
- + End cap location

Phase IV

15300 Woodinville-Redmond Road NE, Woodinville, WA 98072