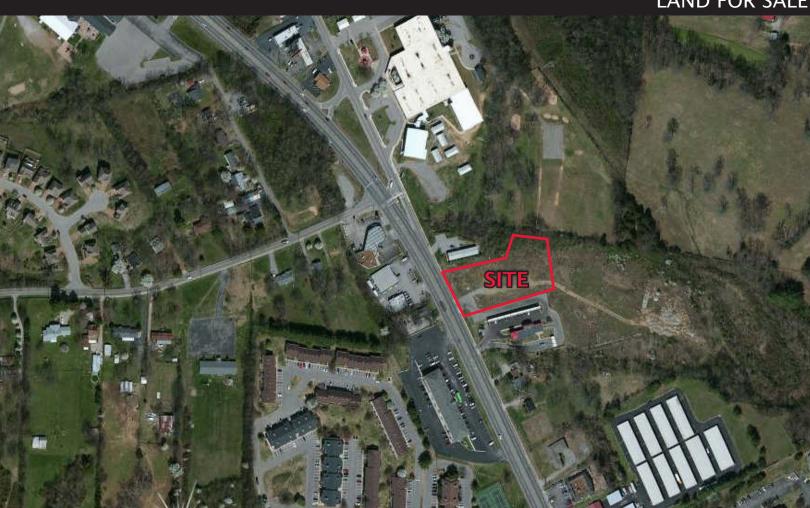

## 2122 Murfreesboro Pike

Nashville – TN

LAND FOR SALE

## **Development Opportunity in Airport South Market**

- 1.63 Acre Level Lot
- Current Zoning: MUL (Mixed Use Limited)
- Approximately 1/2 Mile to BNA (Nashville International Airport)
- Excellent Proximity to I-40 & I-24
- Located in an Active Commercial Corridor
- Walking Distance to: Kroger, Walgreens & Starbucks
- Adjacent to Super Speed Wash
- Traffic Count: 34,162 CPD