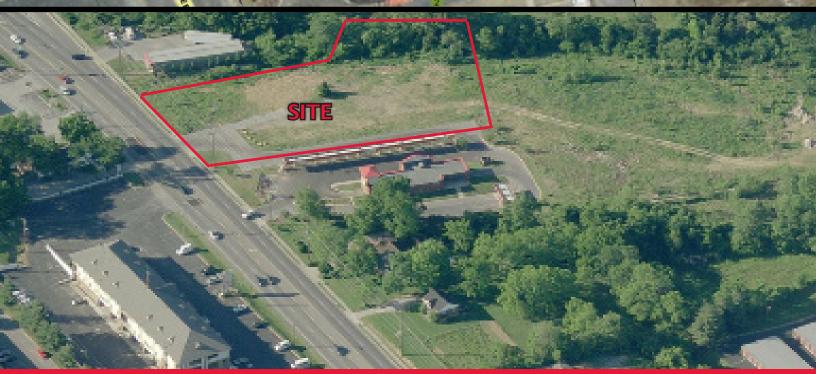

## 2122 Murfreesboro Pike

Nashville – TN

LAND FOR SALE

## **Development Opportunity in Airport South Market**

- 1.63 Acre Level Lot
- Current Zoning: MUL (Mixed Use Limited)
- Approximately 1/2 Mile to BNA (Nashville International Airport)
- Excellent Proximity to I-40 & I-24
- Located in an Active Commercial Corridor
- Walking Distance to: Kroger, Walgreens & Starbucks
- Adjacent to Super Speed Wash
- Traffic Count: 34,162 CPD