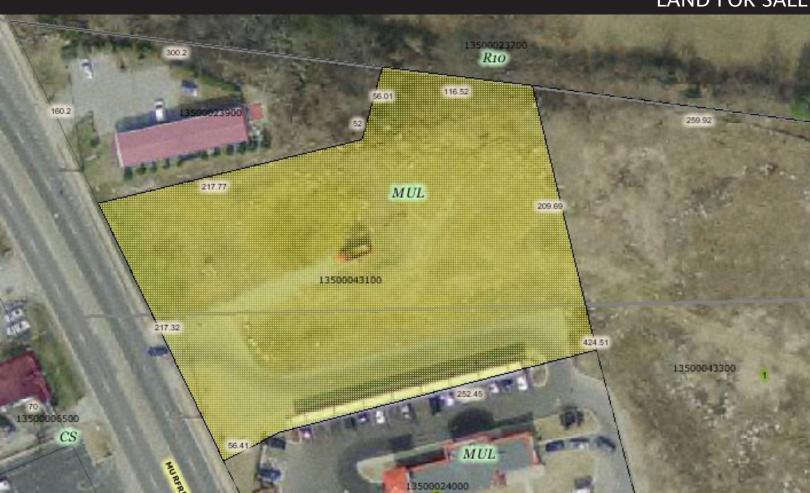

## **Development Opportunity in Airport South Market**

- 1.63 Acre Level Lot
- Current Zoning: MUL (Mixed Use Limited)
- Approximately 1/2 Mile to BNA (Nashville International Airport)
- Excellent Proximity to I-40 & I-24
- Located in an Active Commercial Corridor
- Walking Distance to: Kroger, Walgreens & Starbucks
- Adjacent to Super Speed Wash
- Traffic Count: 34,162 CPD