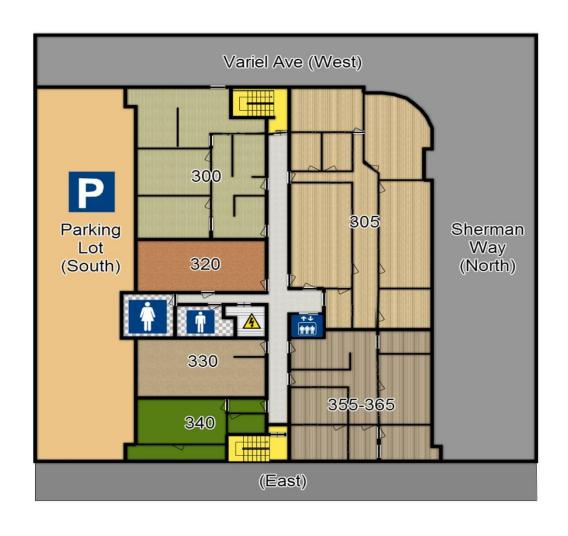

3rd Floor - Floor Plan - Numerous small offices along the north face of the building with windows. Medium size offices in the south wing with windows.

2nd Floor - Floor Plan - Customizable spaces from between 150 SF to 8000 SF.