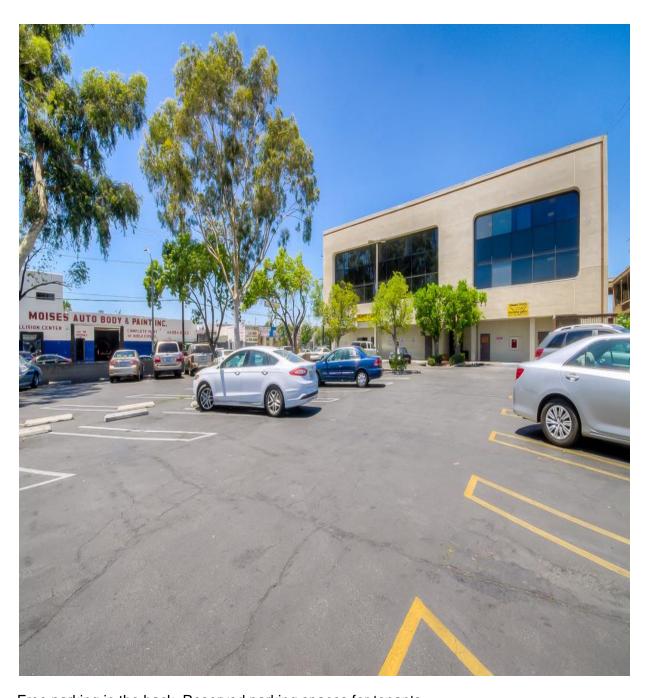

Corner building at a stop signal on busy Sherman Way between Canoga Ave and Desoto Ave. 1st floor retail. 2nd/3rd floors office space.

Free parking in the back. Reserved parking spaces for tenants.

Conference rooms with a view, large tables, small tables, chalk board, projectors, computers, wifi internet, cafeteria, administrative support, printing, faxing, and more!