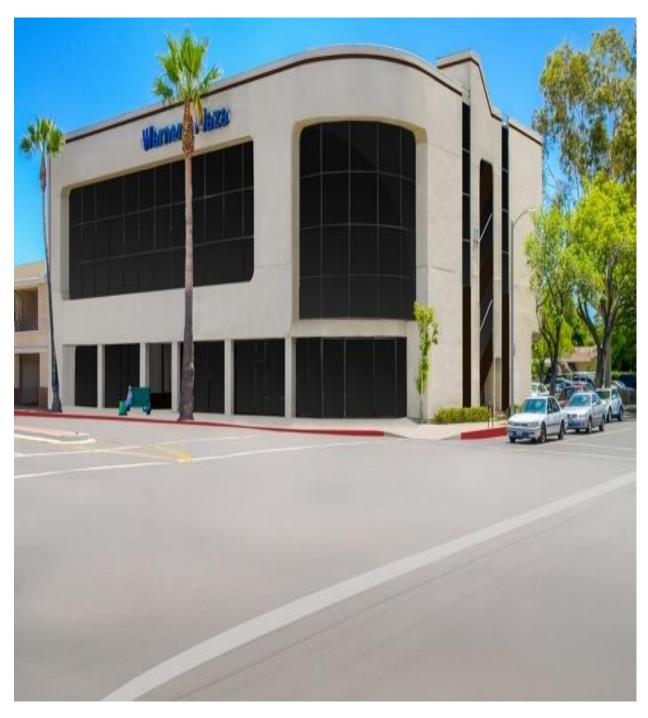

Corner building at a stop signal on busy Sherman Way between Canoga Ave and Desoto Ave. 1st floor retail. 2nd/3rd floors office space.

Free parking in the back. Reserved parking spaces for tenants.

Conference rooms with a view, large tables, small tables, chalk board, projectors, computers, wifi internet, cafeteria, administrative support, printing, faxing, and more!

1st Floor - Retail Space for Lease. Highly customizable retail space from 500SF to 8000 SF on a signalized corner location with very high auto traffic, a bus stop, and CVS.