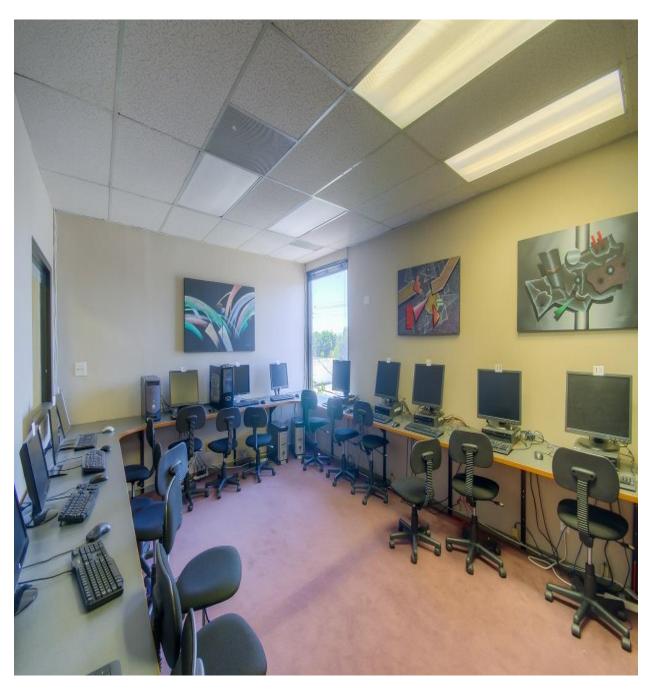

Computer labs with wired and wifi internet, printing, fax, color printing, scanning, and training.

Offices available with a wide open spacing architecture for high customization of office space. Can maximize usage with multiple cubbies, walls can be added, or can be kept open.