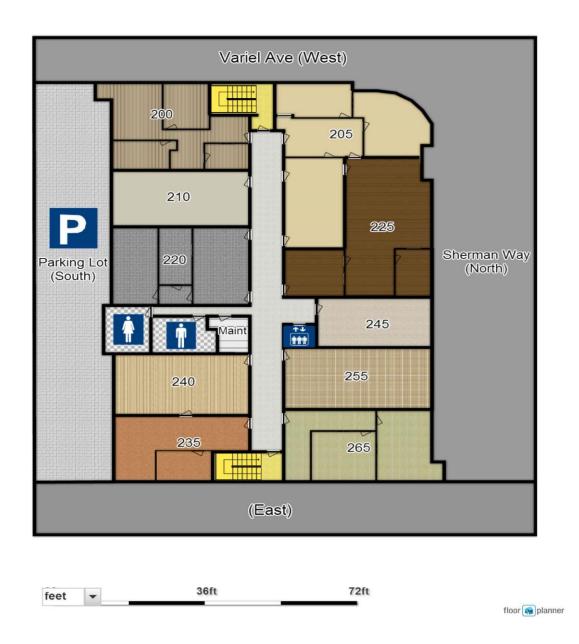

3rd Floor - Floor Plan - Numerous small offices along the north face of the building with windows. Medium size offices in the south wing with windows.

2nd Floor - Floor Plan - Customizable spaces from between 150 SF to 8000 SF.