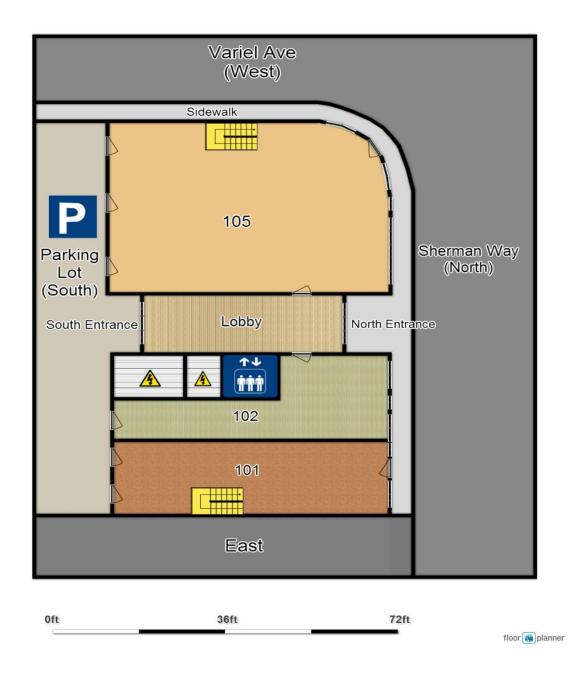

1st Floor - Retail Space for Lease. Highly customizable retail space from 500SF to 8000 SF on a signalized corner location with very high auto traffic, a bus stop, and CVS.