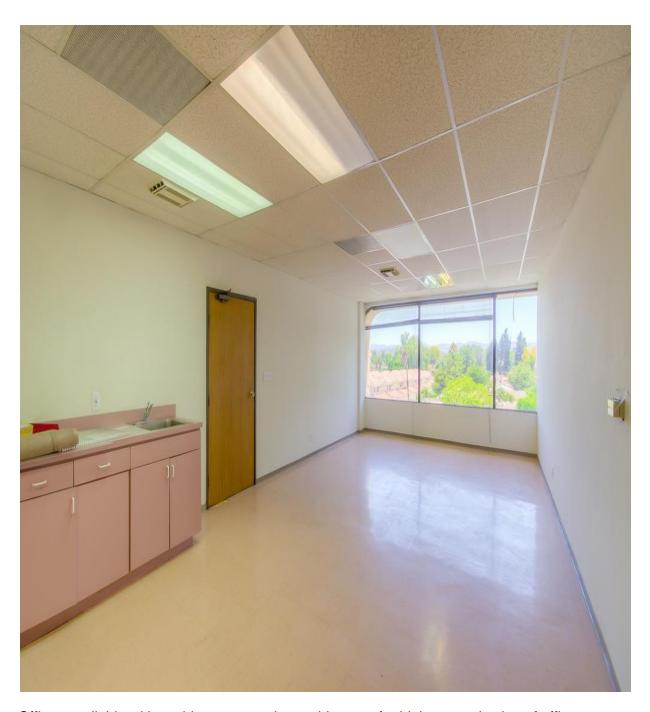

Corner building at a stop signal on busy Sherman Way between Canoga Ave and Desoto Ave. 1st floor retail. 2nd/3rd floors office space.

Free parking in the back. Reserved parking spaces for tenants.

Conference rooms with a view, large tables, small tables, chalk board, projectors, computers, wifi internet, cafeteria, administrative support, printing, faxing, and more!

Computer labs with wired and wifi internet, printing, fax, color printing, scanning, and training.

Offices available with a wide open spacing architecture for high customization of office space. Can maximize usage with multiple cubbies, walls can be added, or can be kept open.