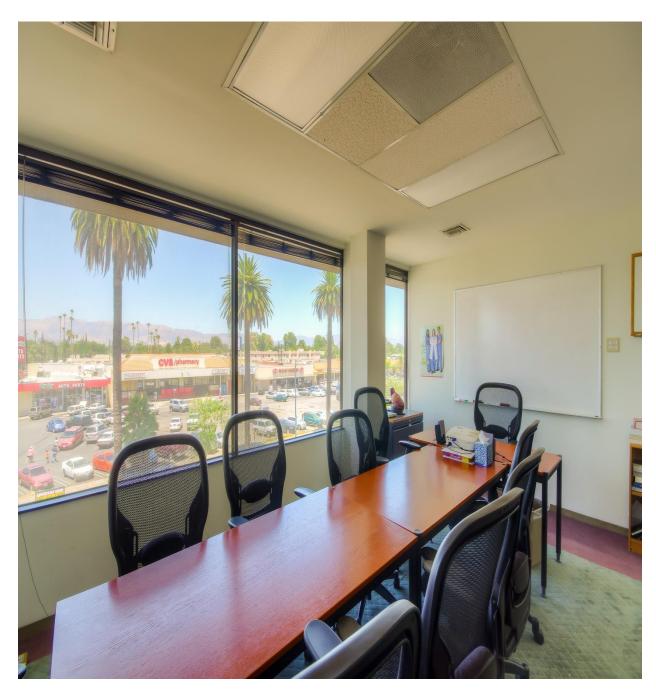

Corner building at a stop signal on busy Sherman Way between Canoga Ave and Desoto Ave. 1st floor retail. 2nd/3rd floors office space.

Free parking in the back. Reserved parking spaces for tenants.

Conference rooms with a view, large tables, small tables, chalk board, projectors, computers, wifi internet, cafeteria, administrative support, printing, faxing, and more!