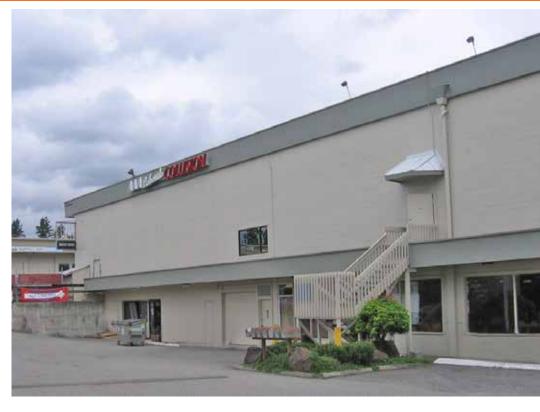

# Pace/Bell Building

13310 Bel-Red Road Bellevue, WA

#### Sign Exposure to Bel-Red Rd

Excellent exposure to Bel-Red Rd

Warehouse/storage space

5,768 SF available

Building signage available

Grade level roll-up doors

\$0.50/SF, NNN

NNN expense: \$0.18 PSF