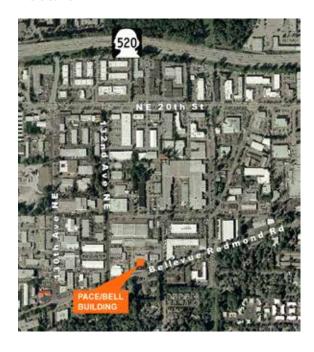

## For Lease

# Pace/Bell Building

13310 Bel-Red Road Bellevue, WA

#### Sign Exposure to Bel-Red Rd

Excellent exposure to Bel-Red Rd

Warehouse/storage space

5,768 SF available

Building signage available

Grade level roll-up doors

\$0.50/SF, NNN

NNN expense: \$0.18 PSF

Contact listing agent to tour

| DEMOGRAPHICS |            |                  |
|--------------|------------|------------------|
|              | Population | Avg HH<br>Income |
| 1 mile       | 9,831      | \$109,186        |
| 3 miles      | 105,180    | \$111,000        |
| 5 miles      | 214,054    | \$124,671        |

.....



#### Location



#### Contact

**Dave Bernard** 425.450.1103 dbernard@kiddermathews.com

**Todd Gauthier** 425.450.1118 toddg@kiddermathews.com



### Pace/Bell Building



#### Contact

**Dave Bernard** 425.450.1103 dbernard@kiddermathews.com **Todd Gauthier** 425.450.1118 toddg@kiddermathews.com



## Pace/Bell Building



#### Contact

**Dave Bernard** 425.450.1103 dbernard@kiddermathews.com **Todd Gauthier** 425.450.1118 toddg@kiddermathews.com