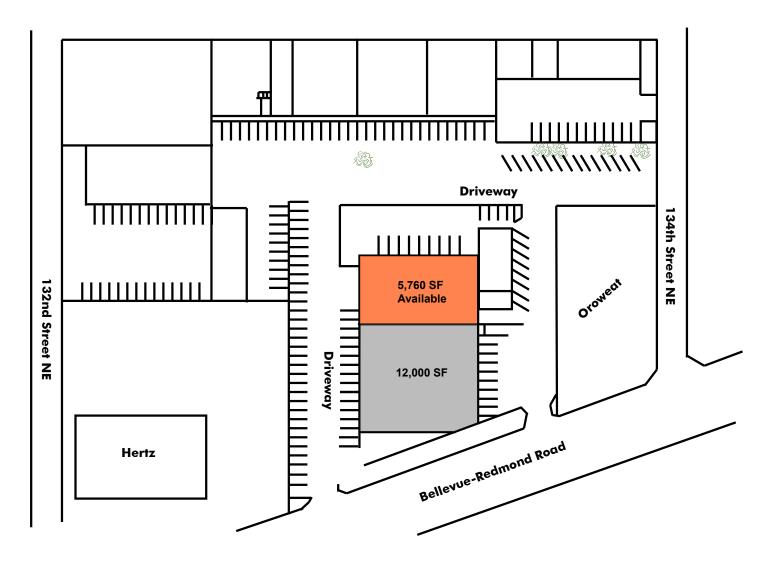

#### Sign Exposure to Bel-Red Rd

Excellent exposure to Bel-Red Rd

Warehouse/storage space

5,768 SF available

Building signage available

Grade level roll-up doors

\$0.50/SF, NNN

NNN expense: \$0.18 PSF