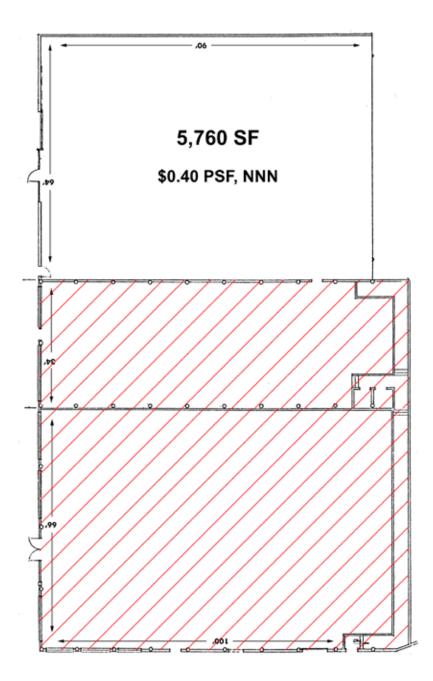

#### Sign Exposure to Bel-Red Rd

Excellent exposure to Bel-Red Rd

Warehouse/storage space

5,768 SF available

Building signage available

Grade level roll-up doors

\$0.50/SF, NNN

NNN expense: \$0.18 PSF