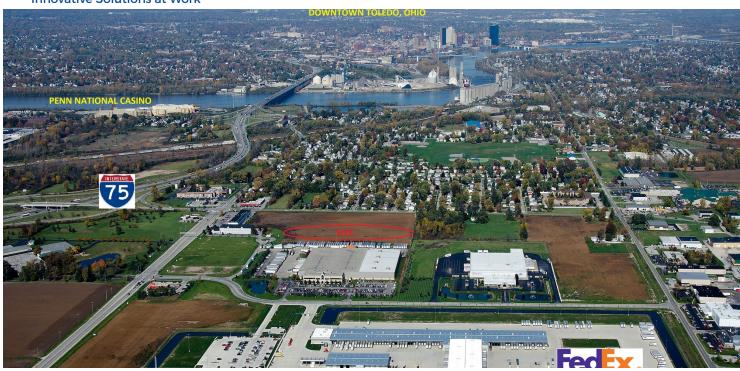

## **PROPERTY HIGHLIGHTS**

- · 2 minutes from I-75 interchange at Wales Road Exit
- · 2 minutes from Owens Community College
- · 12 minutes to downtown Toledo and Chrysler/Jeep plant
- · Additional Adjacent acreage available