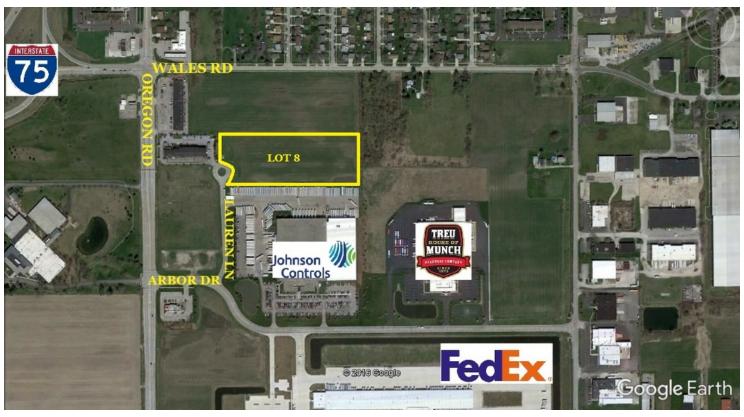

### **OFFERING SUMMARY**

Location: Lot 8, Plat 1 Lauren Ln.

City: Northwood

County: Wood

Zoning: Industrial M-2

Acreage: 6.3 acres

## **PROPERTY HIGHLIGHTS**

- · 2 minutes from I-75 interchange at Wales Road Exit
- · 2 minutes from Owens Community College
- · 12 minutes to downtown Toledo and Chrysler/Jeep plant
- · Additional Adjacent acreage available

#### **LAND INFORMATION**

Frontage: 235' +/- Lauren Ln Splits Available: None Dimensions: 310' x 855'

Parcel#: M50-300-240004008000 Real Estate Taxes: \$628.94/half