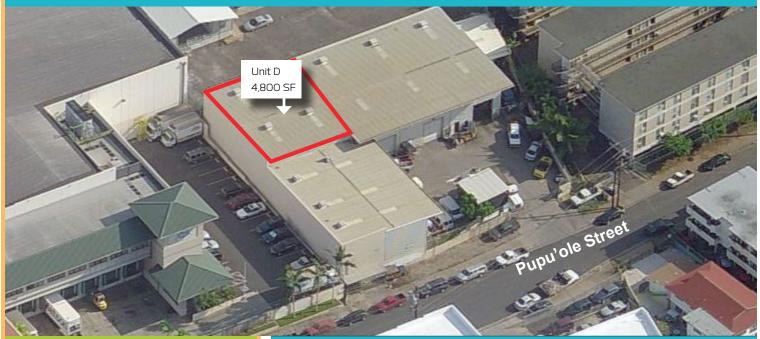

## 94-296 Pupu'ole Street, Waipahu HI 96797

### UNIT D - 4,800 SF Warehouse & 3,150 SF Mezzanine with Office Space

| Parking:     | 4 Parking stalls                                                                                                                            |
|--------------|---------------------------------------------------------------------------------------------------------------------------------------------|
| Description: | Roll-Up Door and Personnel Door<br>3 Phase Electricity<br>Restroom in warehouse & on mezzanine<br>New energy efficient lighting through out |
| RENT         | New energy efficient lighting through out FREE<br>Warehouse: \$1.00/sq.ft./mo                                                               |
| Base Rent:   | Warehouse: \$1.00/sq.ft./mo<br>Mezzanine: \$0.25/sq.ft./mo<br>3% annual increases                                                           |
| CAM          | \$0.35/SF/Month charged on warehouse only                                                                                                   |