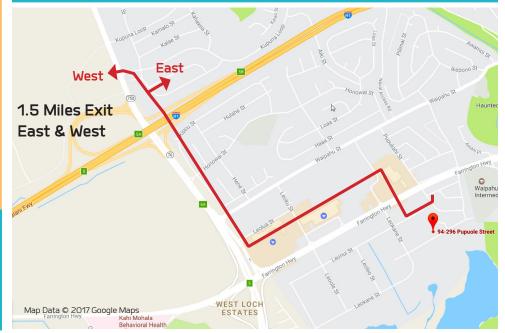

#### **FEATURES**

- 3 Phase power
- High cube
- Close proximity to Farrington
  Hwy
- 1.5 Miles to H-1 Exit going East or West