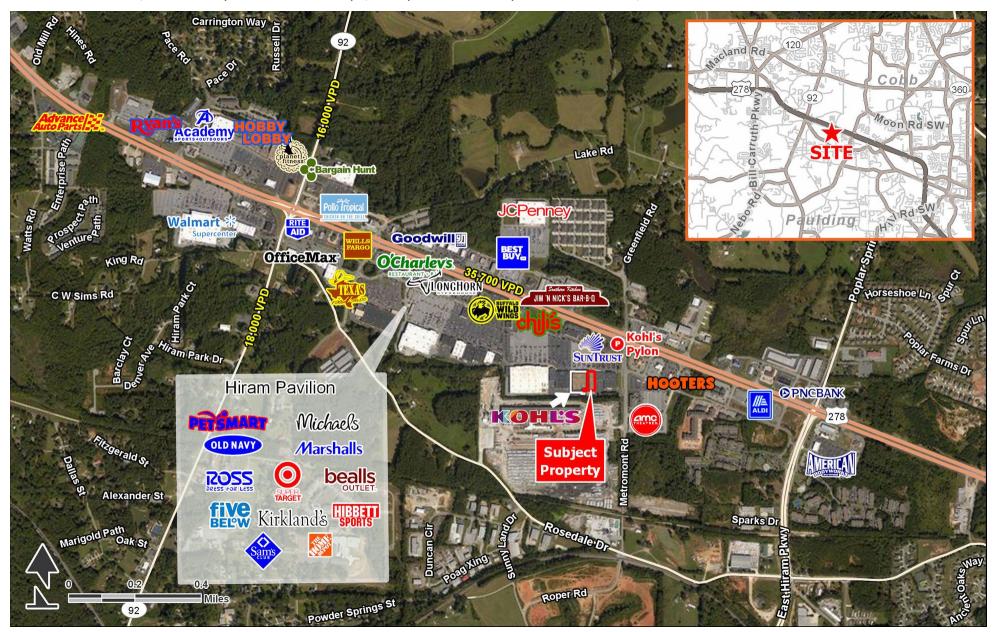

Hiram, GA 30141 | 5220 Jimmy Lee Smith Parkway | Jimmy Lee Smith Pkwy & Metromont Rd | #440

- 24,800 SF junior anchor space available
- · Directly next to Kohl's and Ross
- Multiple signalized and full access points
- · Center co-tenants include: Target, Sam's Club, Ross, ULTA, Michael's, HomeGoods & Marshall's