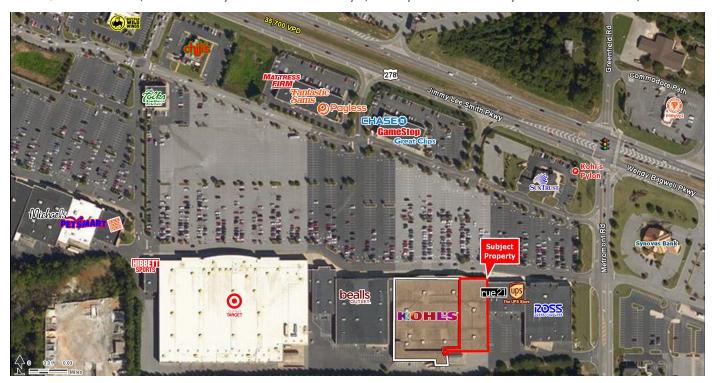

Hiram, GA 30141 | 5220 Jimmy Lee Smith Parkway | Jimmy Lee Smith Pkwy & Metromont Rd | #440

- 24,800 SF junior anchor space available
- · Directly next to Kohl's and Ross
- Multiple signalized and full access points
- · Center co-tenants include: Target, Sam's Club, Ross, ULTA, Michael's, HomeGoods & Marshall's