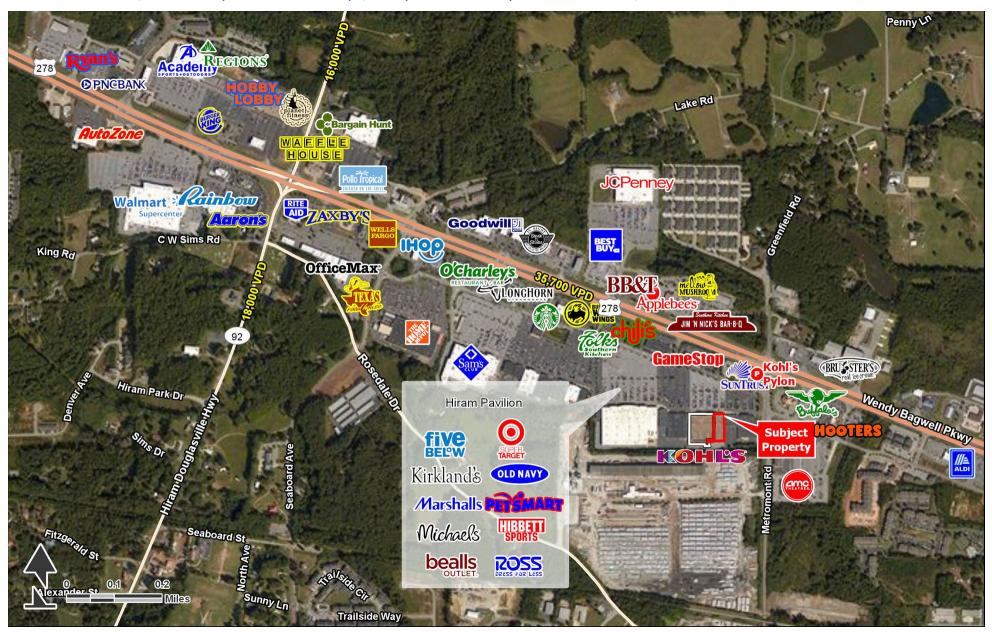

Hiram, GA 30141 | 5220 Jimmy Lee Smith Parkway | Jimmy Lee Smith Pkwy & Metromont Rd | #440

- 24,800 SF junior anchor space available
- · Directly next to Kohl's and Ross
- Multiple signalized and full access points
- · Center co-tenants include: Target, Sam's Club, Ross, ULTA, Michael's, HomeGoods & Marshall's