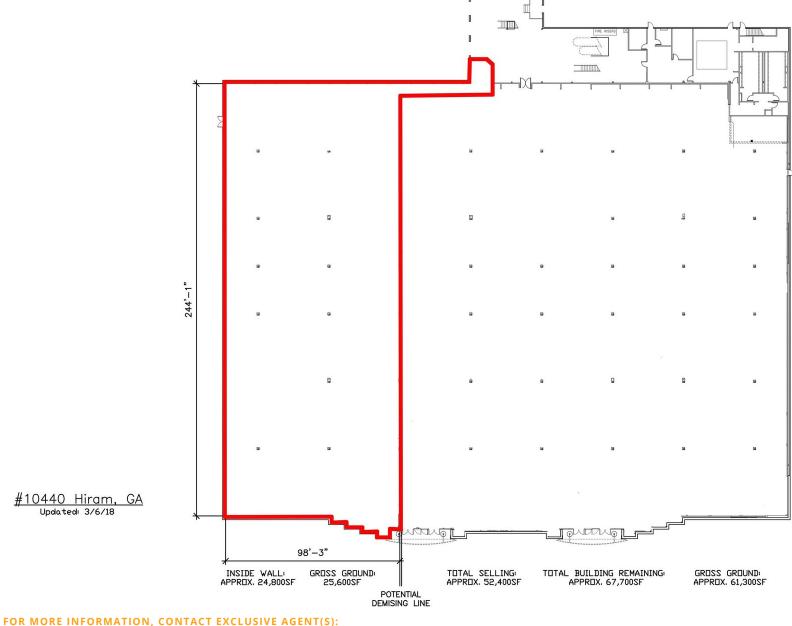

Hiram, GA 30141 | 5220 Jimmy Lee Smith Parkway | Jimmy Lee Smith Pkwy & Metromont Rd | #440

- 24,800 SF junior anchor space available
- · Directly next to Kohl's and Ross
- Multiple signalized and full access points
- · Center co-tenants include: Target, Sam's Club, Ross, ULTA, Michael's, HomeGoods & Marshall's

| TRAFFIC COUNTS       |             |
|----------------------|-------------|
| Jimmy Lee Smith Pkwy | 35,700 AADT |

**AVAILABLE SF:** 

24,800 SF

FRONTAGE:

APPROX. 98'3"

ZONING:

**COMMERCIAL** 

RATES: