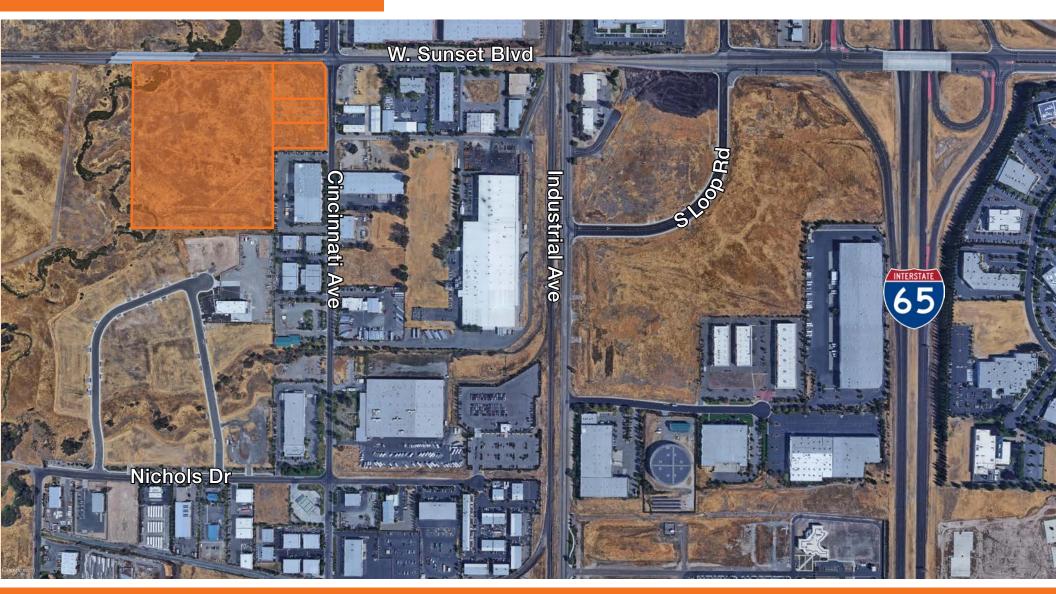

## Placer County's Finest Industrial Land

Sullivan Industrial Park - W. Sunset Blvd & Industrial Ave - WEST

CONTACT

**Kevin Sheehan** 

916.751.3601 | ksheehan@kiddermathews.com

LIC #00936093

### W. Sunset Blvd & Industrial Ave - WEST

### **PROPERTY HIGHLIGHTS**

Excellent access from Industrial Blvd & Highway 65

All services to the property

Zoned for Industrial

Close proximity to Thunder Calley Casino, Sutter Medical, Roseville Galleria, Kaiser Hospital, Roseville Hospital, William Jessup University