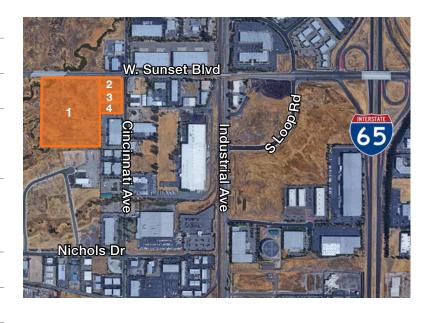

### **Kevin Sheehan**

Managing Partner 916.751.3601 ksheehan@kiddermathews.com LIC #00936093

| AVAILABLE PARCELS FOR SALE |       |                   |
|----------------------------|-------|-------------------|
| Industrial (INP-Dc)        |       |                   |
| APN                        | Acres | Asking Price      |
| <b>1.</b> 017-063-017      | 19.8  | \$7.00-\$10.00/SF |
| <b>2.</b> 017-070-054      | 1.5   | \$7.00-\$10.00/SF |
| <b>3.</b> 017-070-041      | 1.0   | \$7.00-\$10.00/SF |
| <b>4.</b> 017-070-040      | 1.0   | \$7.00-\$10.00/SF |