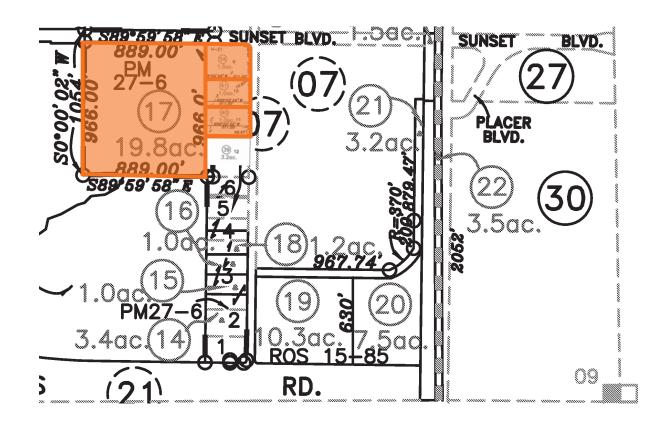

## W. Sunset Blvd & Industrial Ave - WEST

**PARCEL MAP** 

### **Kevin Sheehan**

Managing Partner 916.751.3601 ksheehan@kiddermathews.com LIC #00936093

| AVAILABLE PARCELS FOR SALE |       |                   |
|----------------------------|-------|-------------------|
| Industrial (INP-Dc)        |       |                   |
| APN                        | Acres | Asking Price      |
| <b>1.</b> 017-063-017      | 19.8  | \$7.00-\$10.00/SF |
| <b>2.</b> 017-070-054      | 1.5   | \$7.00-\$10.00/SF |
| <b>3.</b> 017-070-041      | 1.0   | \$7.00-\$10.00/SF |
| <b>4.</b> 017-070-040      | 1.0   | \$7.00-\$10.00/SF |