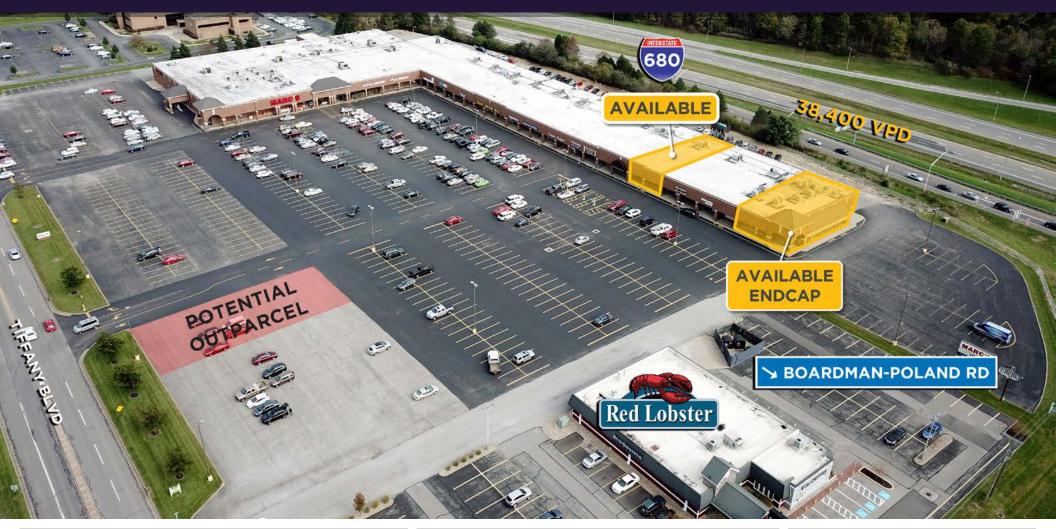

TIFFANY PLAZA

## **PROPERTY HIGHLIGHTS**

- Located in dynamic retail trade area with easy I-680 access at US Route 224
- In the heart of all of the major retail activity and tenants
- Signalized entry
- Plenty of parking