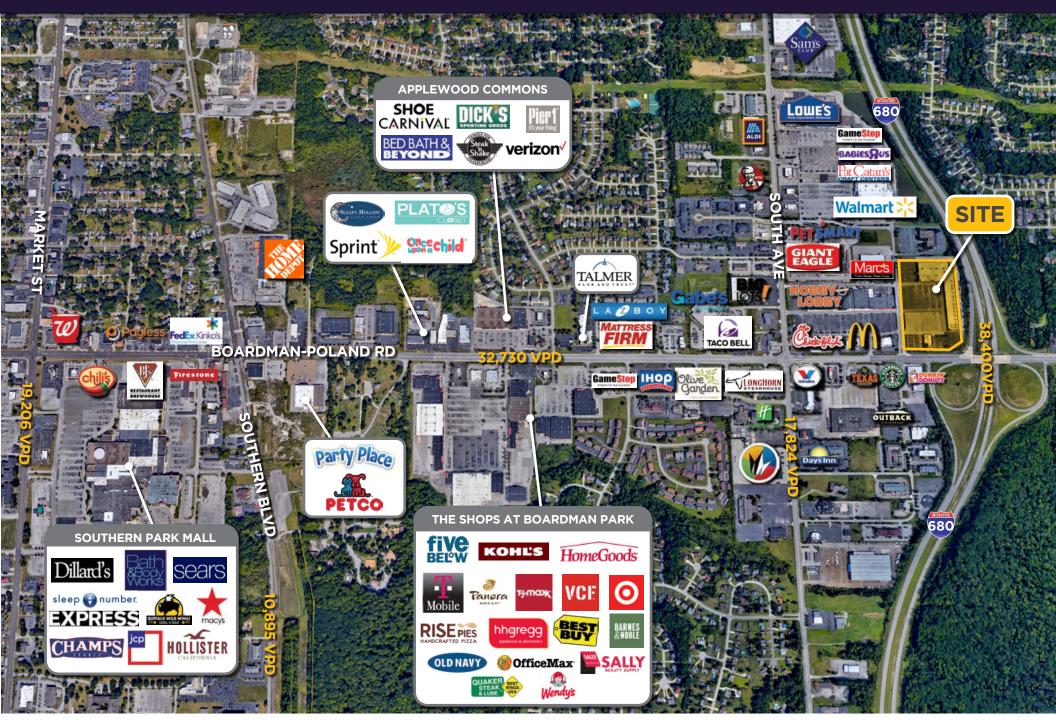

TIFFANY PLAZA

## **PROPERTY HIGHLIGHTS**

- Located in dynamic retail trade area with easy I-680 access at US Route 224
- In the heart of all of the major retail activity and tenants
- Signalized entry
- Plenty of parking