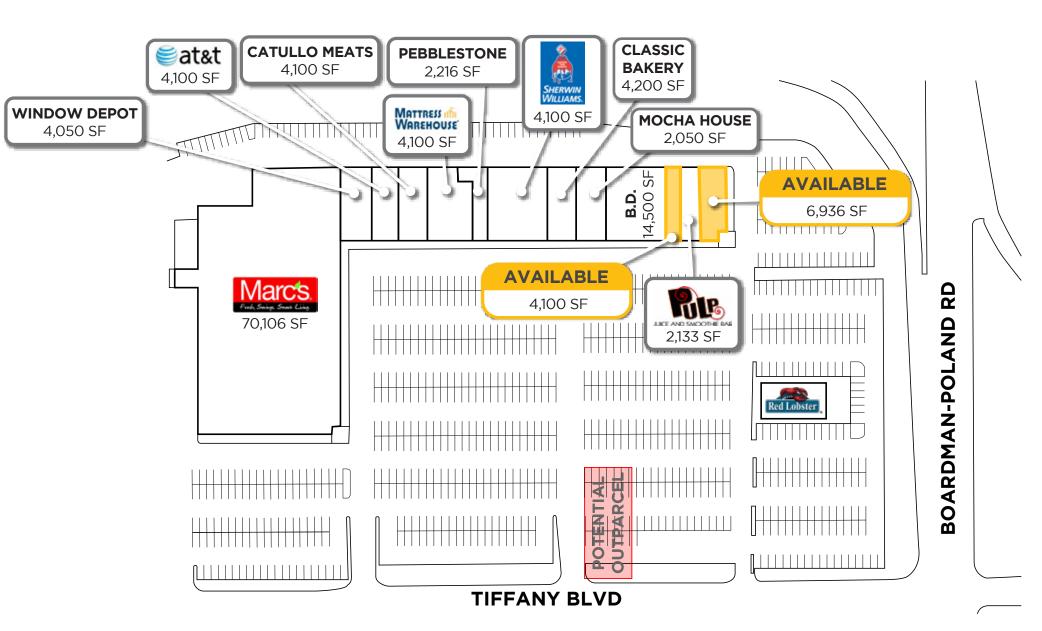

TIFFANY PLAZA

## **PROPERTY HIGHLIGHTS**

- Located in dynamic retail trade area with easy I-680 access at US Route 224
- In the heart of all of the major retail activity and tenants
- Signalized entry
- Plenty of parking