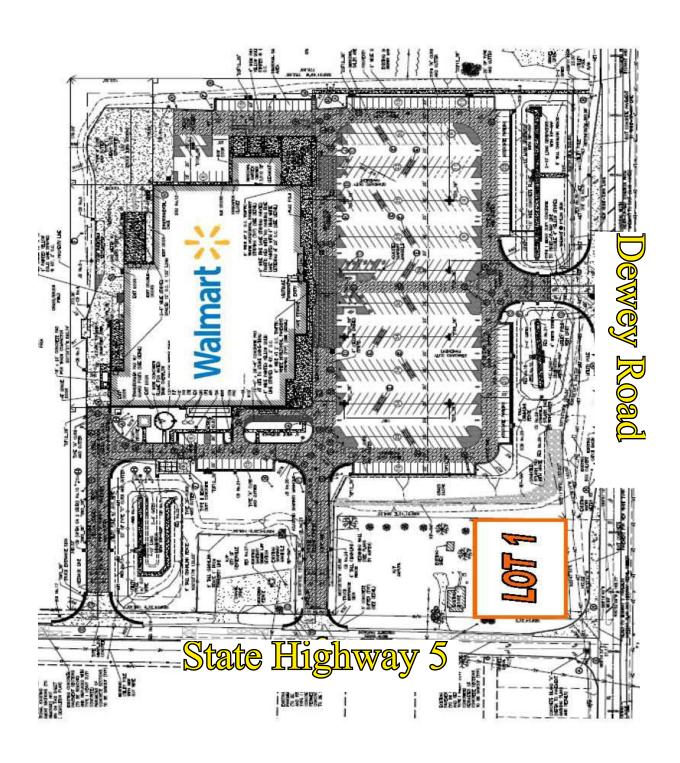

## State Hwy 5 & Dewey Road Centerville, Iowa

- Lot 1 | 0.53± Acres
- Outlot has no zoning. It is within Appanoose County and is not annexed into the City of Centerville, Iowa yet. Assumed zoning will be C-1 Commercial
- Retail, restaurant & professional offices
- Great visibility, access, corner lot