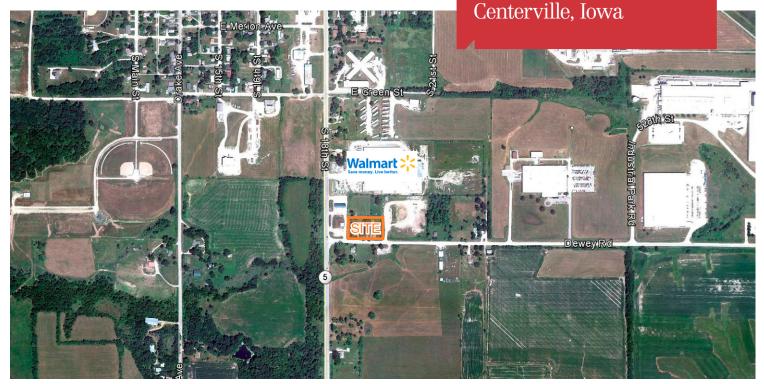

For Sale

Walmart Outlots

## State Hwy 5 & Dewey Road Centerville, Iowa

- Lot 1 | 0.53± Acres
- Outlot has no zoning. It is within Appanoose County and is not annexed into the City of Centerville, Iowa yet. Assumed zoning will be C-1 Commercial
- Retail, restaurant & professional offices
- Great visibility, access, corner lot