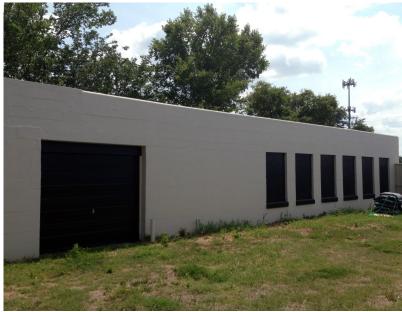

## 2901 Cleburne Road

Fort Worth, Texas 76110

#### **Property Features**

- Freestanding, Move-In Ready
- Renovated in 2013
- 1,100 SF Office With Very Nice Finish
- Ideal For Small Law Office, Insurance, Real Estate, or Other
- Highly Visible Location Just South of Downtown
  Fort Worth & Medical District, Just East of TCU