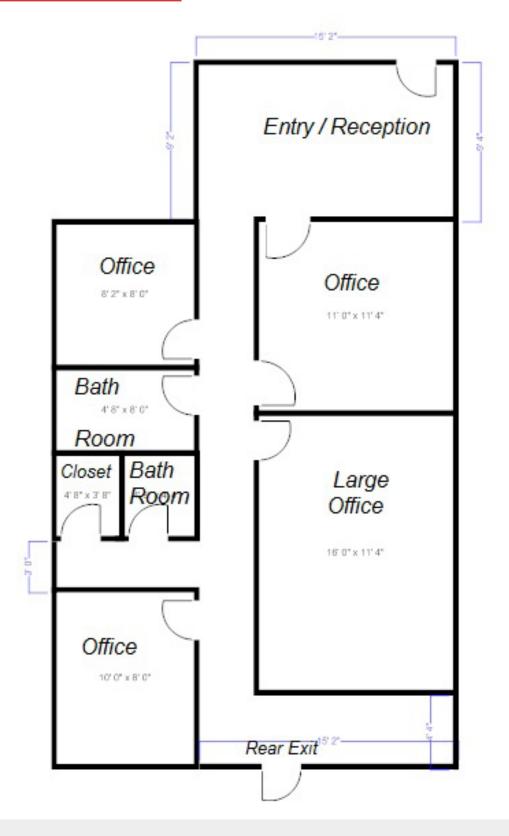

#### **Property Features**

- Freestanding, Move-In Ready
- Renovated in 2013
- 1,100 SF Office With Very Nice Finish
- Ideal For Small Law Office, Insurance, Real Estate, or Other
- Highly Visible Location Just South of Downtown
  Fort Worth & Medical District, Just East of TCU