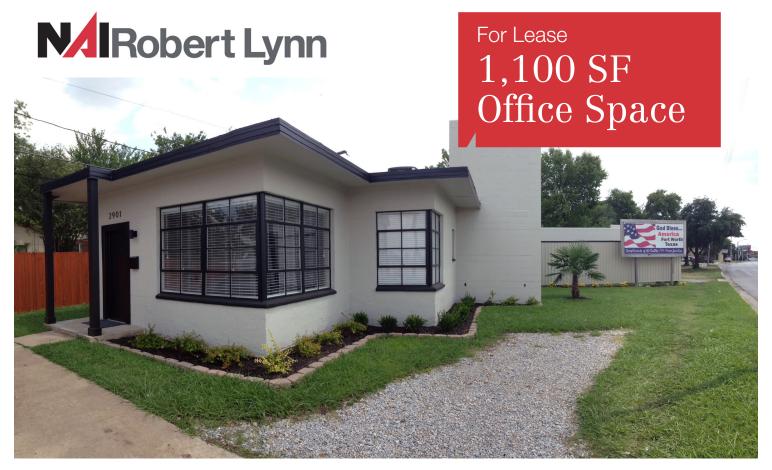

## 2901 Cleburne Road

Fort Worth, Texas 76110

#### **Property Features**

- Freestanding, Move-In Ready
- Renovated in 2013
- 1,100 SF Office With Very Nice Finish
- Ideal For Small Law Office, Insurance, Real Estate, or Other
- Highly Visible Location Just South of Downtown
  Fort Worth & Medical District, Just East of TCU