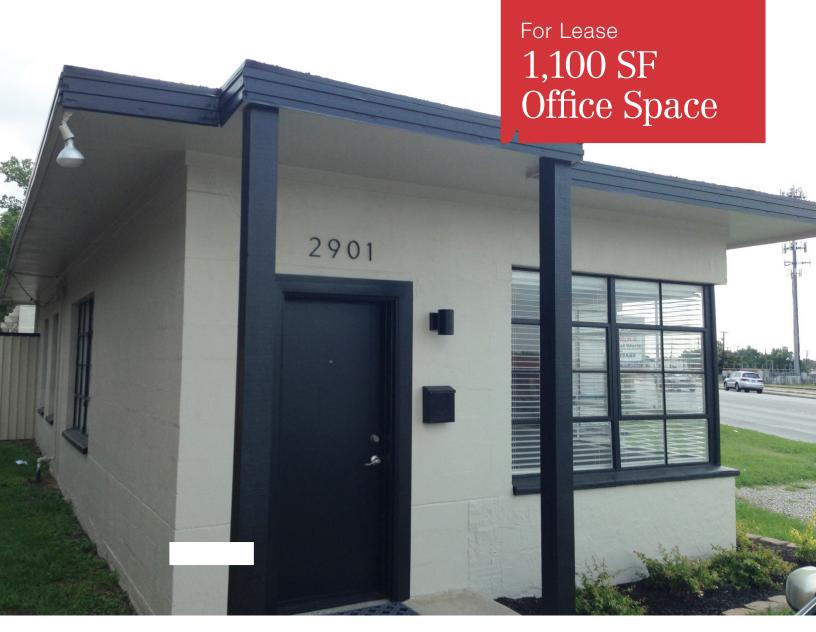

## 2901 Cleburne Road

Fort Worth, Texas 76110

#### **Property Features**

- Freestanding, Move-In Ready
- Renovated in 2013
- 1,100 SF Office With Very Nice Finish
- Ideal For Small Law Office, Insurance, Real Estate, or Other
- Highly Visible Location Just South of Downtown
  Fort Worth & Medical District, Just East of TCU