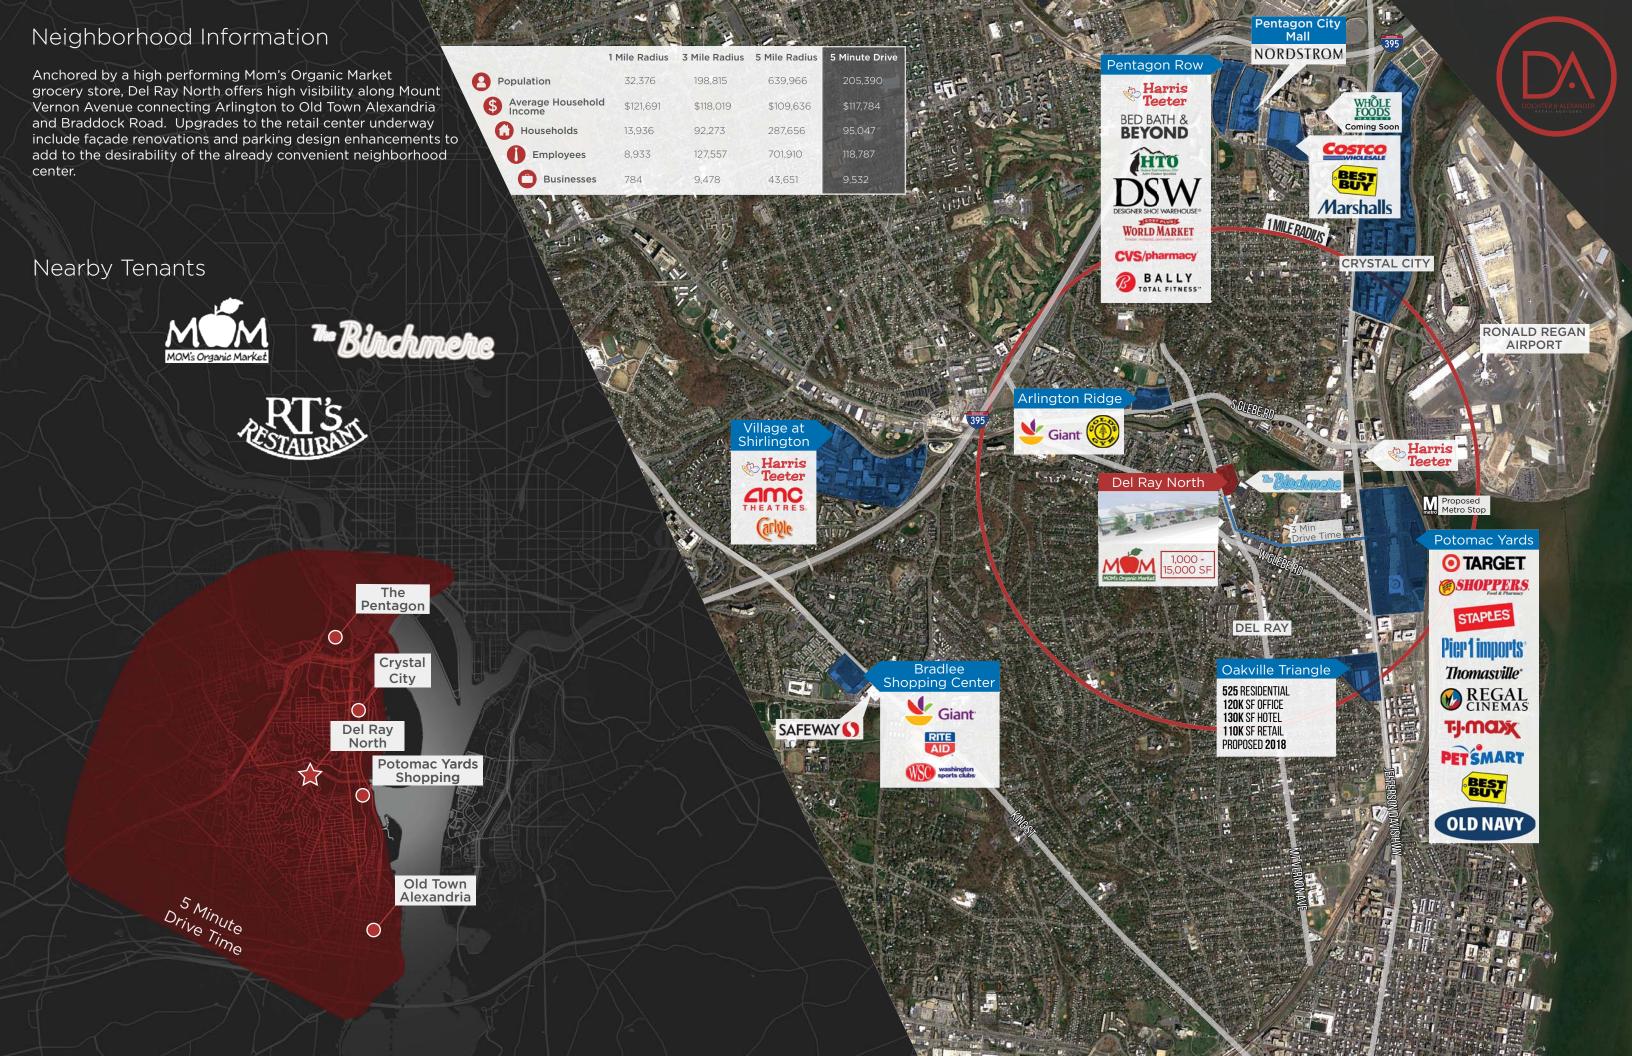

#### **HIGHLIGHTS**

- Mom's Organic Market anchored retail center in the heart of the Alexandria Market
- Located 1 mile from Potomac Yard big box retailers

- Enhanced parking design and façade upgrades underway
- \$121,681 Average household income within 1 mile

#### SITE DEMOGRAPHICS

|                             | 1 Mile Radius                                          | 3 Mile Radius                                                                             | 5 Mile Radius                                                                                                                                                                                              |
|-----------------------------|--------------------------------------------------------|-------------------------------------------------------------------------------------------|------------------------------------------------------------------------------------------------------------------------------------------------------------------------------------------------------------|
| Population                  | 32,376                                                 | 198,815                                                                                   | 639,966                                                                                                                                                                                                    |
| Average<br>Household Income | \$121,691                                              | \$118,019                                                                                 | \$109,636                                                                                                                                                                                                  |
| Households                  | 13,936                                                 | 92,273                                                                                    | 287,656                                                                                                                                                                                                    |
| Employees                   | 8,933                                                  | 127,557                                                                                   | 701,910                                                                                                                                                                                                    |
| Businesses                  | 784                                                    | 9,478                                                                                     | 43,651                                                                                                                                                                                                     |
|                             | Average<br>Household Income<br>Households<br>Employees | Population 32,376  Average Household Income \$121,691  Households 13,936  Employees 8,933 | Population       32,376       198,815         Average Household Income Households       \$121,691       \$118,019         Households       13,936       92,273         Employees       8,933       127,557 |