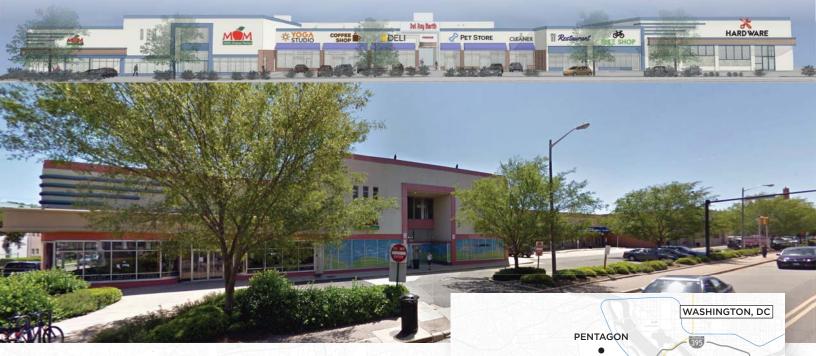

# Del Ray North Alexandria, VA

CRYSRAL CITY

POTOMAC YARDS

ALEXANDRIA, VA

### RETAIL SPACE AVAILABLE

**Square Footage:** 1,807 - 11,342 SF

Timing: **Immediate** 

Rent/Nets: Negotiable

#### **HIGHLIGHTS**

- Mom's Organic Market anchored retail center in the heart of the Alexandria Market
- Located 1 mile from Potomac Yard big box retailers

- Enhanced parking design and façade upgrades underway
- \$121,681 Average household income within 1 mile