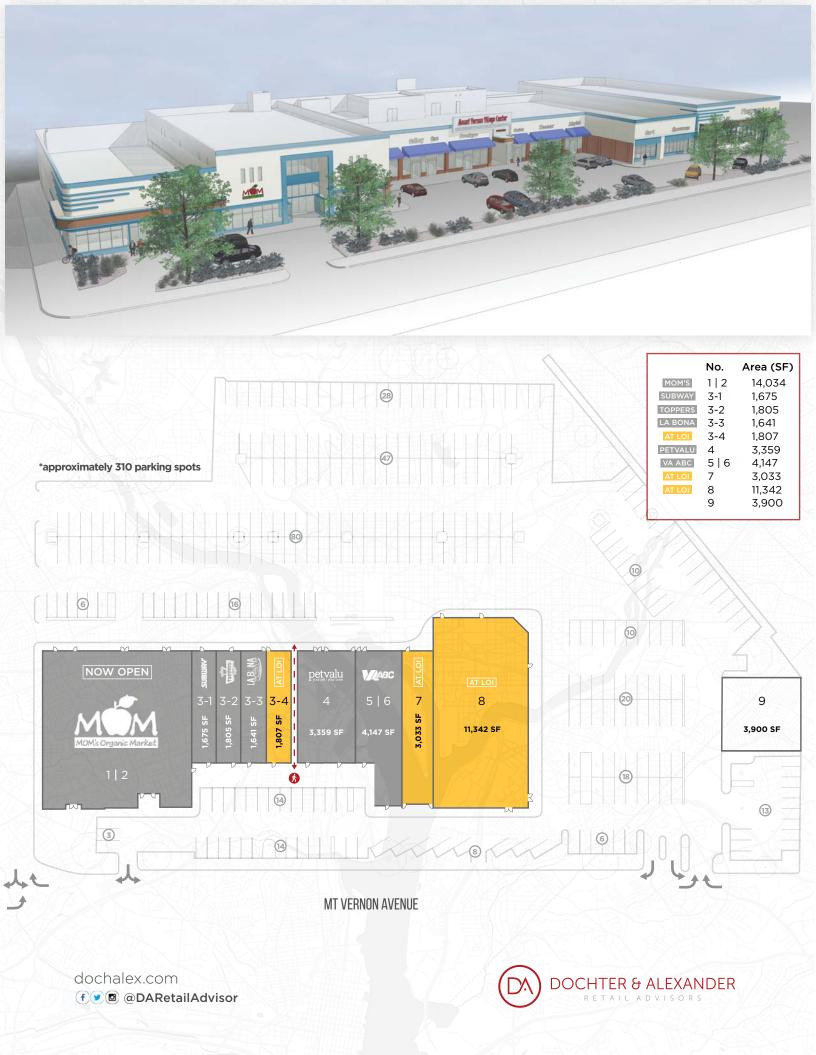

### RETAIL SPACE AVAILABLE

**Square Footage:** 1,807 - 11,342 SF

Timing: **Immediate** 

Rent/Nets: Negotiable

#### **HIGHLIGHTS**

- Mom's Organic Market anchored retail center in the heart of the Alexandria Market
- Located 1 mile from Potomac Yard big box retailers

- Enhanced parking design and façade upgrades underway
- \$121,681 Average household income within 1 mile