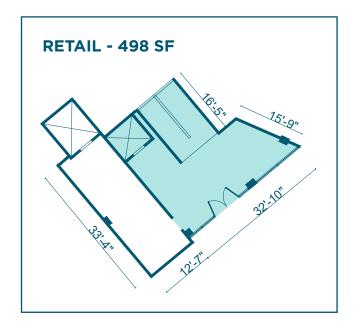

#### **SPACE HIGHLIGHTS**

| LOCATION | SPACE | CEILING HEIGHT | FRONTAGE |
|----------|-------|----------------|----------|
|          |       | Chimitoliti    |          |

Metropolitan Avenue Ground Floor 498 SF 11 FT 25 FT

#### **GROUND FLOOR**

| Size                  | 498 SF   |
|-----------------------|----------|
| <b>Ceiling Height</b> | 10 FT    |
| Frontage              | 25 FT    |
| Dimensions            | Variable |