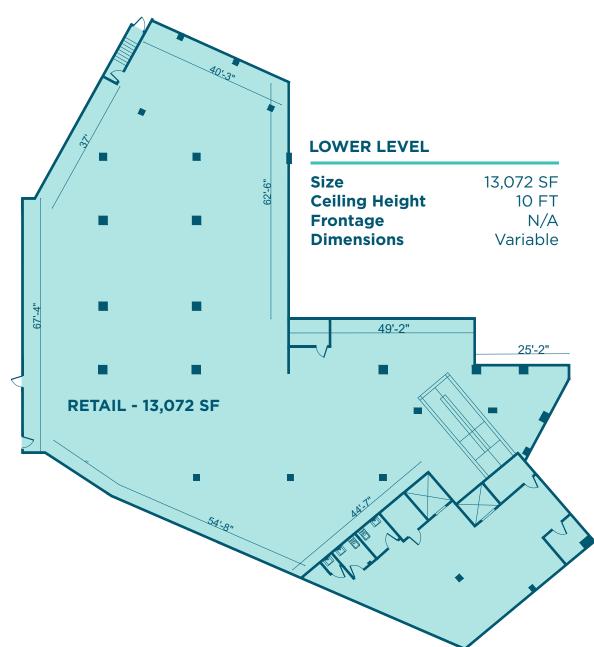

#### **SPACE HIGHLIGHTS**

| LOCATION | SPACE | CEILING HEIGHT | FRONTAGE |
|----------|-------|----------------|----------|
|          |       | Chimitoliti    |          |

Metropolitan Avenue Ground Floor 498 SF 11 FT 25 FT

& Lorimer Street Lower Level 13,072 SF

DIMENSIONS ZONING OCCUPANCY ASKING RENT

Variable M1-2 / R6A Immediate Upon Request