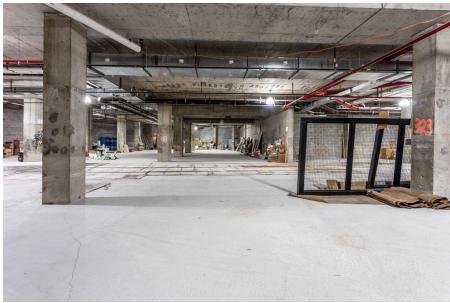

- MASSIVE FOOD & BEVERAGE/NIGHTLIFE OPPORTUNITY! Part of LUXURY Hotel & Apartment Offering, next to L & G Trains (6 MINUTES TO MANHATTAN + anywhere in Brooklyn!). This is a MONSTER OPPORTUNITY!

### FEATURES / AMENITIES

- Well-Capitalized Landlord willing to provide TI; build-to-suit
- Retail (GROUND FLOOR) Entrance
- Dramatic Iron Staircase Descension to Massive Cellar Space (23 FOOT CEILINGS!)
- HVAC | Sprinkled
- Lobby Entrance | Check-In
- Back-Of-House = Perfect office | Prep Kitchen

### **FLOORPLANS & DETAILS**

#### **GROUND FLOOR**

| Size                  | 498 SF   |
|-----------------------|----------|
| <b>Ceiling Height</b> | 10 FT    |
| Frontage              | 25 FT    |
| Dimensions            | Variable |





# **500 METROPOLITAN AVE**

# **EXISTING CONDITION**









# **500 METROPOLITAN AVE**

# **EXISTING CONDITION**









# **500 METROPOLITAN AVE**

# **EXISTING CONDITION**









### **NEIGHBORHOOD DEMOGRAPHICS**



190,820

POPULATION WITHIN 1-MILE RADIUS



33.4 Yrs

AVERAGE POPULATION AGE



29.53%

POPULATION GROWTH SINCE 2010



\$95,244

AVERAGE HHI WITHIN 1-MILE RADIUS



4,345

TOTAL BUSINESSES WITHIN 1-MILE RADIUS



\$1.7 bn

ANNUAL SPENDING WITHIN 1-MILE RADIUS

### **NEIGHBORHOOD & TRANSPORTATION**

### NEIGHBORHOOD TENANTS

Knitting Factory Brooklyn

Barcade

Black Flamingo

Brooklyn Cupcake

Rocka Rolla

Pinkerton Wine Bar

Union Pool

The Commodore

Extra Fancy

Nitehawk Cinema

EXR Williamsburg

Shalom Japan

Peter Luger Steak House

Kellogg's Diner

Metropolitan

Modern Love

Baby's All Right

Williamsburg Cinemas

Blink Fit