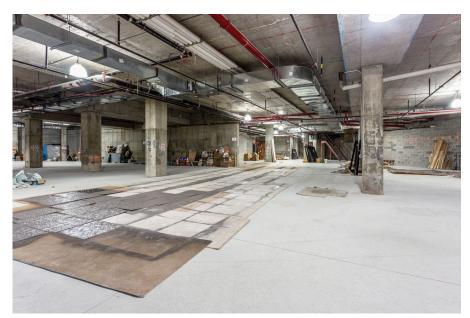

INUTES TO MANHATTAN + anywhere in Brooklyn!). This is a MONSTER OPPORTUNITY!

### FEATURES / AMENITIES

- Well-Capitalized Landlord willing to provide TI; build-to-suit
- Retail (GROUND FLOOR) Entrance
- Dramatic Iron Staircase Descension to Massive Cellar Space (23 FOOT CEILINGS!)
- HVAC | Sprinkled
- Lobby Entrance | Check-In
- Back-Of-House = Perfect office | Prep Kitchen

### **FLOORPLANS & DETAILS**

#### **GROUND FLOOR**

| Size                  | 498 SF   |
|-----------------------|----------|
| <b>Ceiling Height</b> | 10 FT    |
| Frontage              | 25 FT    |
| Dimensions            | Variable |





# **500 METROPOLITAN AVE**

# **EXISTING CONDITION**









# **500 METROPOLITAN AVE**

# **EXISTING CONDITION**









# **500 METROPOLITAN AVE**

# **EXISTING CONDITION**









### **NEIGHBORHOOD DEMOGRAPHICS**



190,820

POPULATION WITHIN 1-MILE RADIUS



33.4 Yrs

AVERAGE POPULATION AGE



29.53%

POPULATION GROWTH SINCE 2010



\$95,244

AVERAGE HHI WITHIN 1-MILE RADIUS



4,345

TOTAL BUSINESSES WITHIN 1-MILE RADIUS



\$1.7 bn

ANNUAL SPENDING WITHIN 1-MILE RADIUS

### **NEIGHBORHOOD & TRANSPORTATION**

### NEIGHBORHOOD TENANTS

Knitting Factory Brooklyn

Barcade

Black Flamingo

Brooklyn Cupcake

Rocka Rolla

Pinkerton Wine Bar

Union Pool

The Commodore

Extra Fancy

Nitehawk Cinema

EXR Williamsburg

Shalom Japan

Peter Luger Steak House

Kellogg's Diner

Metropolitan

Modern Love

Baby's All Right

Williamsburg Cinemas

Blink Fitness

Lighthouse

Starbucks

Suzume

Gusto Latino

Full Circle Bar

Little Choc Apothecary

Jus by Julie

Kabob Shack