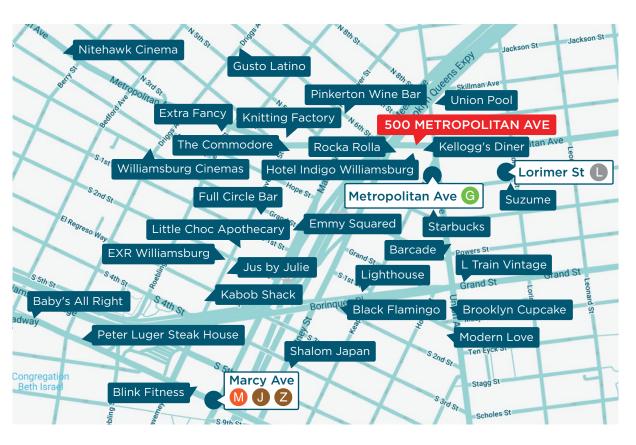

### **NEIGHBORHOOD & TRANSPORTATION**

### NEIGHBORHOOD TENANTS

Knitting Factory Brooklyn

Barcade

Black Flamingo

Brooklyn Cupcake

Rocka Rolla

Pinkerton Wine Bar

Union Pool

The Commodore

Extra Fancy

Nitehawk Cinema

EXR Williamsburg

Shalom Japan

Peter Luger Steak House

Kellogg's Diner

Metropolitan

Modern Love

Baby's All Right

Williamsburg Cinemas

Blink Fitness

Lighthouse

Starbucks

Suzume

Gusto Latino

Full Circle Bar

Little Choc Apothecary

Jus by Julie

Kabob Shack

L Train Vintage

Hotel Indigo Williamsburg

#### TRANSPORTATION

Min Walk at Metropolitan Avenue (0.1 mi)

G

4 Min Walk at Lorimer Street (0.2 mi)

9 Min Walk at Bedford Avenue (0.4 mi)

9 Min Walk at Graham Avenue (0.4 mi)

11 Min Walk at Marcy Avenue (0.5 mi)