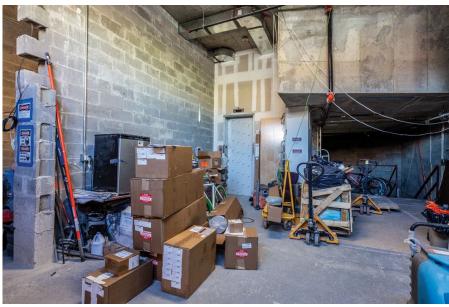

TO MANHATTAN + anywhere in Brooklyn!). This is a MONSTER OPPORTUNITY!

### FEATURES / AMENITIES

- Well-Capitalized Landlord willing to provide TI; build-to-suit
- Retail (GROUND FLOOR) Entrance
- Dramatic Iron Staircase Descension to Massive Cellar Space (23 FOOT CEILINGS!)
- HVAC | Sprinkled
- Lobby Entrance | Check-In
- Back-Of-House = Perfect office | Prep Kitchen

### **FLOORPLANS & DETAILS**

#### **GROUND FLOOR**

| Size                  | 498 SF   |
|-----------------------|----------|
| <b>Ceiling Height</b> | 10 FT    |
| Frontage              | 25 FT    |
| Dimensions            | Variable |





# **500 METROPOLITAN AVE**

# **EXISTING CONDITION**









# **500 METROPOLITAN AVE**

# **EXISTING CONDITION**









# **500 METROPOLITAN AVE**

# **EXISTING CONDITION**









### **NEIGHBORHOOD DEMOGRAPHICS**



190,820

POPULATION WITHIN 1-MILE RADIUS



33.4 Yrs

AVERAGE POPULATION AGE



29.53%

POPULATION GROWTH SINCE 2010



\$95,244

AVERAGE HHI WITHIN 1-MILE RADIUS



4,345

TOTAL BUSINESSES WITHIN 1-MILE RADIUS



\$1.7 bn

ANNUAL SPENDING WITHIN 1-MILE RADIUS

### **NEIGHBORHOOD & TRANSPORTATION**

### NEIGHBORHOOD TENANTS

Knitting Factory Brooklyn

Barcade

Black Flamingo

Brooklyn Cupcake

Rocka Rolla

Pinkerton Wine Bar

Union Pool

The Commodore

Extra Fancy

Nitehawk Cinema

EXR Williamsburg

Shalom Japan

Peter Luger Steak House

Kellogg's Diner

Metropolitan

Modern Love

Baby's All Right

Williamsburg Cinemas

Blink Fitness

Lighthouse

Starbucks

Suzume

Gusto Latino

Full Circle Bar

Little Choc Apothecary

Jus by Julie

Kabob Shack

L Tra