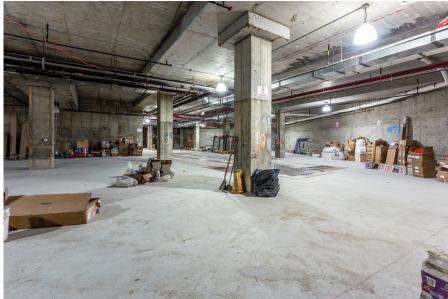

XURY Hotel & Apartment Offering, next to L & G Trains (6 MINUTES TO MANHATTAN + anywhere in Brooklyn!). This is a MONSTER OPPORTUNITY!

### FEATURES / AMENITIES

- Well-Capitalized Landlord willing to provide TI; build-to-suit
- Retail (GROUND FLOOR) Entrance
- Dramatic Iron Staircase Descension to Massive Cellar Space (23 FOOT CEILINGS!)
- HVAC | Sprinkled
- Lobby Entrance | Check-In
- Back-Of-House = Perfect office | Prep Kitchen

### **FLOORPLANS & DETAILS**

#### **GROUND FLOOR**

| Size                  | 498 SF   |
|-----------------------|----------|
| <b>Ceiling Height</b> | 10 FT    |
| Frontage              | 25 FT    |
| Dimensions            | Variable |





# **500 METROPOLITAN AVE**

# **EXISTING CONDITION**









# **500 METROPOLITAN AVE**

# **EXISTING CONDITION**









# **500 METROPOLITAN AVE**

# **EXISTING CONDITION**









### **NEIGHBORHOOD DEMOGRAPHICS**



190,820

POPULATION WITHIN 1-MILE RADIUS



33.4 Yrs

AVERAGE POPULATION AGE



29.53%

POPULATION GROWTH SINCE 2010



\$95,244

AVERAGE HHI WITHIN 1-MILE RADIUS



4,345

TOTAL BUSINESSES WITHIN 1-MILE RADIUS



\$1.7 bn

ANNUAL SPENDING WITHIN 1-MILE RADIUS

### **NEIGHBORHOOD & TRANSPORTATION**

### NEIGHBORHOOD TENANTS

Knitting Factory Brooklyn

Barcade

Black Flamingo

Brooklyn Cupcake

Rocka Rolla

Pinkerton Wine Bar

Union Pool

The Commodore

Extra Fancy

Nitehawk Cinema

EXR Williamsburg

Shalom Japan

Peter Luger Steak House

Kellogg's Diner

Metropolitan

Modern Love

Baby's All Right

Williamsburg Cinemas

Blink Fitness

Lighthouse

Starbucks

Suzume

Gusto Latino

Full Circ