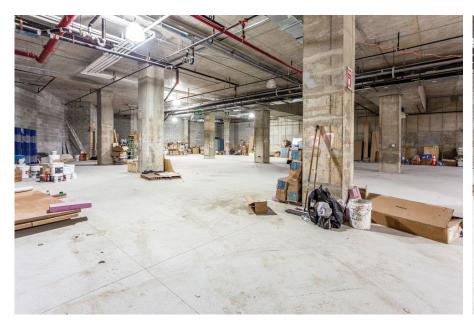

f LUXURY Hotel & Apartment Offering, next to L & G Trains (6 MINUTES TO MANHATTAN + anywhere in Brooklyn!). This is a MONSTER OPPORTUNITY!

### FEATURES / AMENITIES

- Well-Capitalized Landlord willing to provide TI; build-to-suit
- Retail (GROUND FLOOR) Entrance
- Dramatic Iron Staircase Descension to Massive Cellar Space (23 FOOT CEILINGS!)
- HVAC | Sprinkled
- Lobby Entrance | Check-In
- Back-Of-House = Perfect office | Prep Kitchen

### **FLOORPLANS & DETAILS**

#### **GROUND FLOOR**

| Size                  | 498 SF   |
|-----------------------|----------|
| <b>Ceiling Height</b> | 10 FT    |
| Frontage              | 25 FT    |
| Dimensions            | Variable |





# **500 METROPOLITAN AVE**

# **EXISTING CONDITION**









# **500 METROPOLITAN AVE**

# **EXISTING CONDITION**









# **500 METROPOLITAN AVE**

# **EXISTING CONDITION**









### **NEIGHBORHOOD DEMOGRAPHICS**



190,820

POPULATION WITHIN 1-MILE RADIUS



33.4 Yrs

AVERAGE POPULATION AGE



29.53%

POPULATION GROWTH SINCE 2010



\$95,244

AVERAGE HHI WITHIN 1-MILE RADIUS



4,345

TOTAL BUSINESSES WITHIN 1-MILE RADIUS



\$1.7 bn

ANNUAL SPENDING WITHIN 1-MILE RADIUS

### **NEIGHBORHOOD & TRANSPORTATION**

### NEIGHBORHOOD TENANTS

Knitting Factory Brooklyn

Barcade

Black Flamingo

Brooklyn Cupcake

Rocka Rolla

Pinkerton Wine Bar

Union Pool

The Commodore

Extra Fancy

Nitehawk Cinema

EXR Williamsburg

Shalom Japan

Peter Luger Steak House

Kellogg's Diner

Metropolitan

Modern Love

Baby's All Right

Williamsburg Cinemas

Blink Fitness

Lighthouse

Starbucks

Suzume

Gusto Latino

Full