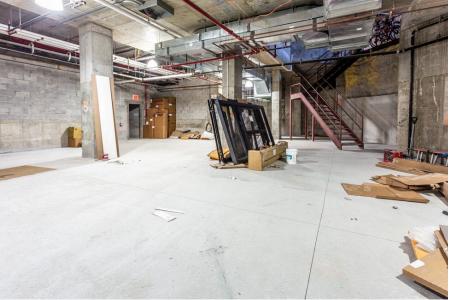

LUXURY Hotel & Apartment Offering, next to L & G Trains (6 MINUTES TO MANHATTAN + anywhere in Brooklyn!). This is a MONSTER OPPORTUNITY!

### FEATURES / AMENITIES

- Well-Capitalized Landlord willing to provide TI; build-to-suit
- Retail (GROUND FLOOR) Entrance
- Dramatic Iron Staircase Descension to Massive Cellar Space (23 FOOT CEILINGS!)
- HVAC | Sprinkled
- Lobby Entrance | Check-In
- Back-Of-House = Perfect office | Prep Kitchen

### **FLOORPLANS & DETAILS**

#### **GROUND FLOOR**

| Size                  | 498 SF   |
|-----------------------|----------|
| <b>Ceiling Height</b> | 10 FT    |
| Frontage              | 25 FT    |
| Dimensions            | Variable |





# **500 METROPOLITAN AVE**

# **EXISTING CONDITION**









# **500 METROPOLITAN AVE**

# **EXISTING CONDITION**









# **500 METROPOLITAN AVE**

# **EXISTING CONDITION**









### **NEIGHBORHOOD DEMOGRAPHICS**



190,820

POPULATION WITHIN 1-MILE RADIUS



33.4 Yrs

AVERAGE POPULATION AGE



29.53%

POPULATION GROWTH SINCE 2010



\$95,244

AVERAGE HHI WITHIN 1-MILE RADIUS



4,345

TOTAL BUSINESSES WITHIN 1-MILE RADIUS



\$1.7 bn

ANNUAL SPENDING WITHIN 1-MILE RADIUS

### **NEIGHBORHOOD & TRANSPORTATION**

### NEIGHBORHOOD TENANTS

Knitting Factory Brooklyn

Barcade

Black Flamingo

Brooklyn Cupcake

Rocka Rolla

Pinkerton Wine Bar

Union Pool

The Commodore

Extra Fancy

Nitehawk Cinema

EXR Williamsburg

Shalom Japan

Peter Luger Steak House

Kellogg's Diner

Metropolitan

Modern Love

Baby's All Right

Williamsburg Cinemas

Blink Fitness

Lighthouse

Starbucks

Suzume

Gusto Latino

Full Ci