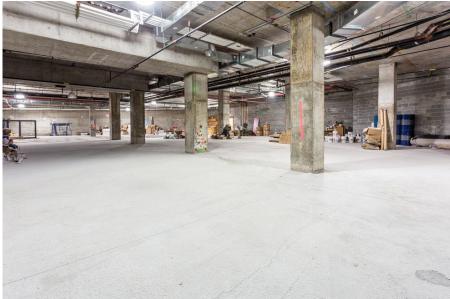

RY Hotel & Apartment Offering, next to L & G Trains (6 MINUTES TO MANHATTAN + anywhere in Brooklyn!). This is a MONSTER OPPORTUNITY!

### FEATURES / AMENITIES

- Well-Capitalized Landlord willing to provide TI; build-to-suit
- Retail (GROUND FLOOR) Entrance
- Dramatic Iron Staircase Descension to Massive Cellar Space (23 FOOT CEILINGS!)
- HVAC | Sprinkled
- Lobby Entrance | Check-In
- Back-Of-House = Perfect office | Prep Kitchen

### **FLOORPLANS & DETAILS**

#### **GROUND FLOOR**

| Size                  | 498 SF   |
|-----------------------|----------|
| <b>Ceiling Height</b> | 10 FT    |
| Frontage              | 25 FT    |
| Dimensions            | Variable |





# **500 METROPOLITAN AVE**

# **EXISTING CONDITION**









# **500 METROPOLITAN AVE**

# **EXISTING CONDITION**









# **500 METROPOLITAN AVE**

# **EXISTING CONDITION**









### **NEIGHBORHOOD DEMOGRAPHICS**



190,820

POPULATION WITHIN 1-MILE RADIUS



33.4 Yrs

AVERAGE POPULATION AGE



29.53%

POPULATION GROWTH SINCE 2010



\$95,244

AVERAGE HHI WITHIN 1-MILE RADIUS



4,345

TOTAL BUSINESSES WITHIN 1-MILE RADIUS



\$1.7 bn

ANNUAL SPENDING WITHIN 1-MILE RADIUS

### **NEIGHBORHOOD & TRANSPORTATION**

### NEIGHBORHOOD TENANTS

Knitting Factory Brooklyn

Barcade

Black Flamingo

Brooklyn Cupcake

Rocka Rolla

Pinkerton Wine Bar

Union Pool

The Commodore

Extra Fancy

Nitehawk Cinema

EXR Williamsburg

Shalom Japan

Peter Luger Steak House

Kellogg's Diner

Metropolitan

Modern Love

Baby's All Right

Williamsburg Cinemas

Blink Fitness

Lighthouse

Starbucks

Suzume

Gusto Latino

Full Circle