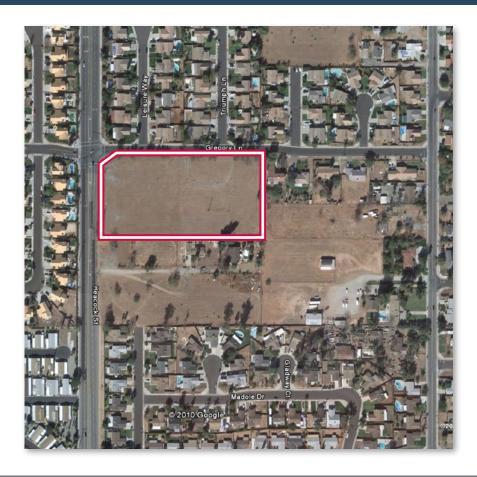

#### **Investment Highlights**

Despite the recent economic downturn, the subject property has held its value based on its location in the center of the city offering great access to freeways and prominent retail shopping centers. In addition, the site is a corner, flat lot with high-density zoning and completed entitlements for the development of a 130-unit senior housing apartment community (62+ age restricted).

### **Property Features**

- Entitlements in-place for a 130-unit senior housing apartment community (Plot Plan Case No. PA06-0092)
- Corner, flat lot with great access points
- · Central city location
- Good freeway access
- Surrounded by single family homes
- · Close proximity to parks and multiple shopping centers
- Potential rezone for other uses (i.e. conventional multifamily)

#### **Overview**

Lot Size:

4.64

**Zoning:** 

Commercial (Office)

**Parcel Number** 

475-190-022 (Riverside County)

**Kendrick Askew** 