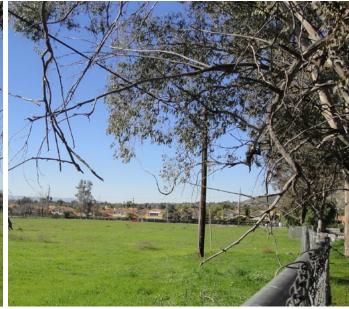

#### **Investment Highlights**

Despite the recent economic downturn, the subject property has held its value based on its location in the center of the city offering great access to freeways and prominent retail shopping centers. In addition, the site is a corner, flat lot with high-density zoning and completed entitlements for the development of a 130-unit senior housing apartment community (62+ age restricted).

### **Property Features**

- Entitlements in-place for a 130-unit senior housing apartment community (Plot Plan Case No. PA06-0092)
- Corner, flat lot with great access points
- · Central city location
- Good freeway access
- Surrounded by single family homes
- · Close proximity to parks and multiple shopping centers
- Potential rezone for other uses (i.e. conventional multifamily)

#### **Description**

11636 Heacock Street is a 4.64 acre land site in the heart of Moreno Valley. Although zoned commercial (office), the Moreno Valley municipal code allows for senior housing in an office zone. As such, the previous owners were granted approval for the development of a 130-unit senior housing apartment community (62+ age restricted).