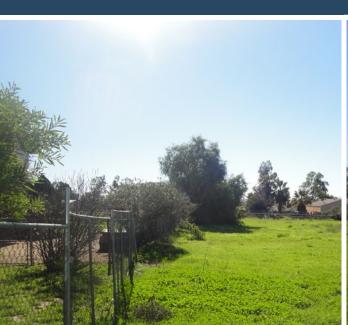

#### **Investment Highlights**

Despite the recent economic downturn, the subject property has held its value based on its location in the center of the city offering great access to freeways and prominent retail shopping centers. In addition, the site is a corner, flat lot with high-density zoning and completed entitlements for the development of a 130-unit senior housing apartment community (62+ age restricted).

### **Property Features**

- Entitlements in-place for a 130-unit senior housing apartment community (Plot Plan Case No. PA06-0092)
- Corner, flat lot with great access points
- · Central city location
- Good freeway access
- Surrounded by single family homes
- · Close proximity to parks and multiple shopping centers
- Potential rezone for other uses (i.e. conventional multifamily)

#### **Description**

11636 Heacock Street is a 4.64 acre land site in the heart of Moreno Valley. Although zoned commercial (office), the Moreno Valley municipal code allows for senior housing in an office zone. As such, the previous owners were granted approval for the development of a 130-unit senior housing apartment community (62+ age restricted).