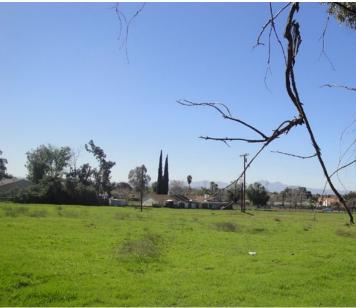

#### **Investment Highlights**

Despite the recent economic downturn, the subject property has held its value based on its location in the center of the city offering great access to freeways and prominent retail shopping centers. In addition, the site is a corner, flat lot with high-density zoning and completed entitlements for the development of a 130-unit senior housing apartment community (62+ age restricted).

### **Property Features**

- Entitlements in-place for a 130-unit senior housing apartment community (Plot Plan Case No. PA06-0092)
- Corner, flat lot with great access points
- · Central city location
- Good freeway access
- Surrounded by single family homes
- · Close proximity to parks and multiple shopping centers
- Potential rezone for other uses (i.e. conventional multifamily)

#### **Description**

11636 Heacock Street is a 4.64 acre land site in the heart of Moreno Valley. Although zoned commercial (office), the Moreno Valley municipal code allows for senior housing in an office zone. As such, the previous owners were granted approval for the development of a 130-unit senior housing apartment community (62+ age restricted).