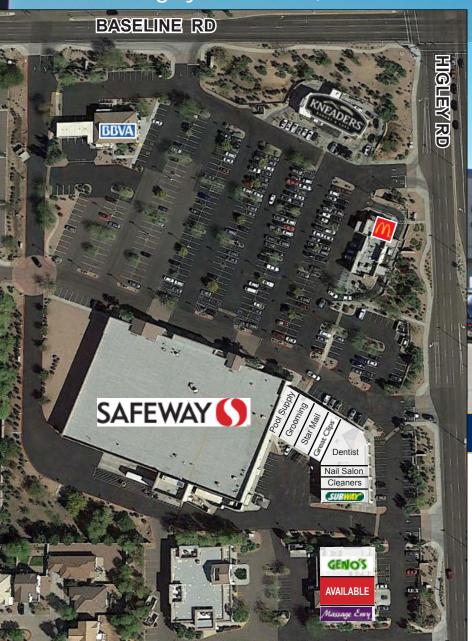

### **AVAILABLE SUITE**

1458 N. Higley Rd Ste 102: ±1,104 SF

Call Broker for Up-to-Date Lease Rates

The information contained herein has been obtained from various sources. We have no reason to doubt its accuracy; however, J & J Commercial Properties, Inc. has not verified such information and makes no guarantee, warranty or representation about such information. The prospective buyer or lessee should independently verify all dimensions, specifications, floor plans, and all information prior to the lease or purchase of the property. All offerings are subject to prior sale, lease, or withdrawal from the market without prior notice. 09 05 17

## AVAILABLE SUITE

Ste 102: ± 1,104 SF
 Call Broker for Up-to-Date Lease Rates