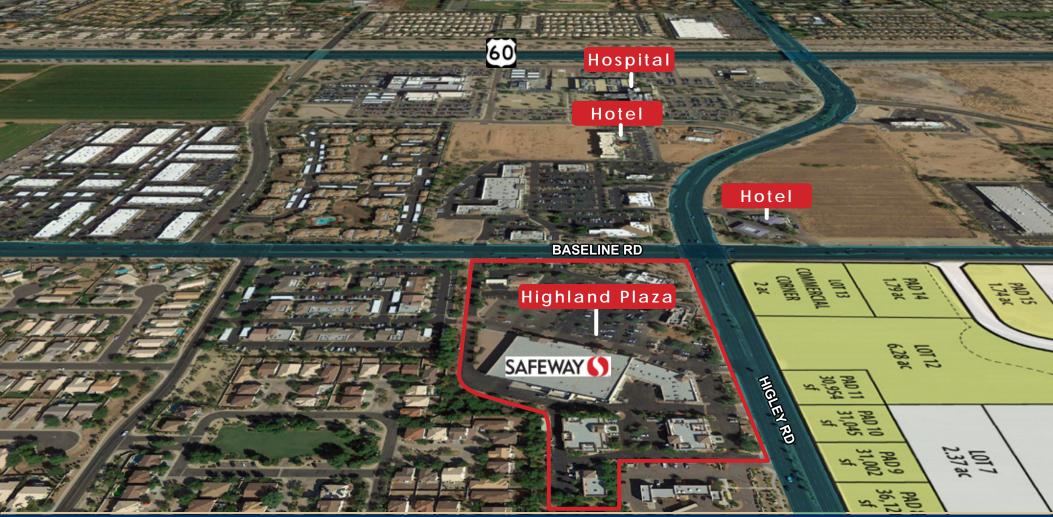

# Highland Plaza SWC Higley Rd & Baseline Rd 1458 & 1496 N Higley Rd • Gilbert, AZ 85234 63'-0"

The information contained herein has been obtained from various sources. We have no reason to doubt its accuracy; however, J & J Commercial Properties, Inc. has not verified such information and makes no guarantee, warranty or representation about such information. The prospective buyer or lessee should independently verify all dimensions, specifications, floor plans, and all information prior to the lease or purchase of the property. All offerings are subject to prior sale, lease, or withdrawal from the market without prior notice. 09 05 17

# Highland Plaza

SWC Higley Rd & Baseline Rd 1458 & 1496 N Higley Rd • Gilbert, AZ 85234