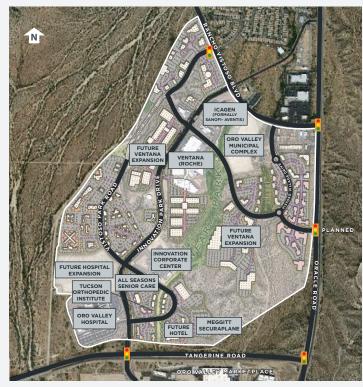

Home to Ventana (Roche Group), Sanofi, WNPA (HQ), Oro Valley Hospital, Securaplane (Meggitt) and across the street from Oro Valley Marketplace with power tenant to pull shoppers to the intersection.