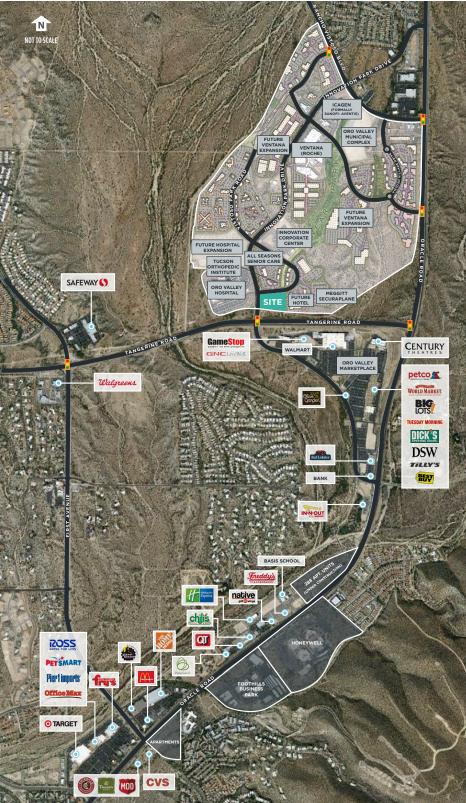

#### AT THE ENTRY TO INNOVATION PARK

A master planned business park in a contemporary environment for work and play. Situated on a  $\pm 535$  acre campus in the heart of the Tucson bioscience region, in the town of Oro Valley. www.innovationparkaz.com

Home to Ventana (Roche Group), Sanofi, WNPA (HQ), Oro Valley Hospital, Securaplane (Meggitt) and across the street from Oro Valley Marketplace with power tenant to pull shoppers to the intersection.

#### PROPOSED CORNER DEVELOPMENT

CONCEPTUAL SITE PLAN SUBJECT TO CHANGE. NOT TO SCALE

SITE PLAN NOT TO SCAL

**TANGERINE RD (2013)** 

**ORACLE RD (2012)** 

±19,000 VPD

±85,000 VPD