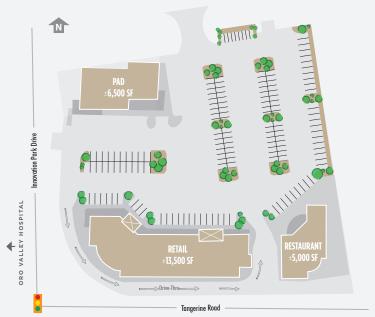

#### PROPOSED CORNER DEVELOPMENT

CONCEPTUAL SITE PLAN SUBJECT TO CHANGE. NOT TO SCALE

SITE PLAN NOT TO SCAL

#### SPECIFICATIONS

THE CENTER

Phase I: ±25,000 SF

RENTAL RATES

Starting at \$35/SF. NNN

**SPACE SIZES** 

From ±3,000 SF up to ±13,000 SF

**NNN CHARGES** 

TBD

End-cap with drive-thru

**Signalized intersection** 

Visibility from Tangerine Rd.

**Patio seating for restaurants** 

|                       | I mile   | 3 miles   | 5 miles  |
|-----------------------|----------|-----------|----------|
| POPULATION            | 1,686    | 25,157    | 47,568   |
| AVG. HOUSEHOLD SIZE   | 2.50     | 2.29      | 2.36     |
| AVG. HOUSEHOLD INCOME | \$99,003 | \$103,656 | \$99,311 |