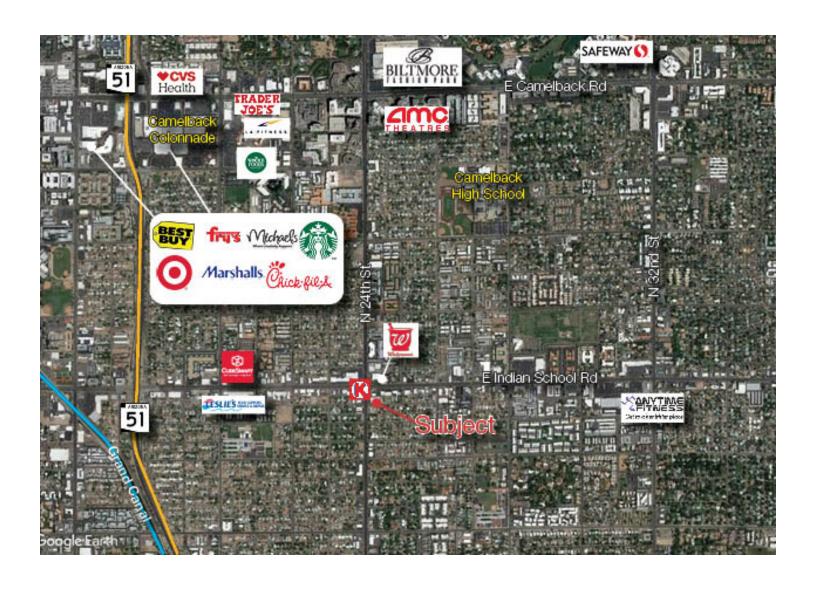

#### 4031 N 24th Street

Phoenix, Arizona 85016

#### **Property Features**

- Frontage on 24th St
- Low NNN costs
- Monument signage
- Dense demographics
- Strong traffic counts
- Aggressive rates
- Fenced yard
- S/SEC 24th St and Camelback
- Easy Ingress/Egress
- Central Phoenix location
- Adjacent to Circle K
- Less than 1 mile to SR-51
- Servicing Arcadia, Biltmore and Camelback Corridor trade areas

# Retail Map