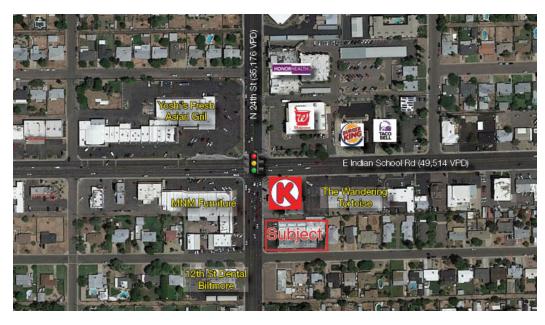

#### **Property Features**

- Frontage on 24th St
- Low NNN costs
- Monument signage
- Dense demographics
- Strong traffic counts
- Aggressive rates
- Fenced yard
- S/SEC 24th St and Camelback
- Easy Ingress/Egress
- Central Phoenix location
- Adjacent to Circle K
- Less than 1 mile to SR-51
- Servicing Arcadia, Biltmore and Camelback Corridor trade areas

# Retail Map