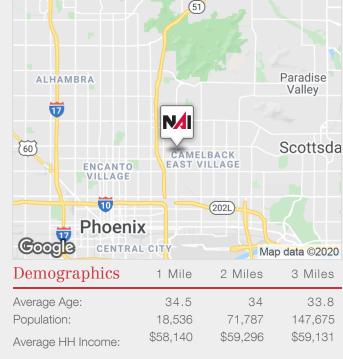

#### **Property Features**

- Frontage on 24th St
- Low NNN costs
- Monument signage
- Dense demographics
- Strong traffic counts
- Aggressive rates
- Fenced yard
- S/SEC 24th St and Camelback
- Easy Ingress/Egress
- Central Phoenix location
- Adjacent to Circle K
- Less than 1 mile to SR-51
- Servicing Arcadia, Biltmore and Camelback Corridor trade areas