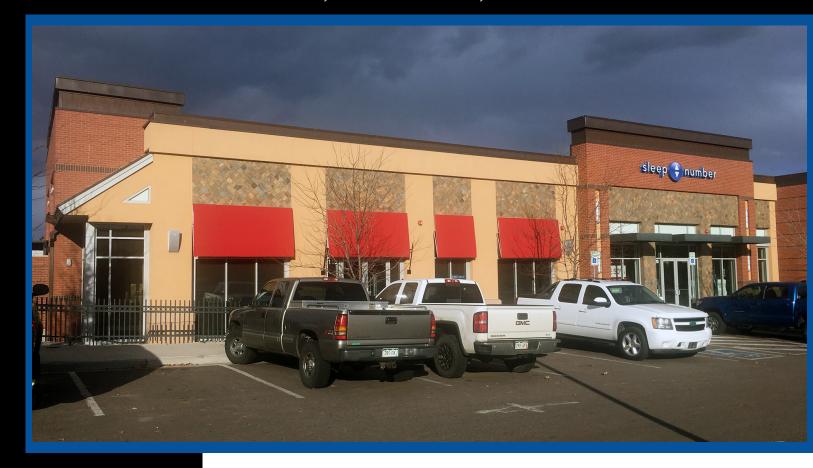

# DENVER WEST RETAIL

14025 W Colfax Drive, Lakewood, CO 80401

#### **FEATURES:**

- Located at a main entrance of Colorado Mills Mall
- Rare hard corner location
- Space is built-out as restaurant with FF&E in place
- Excellent daytime and residential demographics
- Close proximity to I-70
- Excellent retail corridor