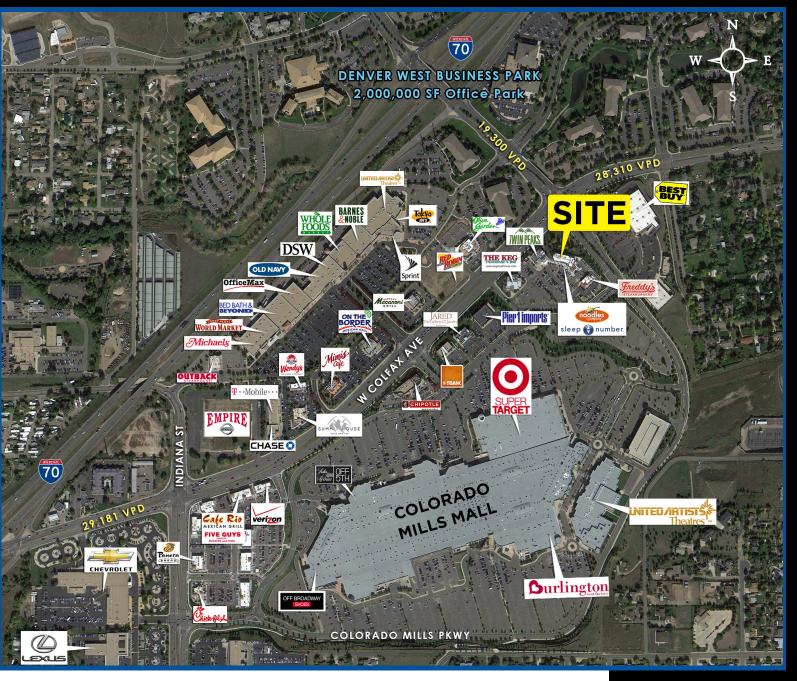

#### **FEATURES:**

- Located at a main entrance of Colorado Mills Mall
- Rare hard corner location
- Space is built-out as restaurant with FF&E in place
- Excellent daytime and residential demographics
- Close proximity to I-70
- Excellent retail corridor