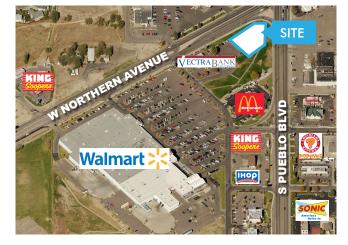

# EXCELLENT CORNER EXPOSURE!

This new multi-tenant strip center is located on the corner of W. Northern Avenue and S. Pueblo Boulevard with excellent visibility. Shadow anchored by a 24-hr Walmart Supercenter, with many national credit tenants nearby, such as Lowe's, King Soopers, Family Dollar and Walgreens.