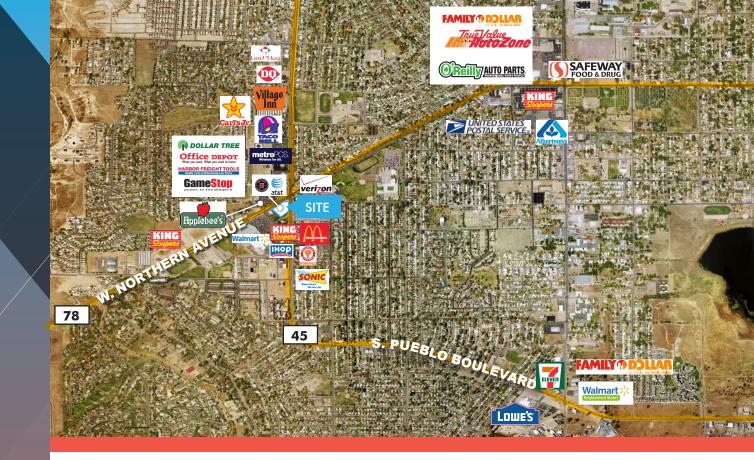

# EXCELLENT CORNER EXPOSURE!

This new multi-tenant strip center is located on the corner of W. Northern Avenue and S. Pueblo Boulevard with excellent visibility. Shadow anchored by a 24-hr Walmart Supercenter, with many national credit tenants nearby, such as Lowe's, King Soopers, Family Dollar and Walgreens.