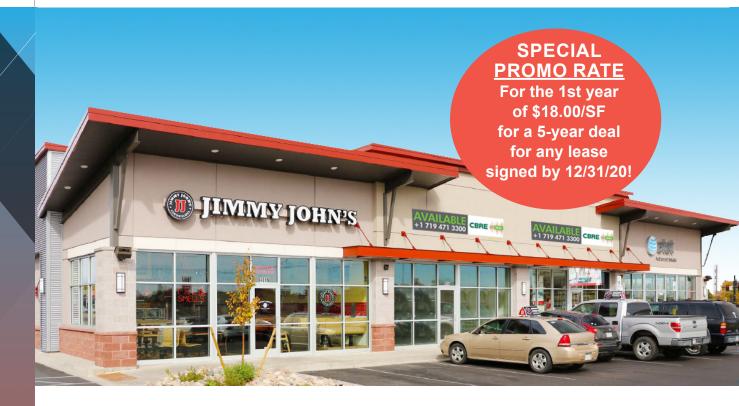

# EXCELLENT CORNER EXPOSURE!

This new multi-tenant strip center is located on the corner of W. Northern Avenue and S. Pueblo Boulevard with excellent visibility. Shadow anchored by a 24-hr Walmart Supercenter, with many national credit tenants nearby, such as Lowe's, King Soopers, Family Dollar and Walgreens.

## PROPERTY DETAILS

| Available Space | Suite 4012 - 1,203 SF<br>Suite 4014 - 1,394 SF |
|-----------------|------------------------------------------------|
| Building Size   | 6,000 SF                                       |
| Lease Rate      | \$29.00/SF                                     |
| NNN             | \$10.41/PSF                                    |
| Zoning          | B-4                                            |
| Parking         | 50 Parking Spaces                              |