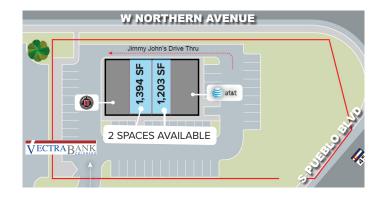

## PROPERTY DETAILS

| Available Space | Suite 4012 - 1,203 SF<br>Suite 4014 - 1,394 SF |
|-----------------|------------------------------------------------|
| Building Size   | 6,000 SF                                       |
| Lease Rate      | \$29.00/SF                                     |
| NNN             | \$10.41/PSF                                    |
| Zoning          | B-4                                            |
| Parking         | 50 Parking Spaces                              |