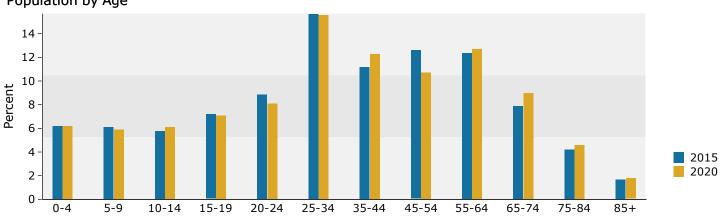

### FOR SALE

| 48 West Queens Way, Hampton Virginia 23669                                                                                                                                                                                                                                                                                                                                                                                                   |
|----------------------------------------------------------------------------------------------------------------------------------------------------------------------------------------------------------------------------------------------------------------------------------------------------------------------------------------------------------------------------------------------------------------------------------------------|
| Two Story Brick Office Building in very good condition. Current layout<br>is office. First floor has large entry, three rooms with windows, 2<br>restrooms, closet with mop sink and small kitchen. One room is large<br>with a fireplace and projection equipment. Second floor has 5 offices, a<br>restroom, and large reception area with reception counter and ample<br>work space.                                                      |
| Building is located in downtown Hampton and sits on .15 acres. The<br>property is surrounded by office, retail and restaurants in this attractive<br>historic community which has beautiful and unique architecture and<br>scenery plus is only a minute walk from restaurants, shops and the<br>waterfront! Locate your business here and enjoy the physical beauty,<br>commercial vitality and distinguished character of Downtown Hampton |
| 3,072 square feet on .15 acres                                                                                                                                                                                                                                                                                                                                                                                                               |
| \$350,000.00                                                                                                                                                                                                                                                                                                                                                                                                                                 |
| \$10.00 per square foot, net of utilities, taxes and insurance<br>\$14.00 per square foot for 2 <sup>nd</sup> floor<br>\$18.00 per square foot for 1 <sup>st</sup> floor single offices                                                                                                                                                                                                                                                      |
| Private parking fits 4 vehicles; public parking on both sides of the building.                                                                                                                                                                                                                                                                                                                                                               |
| Special Interest – Old Hampton Business (SPI-OHB)<br>Zoning allows for a variety of uses by right from residential/<br>retail/financial/ personal services and educational, to name a few!                                                                                                                                                                                                                                                   |
| <ul> <li>Rare opportunity to own in Downtown Hampton</li> <li>Well established area</li> <li>Surrounded by retail, office, restaurants and tourism attractions</li> </ul>                                                                                                                                                                                                                                                                    |
| <ul> <li>Location Map with Traffic Counts</li> <li>Aerial Maps</li> <li>List of uses which are allowed by right</li> <li>Demographics</li> </ul> For Additional Information, Please Contact:<br>Janice Lewis, CCIM Campana Waltz Commercial Real Estate, LLC 11832 Fishing Point Drive, Suite 400 Newport News, Virginia, 23606 757.327.0333 Janice @CampanaWaltz.com www.CampanaWaltz.com                                                   |
|                                                                                                                                                                                                                                                                                                                                                                                                                                              |