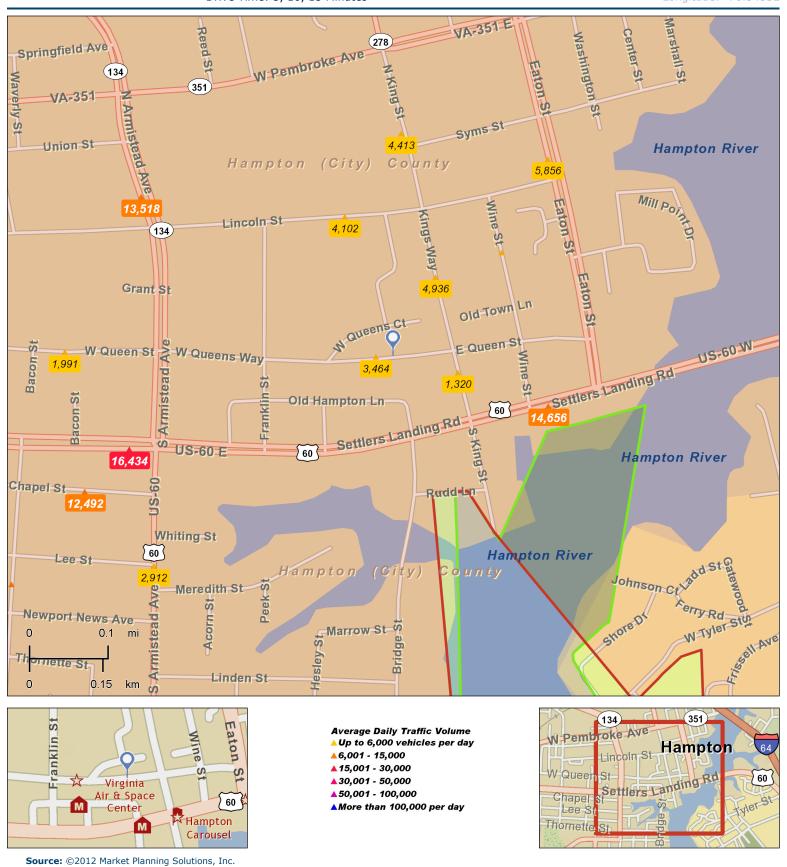

### Traffic Count Map - Close Up

48 W Queens Way

48 W Queens Way, Hampton, Virginia, 23669 Drive Time: 5, 10, 15 Minutes Prepared by Janice Lewis, CCIM

Latitude: 37.02563 Longitude: -76.34532