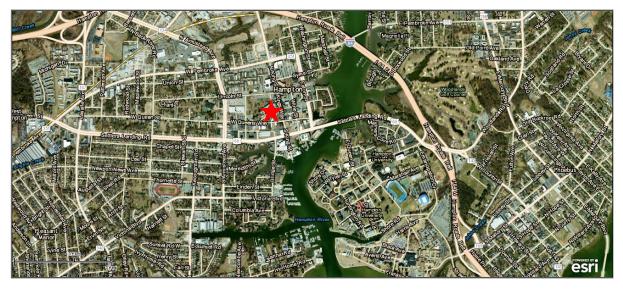

## 48 West Queens Way Hampton, Virginia

A few minutes away from the Hampton Roads Bridge Tunnel and Norfolk but located in the heart of historic Hampton, surrounded by history, art, and the riches of the Chesapeake Bay.