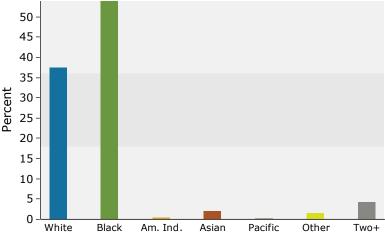

### FOR SALE

| 48 West Queens Way, Hampton Virginia 23669                                                                                                                                                                                                                                                                                                                                                                                                   |
|----------------------------------------------------------------------------------------------------------------------------------------------------------------------------------------------------------------------------------------------------------------------------------------------------------------------------------------------------------------------------------------------------------------------------------------------|
| Two Story Brick Office Building in very good condition. Current layout<br>is office. First floor has large entry, three rooms with windows, 2<br>restrooms, closet with mop sink and small kitchen. One room is large<br>with a fireplace and projection equipment. Second floor has 5 offices, a<br>restroom, and large reception area with reception counter and ample<br>work space.                                                      |
| Building is located in downtown Hampton and sits on .15 acres. The<br>property is surrounded by office, retail and restaurants in this attractive<br>historic community which has beautiful and unique architecture and<br>scenery plus is only a minute walk from restaurants, shops and the<br>waterfront! Locate your business here and enjoy the physical beauty,<br>commercial vitality and distinguished character of Downtown Hampton |
| 3,072 square feet on .15 acres                                                                                                                                                                                                                                                                                                                                                                                                               |
| \$350,000.00                                                                                                                                                                                                                                                                                                                                                                                                                                 |
| \$10.00 per square foot, net of utilities, taxes and insurance<br>\$14.00 per square foot for 2 <sup>nd</sup> floor<br>\$18.00 per square foot for 1 <sup>st</sup> floor single offices                                                                                                                                                                                                                                                      |
| Private parking fits 4 vehicles; public parking on both sides of the building.                                                                                                                                                                                                                                                                                                                                                               |
| Special Interest – Old Hampton Business (SPI-OHB)<br>Zoning allows for a variety of uses by right from residential/<br>retail/financial/ personal services and educational, to name a few!                                                                                                                                                                                                                                                   |
| <ul> <li>Rare opportunity to own in Downtown Hampton</li> <li>Well established area</li> <li>Surrounded by retail, office, restaurants and tourism attractions</li> </ul>                                                                                                                                                                                                                                                                    |
| <ul> <li>Location Map with Traffic Counts</li> <li>Aerial Maps</li> <li>List of uses which are allowed by right</li> <li>Demographics</li> </ul> For Additional Information, Please Contact:<br>Janice Lewis, CCIM Campana Waltz Commercial Real Estate, LLC 11832 Fishing Point Drive, Suite 400 Newport News, Virginia, 23606 757.327.0333 Janice @CampanaWaltz.com www.CampanaWaltz.com                                                   |
|                                                                                                                                                                                                                                                                                                                                                                                                                                              |