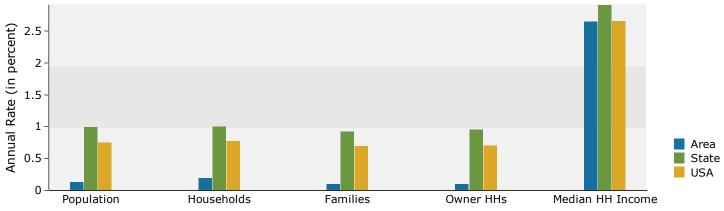

### FOR SALE

| 48 West Queens Way, Hampton Virginia 23669                                                                                                                                                                                                                                                                                                                                                                                                   |
|----------------------------------------------------------------------------------------------------------------------------------------------------------------------------------------------------------------------------------------------------------------------------------------------------------------------------------------------------------------------------------------------------------------------------------------------|
| Two Story Brick Office Building in very good condition. Current layout<br>is office. First floor has large entry, three rooms with windows, 2<br>restrooms, closet with mop sink and small kitchen. One room is large<br>with a fireplace and projection equipment. Second floor has 5 offices, a<br>restroom, and large reception area with reception counter and ample<br>work space.                                                      |
| Building is located in downtown Hampton and sits on .15 acres. The<br>property is surrounded by office, retail and restaurants in this attractive<br>historic community which has beautiful and unique architecture and<br>scenery plus is only a minute walk from restaurants, shops and the<br>waterfront! Locate your business here and enjoy the physical beauty,<br>commercial vitality and distinguished character of Downtown Hampton |
| 3,072 square feet on .15 acres                                                                                                                                                                                                                                                                                                                                                                                                               |
| \$350,000.00                                                                                                                                                                                                                                                                                                                                                                                                                                 |
| \$10.00 per square foot, net of utilities, taxes and insurance<br>\$14.00 per square foot for 2 <sup>nd</sup> floor<br>\$18.00 per square foot for 1 <sup>st</sup> floor single offices                                                                                                                                                                                                                                                      |
| Private parking fits 4 vehicles; public parking on both sides of the building.                                                                                                                                                                                                                                                                                                                                                               |
| Special Interest – Old Hampton Business (SPI-OHB)<br>Zoning allows for a variety of uses by right from residential/<br>retail/financial/ personal services and educational, to name a few!                                                                                                                                                                                                                                                   |
| <ul> <li>Rare opportunity to own in Downtown Hampton</li> <li>Well established area</li> <li>Surrounded by retail, office, restaurants and tourism attractions</li> </ul>                                                                                                                                                                                                                                                                    |
| <ul> <li>Location Map with Traffic Counts</li> <li>Aerial Maps</li> <li>List of uses which are allowed by right</li> <li>Demographics</li> </ul> For Additional Information, Please Contact:<br>Janice Lewis, CCIM Campana Waltz Commercial Real Estate, LLC 11832 Fishing Point Drive, Suite 400 Newport News, Virginia, 23606 757.327.0333 Janice @CampanaWaltz.com www.CampanaWaltz.com                                                   |
|                                                                                                                                                                                                                                                                                                                                                                                                                                              |