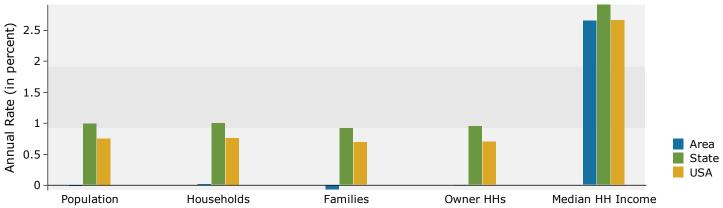

### FOR SALE

| 48 West Queens Way, Hampton Virginia 23669                                                                                                                                                                                                                                                                                                                                                                                                   |
|----------------------------------------------------------------------------------------------------------------------------------------------------------------------------------------------------------------------------------------------------------------------------------------------------------------------------------------------------------------------------------------------------------------------------------------------|
| Two Story Brick Office Building in very good condition. Current layout<br>is office. First floor has large entry, three rooms with windows, 2<br>restrooms, closet with mop sink and small kitchen. One room is large<br>with a fireplace and projection equipment. Second floor has 5 offices, a<br>restroom, and large reception area with reception counter and ample<br>work space.                                                      |
| Building is located in downtown Hampton and sits on .15 acres. The<br>property is surrounded by office, retail and restaurants in this attractive<br>historic community which has beautiful and unique architecture and<br>scenery plus is only a minute walk from restaurants, shops and the<br>waterfront! Locate your business here and enjoy the physical beauty,<br>commercial vitality and distinguished character of Downtown Hampton |
| 3,072 square feet on .15 acres                                                                                                                                                                                                                                                                                                                                                                                                               |
| \$350,000.00                                                                                                                                                                                                                                                                                                                                                                                                                                 |
| \$10.00 per square foot, net of utilities, taxes and insurance<br>\$14.00 per square foot for 2 <sup>nd</sup> floor<br>\$18.00 per square foot for 1 <sup>st</sup> floor single offices                                                                                                                                                                                                                                                      |
| Private parking fits 4 vehicles; public parking on both sides of the building.                                                                                                                                                                                                                                                                                                                                                               |
| Special Interest – Old Hampton Business (SPI-OHB)<br>Zoning allows for a variety of uses by right from residential/<br>retail/financial/ personal services and educational, to name a few!                                                                                                                                                                                                                                                   |
| <ul> <li>Rare opportunity to own in Downtown Hampton</li> <li>Well established area</li> <li>Surrounded by retail, office, restaurants and tourism attractions</li> </ul>                                                                                                                                                                                                                                                                    |
| <ul> <li>Location Map with Traffic Counts</li> <li>Aerial Maps</li> <li>List of uses which are allowed by right</li> <li>Demographics</li> </ul> For Additional Information, Please Contact:<br>Janice Lewis, CCIM Campana Waltz Commercial Real Estate, LLC 11832 Fishing Point Drive, Suite 400 Newport News, Virginia, 23606 757.327.0333 Janice @CampanaWaltz.com www.CampanaWaltz.com                                                   |
|                                                                                                                                                                                                                                                                                                                                                                                                                                              |