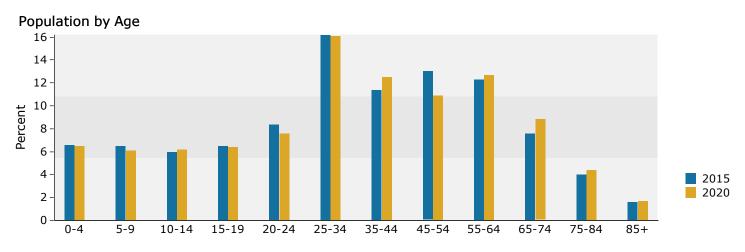

### FOR SALE

| 48 West Queens Way, Hampton Virginia 23669                                                                                                                                                                                                                                                                                                                                                                                                   |
|----------------------------------------------------------------------------------------------------------------------------------------------------------------------------------------------------------------------------------------------------------------------------------------------------------------------------------------------------------------------------------------------------------------------------------------------|
| Two Story Brick Office Building in very good condition. Current layout<br>is office. First floor has large entry, three rooms with windows, 2<br>restrooms, closet with mop sink and small kitchen. One room is large<br>with a fireplace and projection equipment. Second floor has 5 offices, a<br>restroom, and large reception area with reception counter and ample<br>work space.                                                      |
| Building is located in downtown Hampton and sits on .15 acres. The<br>property is surrounded by office, retail and restaurants in this attractive<br>historic community which has beautiful and unique architecture and<br>scenery plus is only a minute walk from restaurants, shops and the<br>waterfront! Locate your business here and enjoy the physical beauty,<br>commercial vitality and distinguished character of Downtown Hampton |
| 3,072 square feet on .15 acres                                                                                                                                                                                                                                                                                                                                                                                                               |
| \$350,000.00                                                                                                                                                                                                                                                                                                                                                                                                                                 |
| \$10.00 per square foot, net of utilities, taxes and insurance<br>\$14.00 per square foot for 2 <sup>nd</sup> floor<br>\$18.00 per square foot for 1 <sup>st</sup> floor single offices                                                                                                                                                                                                                                                      |
| Private parking fits 4 vehicles; public parking on both sides of the building.                                                                                                                                                                                                                                                                                                                                                               |
| Special Interest – Old Hampton Business (SPI-OHB)<br>Zoning allows for a variety of uses by right from residential/<br>retail/financial/ personal services and educational, to name a few!                                                                                                                                                                                                                                                   |
| <ul> <li>Rare opportunity to own in Downtown Hampton</li> <li>Well established area</li> <li>Surrounded by retail, office, restaurants and tourism attractions</li> </ul>                                                                                                                                                                                                                                                                    |
| <ul> <li>Location Map with Traffic Counts</li> <li>Aerial Maps</li> <li>List of uses which are allowed by right</li> <li>Demographics</li> </ul> For Additional Information, Please Contact:<br>Janice Lewis, CCIM Campana Waltz Commercial Real Estate, LLC 11832 Fishing Point Drive, Suite 400 Newport News, Virginia, 23606 757.327.0333 Janice @CampanaWaltz.com www.CampanaWaltz.com                                                   |
|                                                                                                                                                                                                                                                                                                                                                                                                                                              |