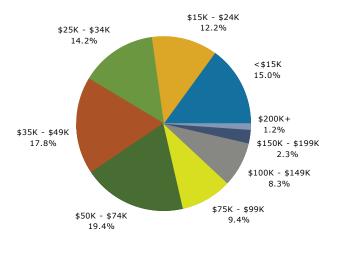

### FOR SALE

| 48 West Queens Way, Hampton Virginia 23669                                                                                                                                                                                                                                                                                                                                                                                                   |
|----------------------------------------------------------------------------------------------------------------------------------------------------------------------------------------------------------------------------------------------------------------------------------------------------------------------------------------------------------------------------------------------------------------------------------------------|
| Two Story Brick Office Building in very good condition. Current layout<br>is office. First floor has large entry, three rooms with windows, 2<br>restrooms, closet with mop sink and small kitchen. One room is large<br>with a fireplace and projection equipment. Second floor has 5 offices, a<br>restroom, and large reception area with reception counter and ample<br>work space.                                                      |
| Building is located in downtown Hampton and sits on .15 acres. The<br>property is surrounded by office, retail and restaurants in this attractive<br>historic community which has beautiful and unique architecture and<br>scenery plus is only a minute walk from restaurants, shops and the<br>waterfront! Locate your business here and enjoy the physical beauty,<br>commercial vitality and distinguished character of Downtown Hampton |
| 3,072 square feet on .15 acres                                                                                                                                                                                                                                                                                                                                                                                                               |
| \$350,000.00                                                                                                                                                                                                                                                                                                                                                                                                                                 |
| \$10.00 per square foot, net of utilities, taxes and insurance<br>\$14.00 per square foot for 2 <sup>nd</sup> floor<br>\$18.00 per square foot for 1 <sup>st</sup> floor single offices                                                                                                                                                                                                                                                      |
| Private parking fits 4 vehicles; public parking on both sides of the building.                                                                                                                                                                                                                                                                                                                                                               |
| Special Interest – Old Hampton Business (SPI-OHB)<br>Zoning allows for a variety of uses by right from residential/<br>retail/financial/ personal services and educational, to name a few!                                                                                                                                                                                                                                                   |
| <ul> <li>Rare opportunity to own in Downtown Hampton</li> <li>Well established area</li> <li>Surrounded by retail, office, restaurants and tourism attractions</li> </ul>                                                                                                                                                                                                                                                                    |
| <ul> <li>Location Map with Traffic Counts</li> <li>Aerial Maps</li> <li>List of uses which are allowed by right</li> <li>Demographics</li> </ul> For Additional Information, Please Contact:<br>Janice Lewis, CCIM Campana Waltz Commercial Real Estate, LLC 11832 Fishing Point Drive, Suite 400 Newport News, Virginia, 23606 757.327.0333 Janice @CampanaWaltz.com www.CampanaWaltz.com                                                   |
|                                                                                                                                                                                                                                                                                                                                                                                                                                              |