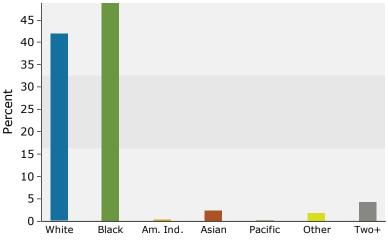

### FOR SALE

| 48 West Queens Way, Hampton Virginia 23669                                                                                                                                                                                                                                                                                                                                                                                                   |
|----------------------------------------------------------------------------------------------------------------------------------------------------------------------------------------------------------------------------------------------------------------------------------------------------------------------------------------------------------------------------------------------------------------------------------------------|
| Two Story Brick Office Building in very good condition. Current layout<br>is office. First floor has large entry, three rooms with windows, 2<br>restrooms, closet with mop sink and small kitchen. One room is large<br>with a fireplace and projection equipment. Second floor has 5 offices, a<br>restroom, and large reception area with reception counter and ample<br>work space.                                                      |
| Building is located in downtown Hampton and sits on .15 acres. The<br>property is surrounded by office, retail and restaurants in this attractive<br>historic community which has beautiful and unique architecture and<br>scenery plus is only a minute walk from restaurants, shops and the<br>waterfront! Locate your business here and enjoy the physical beauty,<br>commercial vitality and distinguished character of Downtown Hampton |
| 3,072 square feet on .15 acres                                                                                                                                                                                                                                                                                                                                                                                                               |
| \$350,000.00                                                                                                                                                                                                                                                                                                                                                                                                                                 |
| \$10.00 per square foot, net of utilities, taxes and insurance<br>\$14.00 per square foot for 2 <sup>nd</sup> floor<br>\$18.00 per square foot for 1 <sup>st</sup> floor single offices                                                                                                                                                                                                                                                      |
| Private parking fits 4 vehicles; public parking on both sides of the building.                                                                                                                                                                                                                                                                                                                                                               |
| Special Interest – Old Hampton Business (SPI-OHB)<br>Zoning allows for a variety of uses by right from residential/<br>retail/financial/ personal services and educational, to name a few!                                                                                                                                                                                                                                                   |
| <ul> <li>Rare opportunity to own in Downtown Hampton</li> <li>Well established area</li> <li>Surrounded by retail, office, restaurants and tourism attractions</li> </ul>                                                                                                                                                                                                                                                                    |
| <ul> <li>Location Map with Traffic Counts</li> <li>Aerial Maps</li> <li>List of uses which are allowed by right</li> <li>Demographics</li> </ul> For Additional Information, Please Contact:<br>Janice Lewis, CCIM Campana Waltz Commercial Real Estate, LLC 11832 Fishing Point Drive, Suite 400 Newport News, Virginia, 23606 757.327.0333 Janice @CampanaWaltz.com www.CampanaWaltz.com                                                   |
|                                                                                                                                                                                                                                                                                                                                                                                                                                              |