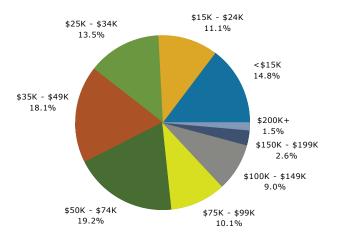

### FOR SALE

| 48 West Queens Way, Hampton Virginia 23669                                                                                                                                                                                                                                                                                                                                                                                                   |
|----------------------------------------------------------------------------------------------------------------------------------------------------------------------------------------------------------------------------------------------------------------------------------------------------------------------------------------------------------------------------------------------------------------------------------------------|
| Two Story Brick Office Building in very good condition. Current layout<br>is office. First floor has large entry, three rooms with windows, 2<br>restrooms, closet with mop sink and small kitchen. One room is large<br>with a fireplace and projection equipment. Second floor has 5 offices, a<br>restroom, and large reception area with reception counter and ample<br>work space.                                                      |
| Building is located in downtown Hampton and sits on .15 acres. The<br>property is surrounded by office, retail and restaurants in this attractive<br>historic community which has beautiful and unique architecture and<br>scenery plus is only a minute walk from restaurants, shops and the<br>waterfront! Locate your business here and enjoy the physical beauty,<br>commercial vitality and distinguished character of Downtown Hampton |
| 3,072 square feet on .15 acres                                                                                                                                                                                                                                                                                                                                                                                                               |
| \$350,000.00                                                                                                                                                                                                                                                                                                                                                                                                                                 |
| \$10.00 per square foot, net of utilities, taxes and insurance<br>\$14.00 per square foot for 2 <sup>nd</sup> floor<br>\$18.00 per square foot for 1 <sup>st</sup> floor single offices                                                                                                                                                                                                                                                      |
| Private parking fits 4 vehicles; public parking on both sides of the building.                                                                                                                                                                                                                                                                                                                                                               |
| Special Interest – Old Hampton Business (SPI-OHB)<br>Zoning allows for a variety of uses by right from residential/<br>retail/financial/ personal services and educational, to name a few!                                                                                                                                                                                                                                                   |
| <ul> <li>Rare opportunity to own in Downtown Hampton</li> <li>Well established area</li> <li>Surrounded by retail, office, restaurants and tourism attractions</li> </ul>                                                                                                                                                                                                                                                                    |
| <ul> <li>Location Map with Traffic Counts</li> <li>Aerial Maps</li> <li>List of uses which are allowed by right</li> <li>Demographics</li> </ul> For Additional Information, Please Contact:<br>Janice Lewis, CCIM Campana Waltz Commercial Real Estate, LLC 11832 Fishing Point Drive, Suite 400 Newport News, Virginia, 23606 757.327.0333 Janice @CampanaWaltz.com www.CampanaWaltz.com                                                   |
|                                                                                                                                                                                                                                                                                                                                                                                                                                              |