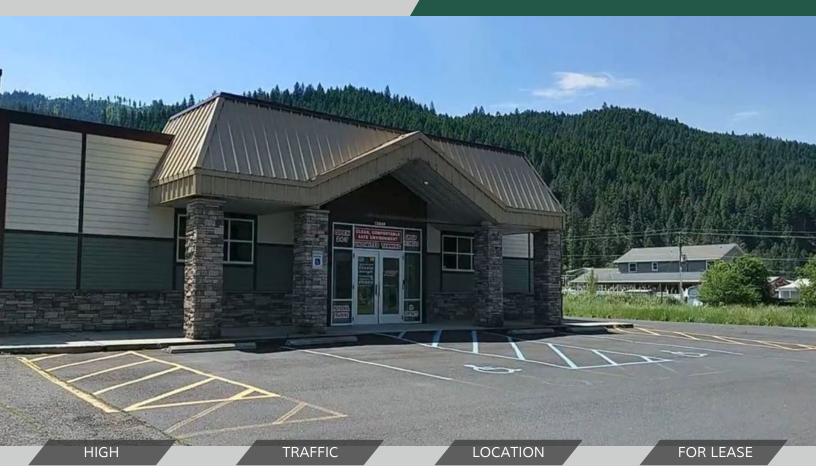

## REDUCED PRICE! 13040 US-12 Orofino, ID 83544

## PROPERTY INFORMATION

High ceilings, exposed duct work, located across from Clearwater river and is the former location of Snap Fitness in Orofino Idaho.

## PROPERTY FEATURES

- UP TO 3 MONTHS FREE RENT! -\*With Qualified Lease
- Tenant pays all separately metered utilities

1

- Taxes and Insurance (\$105 per month)
- High Traffic location on HWY 12 (5600 Vehicles per day)
- Adjacent to Barneys Harvest Foods
- Landlord maintains parking area
- Price: \$0.50 PSF (monthly)
- Potential for drive-thru access

13040 US-12, Orofino, 83544 Photos

Warranty: Goodale & Barbieri Company does not guarantee, warrant, either expressed or implied, any information supplied by the Seller. Buyer should rely on his own verification of this information as a part of their own due diligence. Copyright: We respect the intellectual property of others. If you believe that your work has been copied in a way that constitutes copyright infringement please contact us immediately.