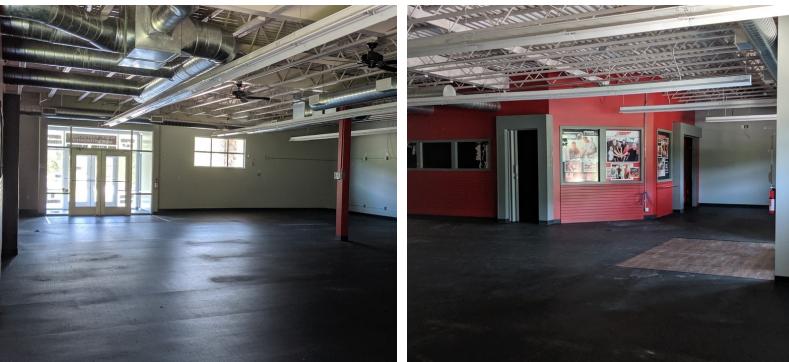

## PROPERTY INFORMATION

High ceilings, exposed duct work, located across from Clearwater river and is the former location of Snap Fitness in Orofino Idaho.

13040 US-12, Orofino, 83544 Photos

Warranty: Goodale & Barbieri Company does not guarantee, warrant, either expressed or implied, any information supplied by the Seller. Buyer should rely on his own verification of this information as a part of their own due diligence. Copyright: We respect the intellectual property of others. If you believe that your work has been copied in a way that constitutes copyright infringement please contact us immediately.