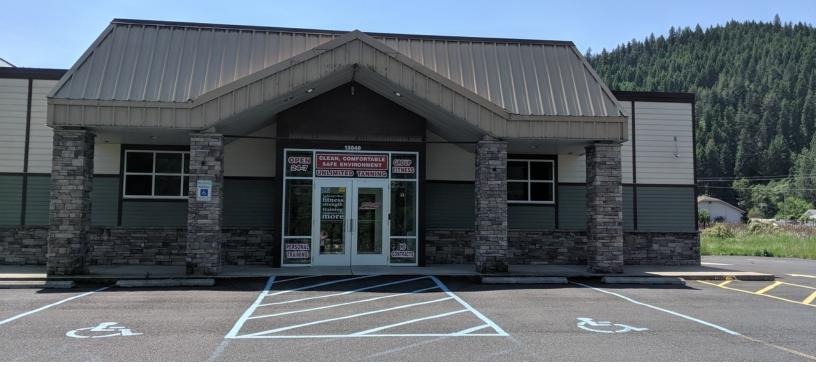

## REDUCED PRICE! 13040 US-12 Orofino, ID 83544

## PROPERTY INFORMATION

High ceilings, exposed duct work, located across from Clearwater river and is the former location of Snap Fitness in Orofino Idaho.

13040 US-12, Orofino, 83544 Photos

Warranty: Goodale & Barbieri Company does not guarantee, warrant, either expressed or implied, any information supplied by the Seller. Buyer should rely on his own verification of this information as a part of their own due diligence. Copyright: We respect the intellectual property of others. If you believe that your work has been copied in a way that constitutes copyright infringement please contact us immediately.