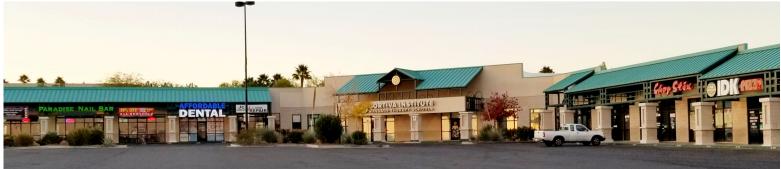

## **EASTWIND PLAZA**

### 2381 E. Windmill Lane

LOCATION: 2381 E. WINDMILL LANE

CROSS STREETS: S. EASTERN AVE & WINDMILL

PROPERTY TYPE: RETAIL/OFFICE SHOPPING CENTER

**ZONING DESCRIPTION:** GENERAL COMMERCIAL C-2

THIS SHOPPING CENTER IS A WINNER! EASTWIND CENTER IS A GROCERY/GAS-ANCHORED NEIGHBORHOOD CENTER OFFERING A GREAT MIX OF MAJOR NATIONAL TENANTS LIKE SMITH'S FOOD & DRUG, WALGREENS, JACK IN THE BOX, GNC, H&R BLOCK, GREAT CLIPS, AND KFC AS WELL AS NOTABLE LOCAL TENANTS. THE PROPERTY IS LOCATED AT THE SIGNALIZED HARD CORNER OF WINDMILL LANE AND EASTERN AVENUE, JUST ONE MILE FROM THE 215 BELTWAY AND 3.7 MILES FROM MCCARRAN INTERNATIONAL AIRPORT. IT'S LOCATED ON THE CUSP OF THE HENDERSON/LAS VEGAS BORDER.