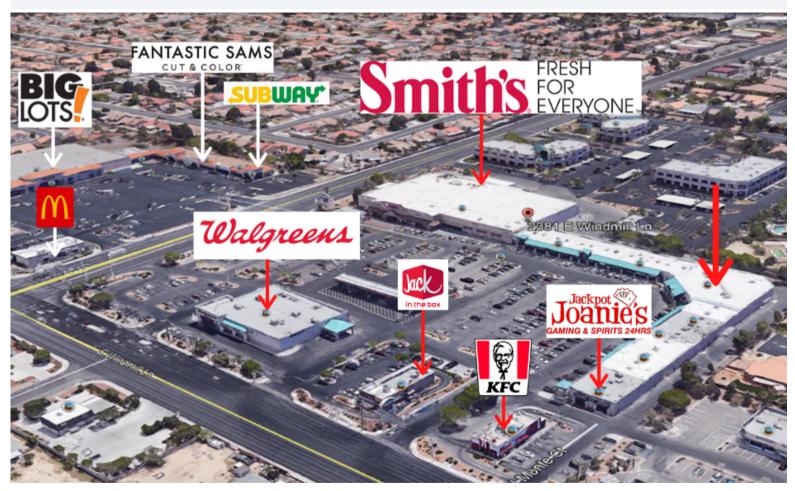

## **EASTWIND PLAZA**

### 2381 E. Windmill Lane

LOCATION: 2381 E. WINDMILL LANE

CROSS STREETS: S. EASTERN AVE & WINDMILL

PROPERTY TYPE: RETAIL/OFFICE SHOPPING CENTER

**ZONING DESCRIPTION:** GENERAL COMMERCIAL C-2

THIS SHOPPING CENTER IS A WINNER! EASTWIND CENTER IS A GROCERY/GAS-ANCHORED NEIGHBORHOOD CENTER OFFERING A GREAT MIX OF MAJOR NATIONAL TENANTS LIKE SMITH'S FOOD & DRUG, WALGREENS, JACK IN THE BOX, GNC, H&R BLOCK, GREAT CLIPS, AND KFC AS WELL AS NOTABLE LOCAL TENANTS. THE PROPERTY IS LOCATED AT THE SIGNALIZED HARD CORNER OF WINDMILL LANE AND EASTERN AVENUE, JUST ONE MILE FROM THE 215 BELTWAY AND 3.7 MILES FROM MCCARRAN INTERNATIONAL AIRPORT. IT'S LOCATED ON THE CUSP OF THE HENDERSON/LAS VEGAS BORDER.