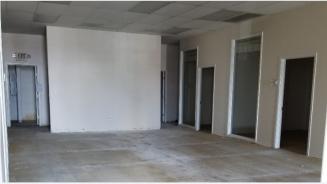

### **SPACES FOR LEASE**

SUITE #14 · 15,640 - 16,840 SF · TENANT IMPROVMENTS & FREE RENT NEGOTIABLE OAC

AREA SERVICES NEEDED: TRADE SCHOOL, WAREHOUSE/DISTRIBUTION, FURNITURE/MATTRESS STORE, BREAKFAST CAFE, DONUT SHOP, BODY SCULPTING/MED SPA, INSURANCE, TATTOO, WORKOUT FACILITY, QUICKCARE/MEDICAL OFFICE, OUT PATIENT SURGERY CENTER, PET SUPPLY STORE, ETC.

UNIT HAS EXCELLENT CONFIGURATION WITH THE ABIITY TO CUSTOMIZE PER BUSINESS NEEDS. CEILINGS CAN BE UP TO 17' HIGH & INSTALLATION OF ROLLUP DOORS CAN BE NEGOTIATED.