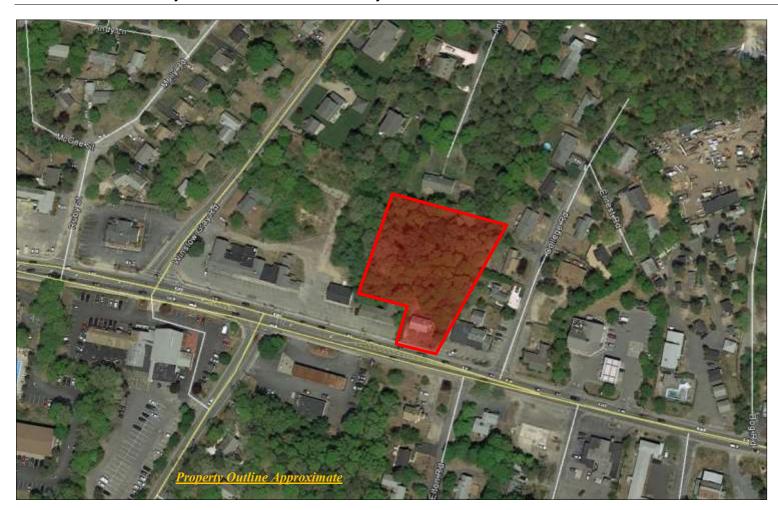

# 1.22+/- Acres Commercial Land For Sale 612 Route 28, West Yarmouth, MA

1.22 acres of land consisting of two parcels. The small parcel fronts Route 28 and is .15 acres. A small residential home is currently located on the piece but is not currently livable. The larger piece is 1.07 acres and requires the small parcel for access to the state highway. The property has been owned by the same family since the late 1930's and has seen many uses through the years, both commercial and residential. Currently, the small parcel is **zoned commercially** and is part of the Yarmouth Overlay District Village Center 1. A phase one ESA is available on both parcels for serious buyers.

#### Commercial Realty Advisors, Inc.

Real Estate Investment Brokerage Company 222 West Main Street Hyannis, Massachusetts 02601 Tel: 508.862.9000

Fax: 508.862.9200

**Property Outline Approximate** 

For more information about this opportunity contact: