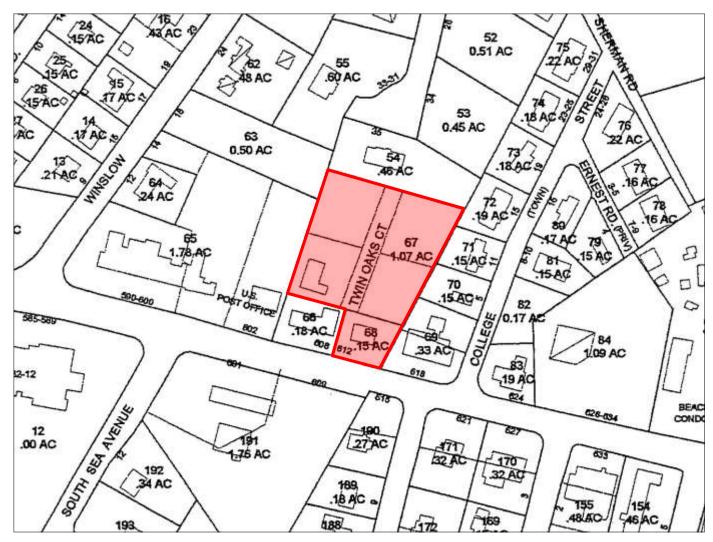

# 1.22+/- Acres Commercial Land For Sale 612 Route 28, West Yarmouth, MA

1.22 acres of land consisting of two parcels. The small parcel fronts Route 28 and is .15 acres. A small residential home is currently located on the piece but is not currently livable. The larger piece is 1.07 acres and requires the small parcel for access to the state highway. The property has been owned by the same family since the late 1930's and has seen many uses through the years, both commercial and residential. Currently, the small parcel is **zoned commercially** and is part of the Yarmouth Overlay District Village Center 1. A phase one ESA is available on both parcels for serious buyers.