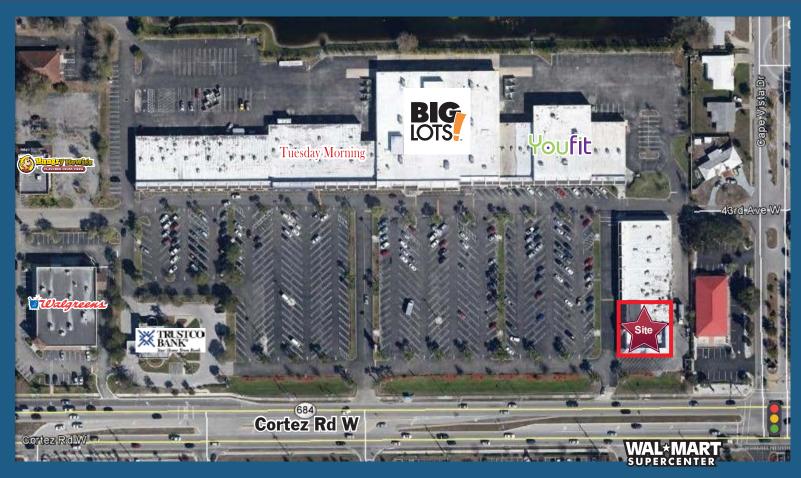

## **FORMER RESTAURANT**

## 5502 Cortez Rd West, Bradenton, FL 34210

- Former Restaurant Space in Great Location Highly Visible. Ample Parking. Strong Access.
- Former Mexican Restaurant at 6,400 SF.
- Super Walmart located across Cortez Road (reportedly the highest volume South of Tampa Bay).
- In close proximity to Traffic Light shared with Super Walmart.
- Daily Traffic Counts Cortez Rd West 51,500
- Includes existing Walk-in Cooler and Hood System.

|   | UNIT | TENANT            | AREA      | UNIT | TENANT                  | AREA     |
|---|------|-------------------|-----------|------|-------------------------|----------|
| Ī | 5502 | Available         | 6,400 SF  | 5608 | Tuesday Morning         | 5,456 SF |
|   | 5518 | New Hong Kong     | 1.600 SF  | 5630 | Tuesday Morning         | 8,253 SF |
|   | 5522 | Available         | 1,600 SF  | 5638 | Available               | 1,600 SF |
|   | 5526 | Fantastic Sams    | 1,600 SF  | 5642 | Blue Vapor Fusion       | 1,600 SF |
|   | 5530 | Available         | 1,600 SF  | 5650 | Home Mktg Products      | 3,200 SF |
|   | 5534 | JSA Med Group     | 3,200 SF  | 5654 | Natalies Fine Jewelry   | 800 SF   |
|   | 5542 | JSA Med Group     | 1,620 SF  | 5702 | Peaches Restaurant      | 2,400 SF |
|   | 5566 | Ancient Ways      | 6,000 SF  | 5706 | Hairport Styling Studio | 800 SF   |
|   | 5574 | YouFit            | 13,000 SF | 5710 | Alkatz Learning         | 2,400 SF |
|   | 5578 | YouFit            | 3,000 SF  | 5714 | Manatee Top Nails       | 800 SF   |
|   | 5580 | Greenberg Dental  | 3,000 SF  | 5718 | Tiffins Restaurant      | 2,400 SF |
|   | 5584 | Big Lots          | 39,795 SF | 5722 | Available               | 1,600 SF |
|   | 5602 | HearX             | 2,100 SF  | 5726 | Available               | 1,600 SF |
|   | 5604 | Quest Diagnostics | 2.500 SF  |      |                         |          |