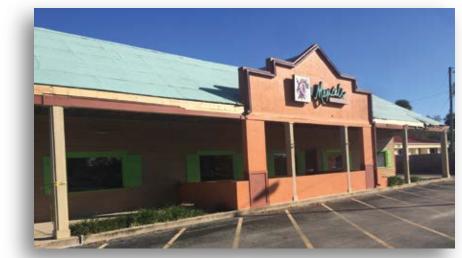

## **FORMER RESTAURANT**

## 5502 Cortez Rd West, Bradenton, FL 34210

- Former Restaurant Space in Great Location Highly Visible. Ample Parking. Strong Access.
- Former Mexican Restaurant at 6,400 SF.
- Super Walmart located across Cortez Road (reportedly the highest volume South of Tampa Bay).
- In close proximity to Traffic Light shared with Super Walmart.
- Daily Traffic Counts Cortez Rd West 51,500
- Includes existing Walk-in Cooler and Hood System.