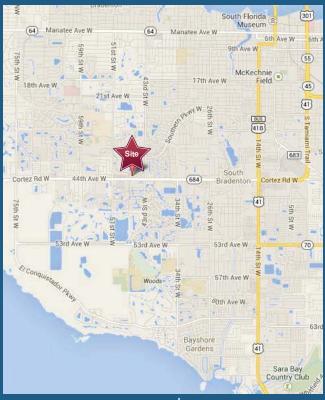

## **FORMER RESTAURANT**

## 5502 Cortez Rd West, Bradenton, FL 34210

- Former Restaurant Space in Great Location Highly Visible. Ample Parking. Strong Access.
- Former Mexican Restaurant at 6,400 SF.
- Super Walmart located across Cortez Road (reportedly the highest volume South of Tampa Bay).
- In close proximity to Traffic Light shared with Super Walmart.
- Daily Traffic Counts Cortez Rd West 51,500
- Includes existing Walk-in Cooler and Hood System.