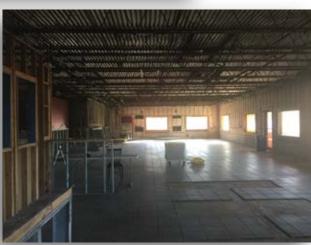

## 5502 Cortez Rd West, Bradenton, FL 34210

- Former Restaurant Space in Great Location Highly Visible. Ample Parking. Strong Access.
- Former Mexican Restaurant at 6,400 SF.
- Super Walmart located across Cortez Road (reportedly the highest volume South of Tampa Bay).
- In close proximity to Traffic Light shared with Super Walmart.
- Daily Traffic Counts Cortez Rd West 51,500
- Includes existing Walk-in Cooler and Hood System.