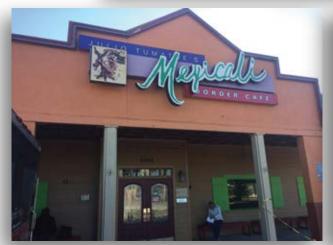

## **FORMER RESTAURANT**

## 5502 Cortez Rd West, Bradenton, FL 34210

- Former Restaurant Space in Great Location Highly Visible. Ample Parking. Strong Access.
- Former Mexican Restaurant at 6,400 SF.
- Super Walmart located across Cortez Road (reportedly the highest volume South of Tampa Bay).
- In close proximity to Traffic Light shared with Super Walmart.
- Daily Traffic Counts Cortez Rd West 51,500
- Includes existing Walk-in Cooler and Hood System.