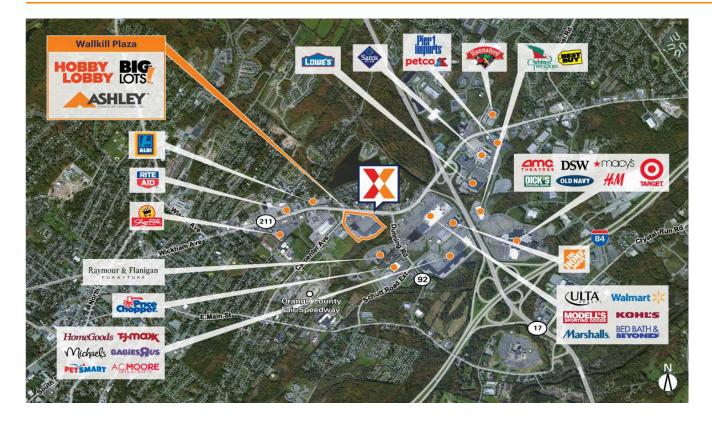

# Wallkill Plaza

Poughkeepsie-Newburgh-Middletown, NY

41.4557, -74.3874 400 Route 211 East & Carpenter Ave | Middletown, NY 10940

Strong lineup of national retailers including Big Lots, Hobby Lobby, Ashley Furniture, WingStop (coming soon), Boston Market, and Texas Roadhouse

Retail shipping center located in Orange County,one of the fastest growing counties in the state, on Rte 211 in regional Middletown, NY with visibility from 31,000+ VPD and easy access to I-84

Center benefits from a booming healthcare industry in Middletown, with close proximity to two large medical facilities: Orange Regional Medical Center and Crystal Run Healthcare

Surrounded by a trade area that is home to 4 top rated colleges and universities with a combined enrollment of 16,000+ students

Close proximity to Galleria at Crystal Run, anchored by Macy's, JCPenney, Sears, Target & Dick's Sporting Goods