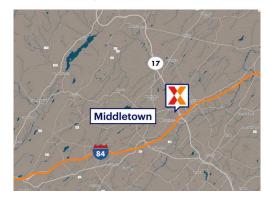

# Wallkill Plaza

Poughkeepsie-Newburgh-Middletown, NY

41.4557, -74.3874 400 Route 211 East & Carpenter Ave | Middletown, NY 10940

Strong lineup of national retailers including Big Lots, Hobby Lobby, Ashley Furniture, WingStop (coming soon), Boston Market, and Texas Roadhouse

Retail shipping center located in Orange County,one of the fastest growing counties in the state, on Rte 211 in regional Middletown, NY with visibility from 31,000+ VPD and easy access to I-84