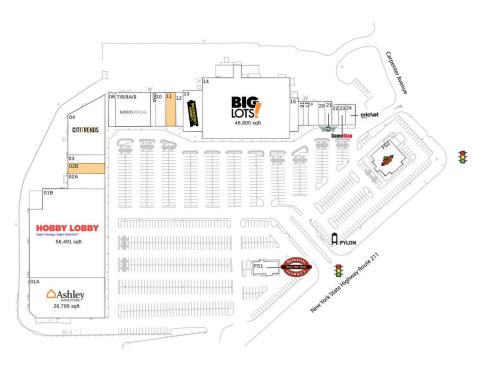

#### **Available Space**

| 02B<br>11                                                                                                                                          | 3,360 SF<br>3,000 SF                                                                                                                                                                                                                                                                                                                                                                                                                                                                    |                                                                                                                                                                                                                                                                          |  |  |
|----------------------------------------------------------------------------------------------------------------------------------------------------|-----------------------------------------------------------------------------------------------------------------------------------------------------------------------------------------------------------------------------------------------------------------------------------------------------------------------------------------------------------------------------------------------------------------------------------------------------------------------------------------|--------------------------------------------------------------------------------------------------------------------------------------------------------------------------------------------------------------------------------------------------------------------------|--|--|
| Current Retailers                                                                                                                                  |                                                                                                                                                                                                                                                                                                                                                                                                                                                                                         |                                                                                                                                                                                                                                                                          |  |  |
| FS1<br>FS2<br>01A<br>01B<br>02A<br>03<br>04<br>06<br>7/8/8A/9<br>09A<br>10<br>12<br>13<br>14<br>15<br>16<br>17<br>19<br>20<br>21<br>22<br>23<br>24 | Boston Market<br>Texas Roadhouse<br>Ashley Furniture<br>Hobby Lobby<br>Mr. Sushi & Grill<br>Foeller Men's Shop<br>Citi Trends<br>The Laptop Shack<br>David's Bridal<br>Miracle-Ear<br>Main Street Comics<br>Comprehensive Interventional Pain Management.<br>Lumber Liquidators<br>Big Lots<br>Fuentes Wood Fire Pizza & Italian Restaurant<br>Juice King<br>Community Financial Service<br>Top Nails<br>Smoker's Choice<br>Wingstop<br>Milan Laser Hair Removal<br>GameStop<br>Cricket | 3,060 SF<br>6,160 SF<br>26,795 SF<br>56,491 SF<br>5,000 SF<br>2,750 SF<br>10,450 SF<br>1,500 SF<br>2,067 SF<br>1,500 SF<br>2,283 SF<br>6,994 SF<br>46,800 SF<br>2,567 SF<br>1,050 SF<br>1,050 SF<br>1,050 SF<br>1,400 SF<br>1,400 SF<br>1,200 SF<br>1,200 SF<br>1,800 SF |  |  |