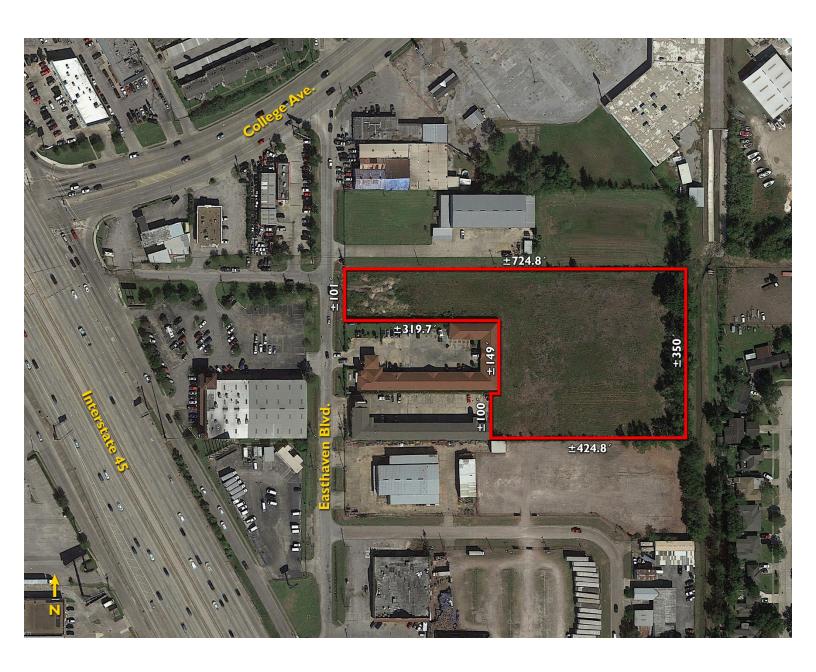

## ±4.04 Acres Land Houston, TX 77034

FOR SALE

- ±4.04 acres
- · Close proximity to Interstate 45, I-610 and Hobby Airport
- ± 100' frontage on Easthaven Blvd.
- Pasadena I.S.D.
- · City of Houston water and sewer
- Property did not flood during Hurricane Harvey
- Sales price: \$703,929