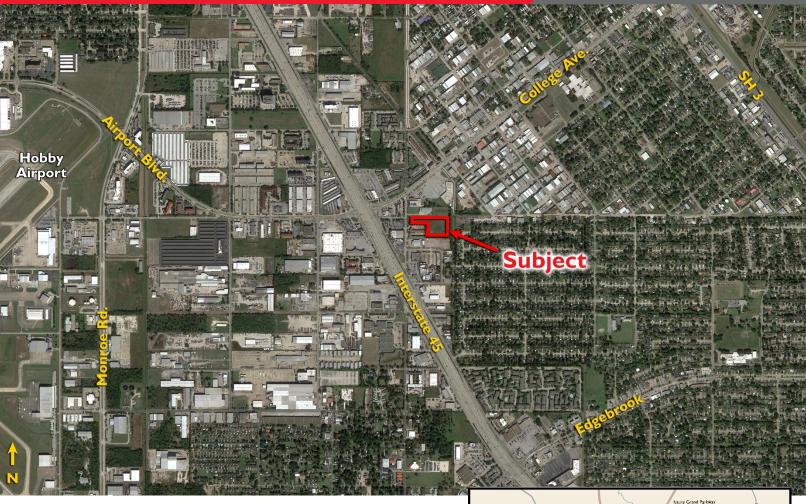

## ±4.04 Acres Land Houston, TX 77034

FOR SALE

- ±4.04 acres
- · Close proximity to Interstate 45, I-610 and Hobby Airport
- ± 100' frontage on Easthaven Blvd.
- Pasadena I.S.D.
- · City of Houston water and sewer
- Property did not flood during Hurricane Harvey
- Sales price: \$703,929