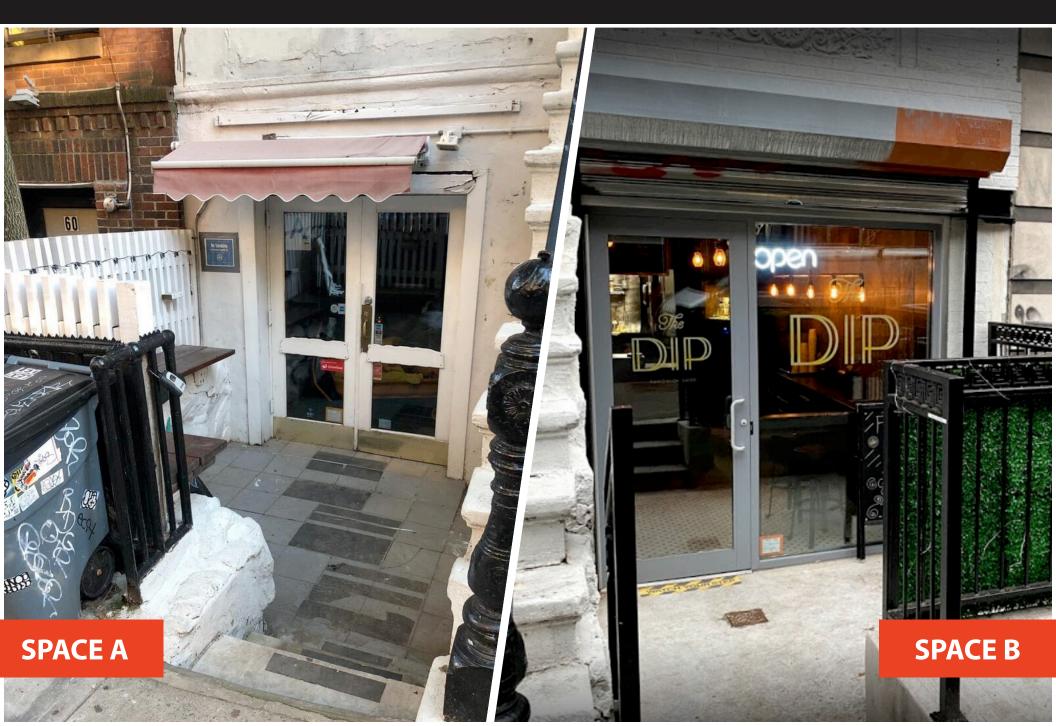

## **58 ST MARKS PLACE**

BETWEEN FIRST & SECOND AVENUES | EAST VILLAGE

**SPACE A** 

**SPACE B** 

**Ground Floor** 

450 SF

450 SF

Fully vented with gas and cooking equipment in place

**Outdoor seating** 

Basement storage available

Fully vented with gas Separate kitchen & dining area